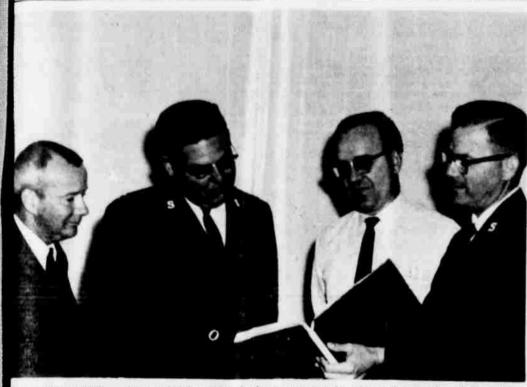

# Zoning Heads Council Agenda

XAMINE AUDIT -- Major Harlan Cleveland, extreme right, shows the results of the audit the Salvation Army books here to Joe Vilson, second from right, Major Cleveland is the cas divisional secretary for the Salvatim Army and Wilson is chairman of the Littlefield vation Army advisory board. Others pictured are Sgt. Damon Parker, local Army head, Capt. Loren Boone, The audit is called every six months of each unit in Texas. (Staff Photo)

## Salvation Army **Head Gives Praise**

Major Hirlan Cleveland, divisional secretary of the Texas Salvation Army, and Capt. Loren Boone, financial secretary of the state Salvation Army, were in Littlefield Monday to inspect the local facilities and examine the records.

Major Cleveland, second-In-command in the state organization, said, "From an administrative viewpoint the state office is very pleased with the work of Sgt. and Mrs. Damon Parker, local officers."

He continued that the records of every Salvation Army post in the state are examined every six months. "Statistically," said Major

Cleveland, "the Littlefield organization has reached twice as many people this year as in At present" he explained, "the religious program is reaching about 400 per month as compared to 200 last

"Financially," he continued, "for the first six months the local Salvation Army has received \$7,200 income which is an increase of \$2000 over last year." "We would like to express our appreciation to the Littlefield United Fund organization," Major Cleveland stated, "and to all the others in the Lamb County area who help support the work of the Salva-

"We will probably end up about one-third short of our needs," he continued, "but we will continue our work here as long as the people give us such splendid support."

"Our advisory board is functioning very well and we are extremely proud of the work they are doing," he concluded.

The local Salvation Army is planning to send 12 persons to various state camps this summer, according to Sgt. Parker.