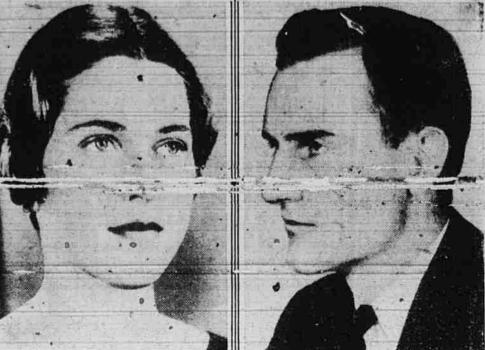

Popular Co-Ed

Twelve hours after he was ar-rested, John "Red" Downing, pardoned woman slayer, pleaded quilty in Columbus to slaying Mrs. Mauree M. Bonzo, wife of the record and parole clerk at Ohio penitentiary. (Associated Press Photo)