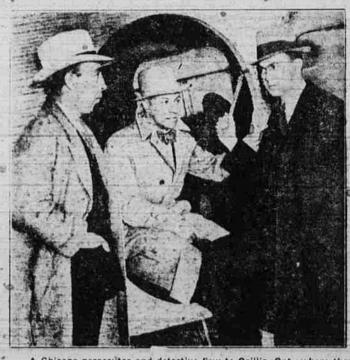

SEEK ARREST OF MARTIN INSULL

A Chicago prosecutor and detective flew to Orillia, Ont., where they sought to arrest Martin J. Insull, former public utilities magnate who has lived in Ontario since the collapse of several Insull properties. Left to right: Detective Sergeant Al Hammer; Mike Capparella, pilot, and John Hampton, assistant state's attorney. (Associated Press Photo)