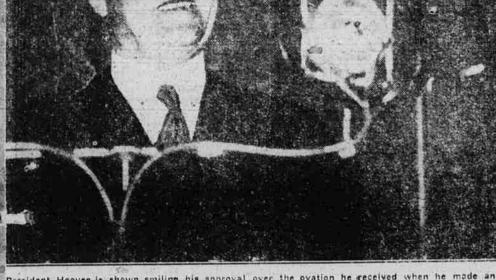

Unconscious 35 Days

President Hoover Is shown waving to crowd that pressed close to the rear platform of his opecial train at McKessnort, Pa., during his recent campaign trip to Ohio. (Associated Press Photo)