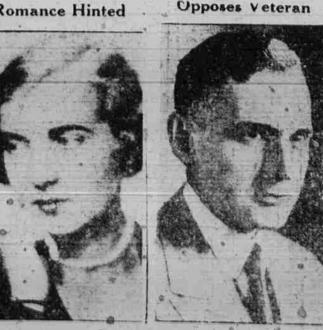

PRINCE and PRINCESS RECKLESS ROMANCEL

Gene Raymond-Mary Astor

### IDAHO SENATE CANDIDATES

Senator John Thomas (left), republican, seeks rejection to the F. Cammot Belin of Washington tool States senate from Idano. The democratic candidate is James and Waverly, Pa., was appointed United States senate from Idano. Ti P. Fone. (Associated Press Photos)