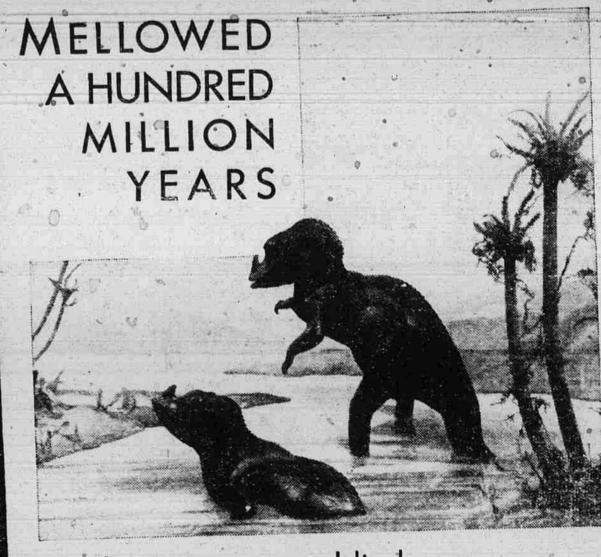

## While monsters muddied PENNSYLVANIA waters

CINCLAIR Pennsylvania Motor Oil is an outstand-Jing example of what Nature and man working together can produce in a perfect automobile lubricant.

What did Nature do? Back in the Devonian Age, a hundred million years ago, she deposited in the Bradford-Allegany District of the Pennsylvania field the raw materials for Bradford-Allegany crude oil. And excellent materials they must have been for today Bradford-Allegany crude oils commands the highest price of all Pennsylvania grade crudes!

What doesman do? In the great Sinclair refinery at Wellsville, N. Y., is machinery covered with ice and frost. This is the refrigerating apparatus by which Sinclair chills Bradford-Allegany crude down to as low as 60° F. below zero. At this low point, the non-lubricating petroleum jelly in the oil congeals and is removed by separating machinery. Thus you are assured that the full, rich body of Sinclair Pennsylvania will not turn water-thin in engine heat.

Test the truth of this with a crankcaseful of Sinclair Pennsylvania. Note how the oil stands up in the heat of fast driving. Observe at draining time, how little oil has been used up - positive, visible proof of protection for the last mile as well as the first!

Note: For those "ho prefer a Mid-continent oil we also sell Sinclair Opaline, blended from the oldest Mid-continent crudes, de-waxed and also freed from petroleum jelly.

SINCLAIR Pennsylvania MOTOR OIL