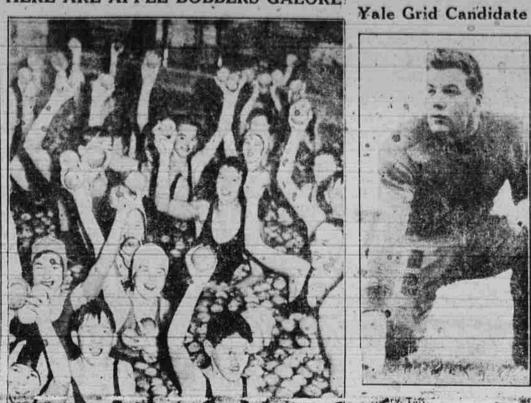

There was a gay time in Seattle when scores of youngsters held in apple-bobbing contest in the Washington Athletic club's pool, during a Hallowe'en party. The young swimmers are shown displaying the fruits of their bobbing. (Associated Press Photo)

# EWS OF THE DAY IN PICTURES HERE ARE APPLE BOBBERS GALORE! NO CONTROL OF THE DOWN TO FARTH IN A HUB

IOBLESS TRUDGING INTO LONDON FOR PROTEST

HOOVER CHEERED IN QUAKER STATE

date for a line position in the Yale football team. Heels the relating legiste heavyweight weestling champion? (Associated Press