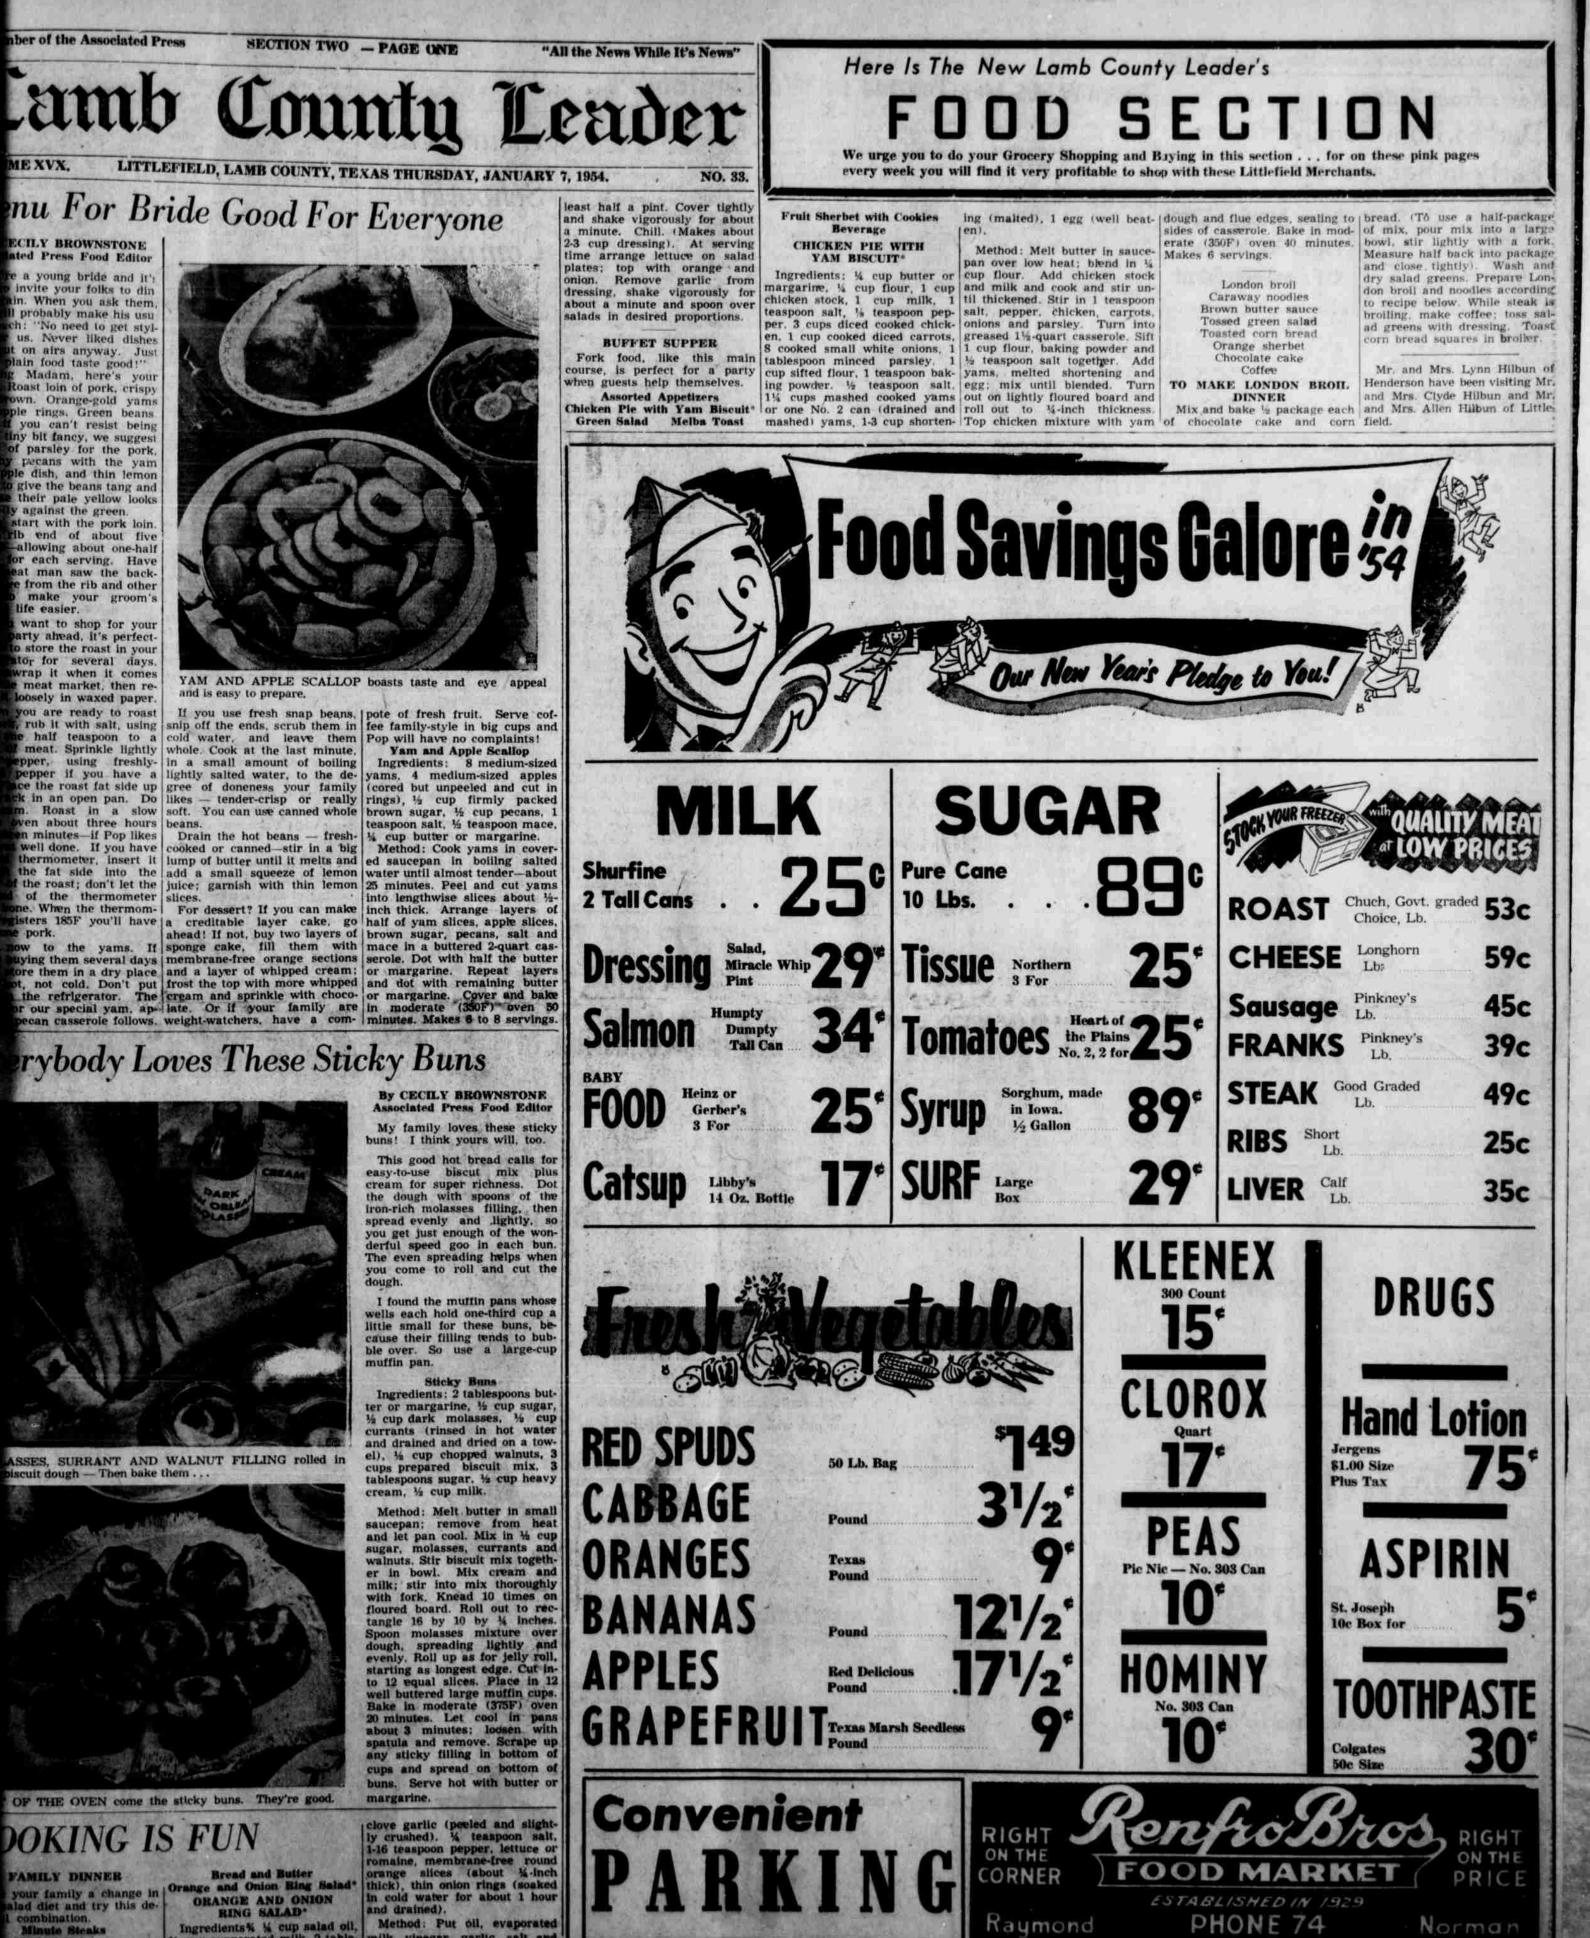

# **Annual Clearance Sales Featured In Littlefield**

the first baby born in Lamb county after the beginning of the new year, is shown here mother, Mrs. Joe P. Hernandez, and some of the many gifts she received from Littlefield . The baby has been named Lilia and was born at 10:20 a. m., Friday. She weighed nds, six ounces at birth. She received gifts from Roden Self-Service Drug, Rutherford & Jewelry, Western Auto, Replin's, Staggs Service Drug, Dunlap's, Anthony's, Sprousemey's, Chisholm Floral, Onstead's Furniture, White Auto Store, Ware's, Findley's Jew-k & Hofacket, Anderson Jewelry, Williams "66" Service Station, Furr's, Thelma's Beauty tlefield Steam Laundry, Larry's Dept. Store, and Yeary's Texaco Service Station. (Photo by Taylor)

First Baptist Church Pineville, La.

KEITH DAVIS, (26) takes a rebound from Abernathy's Blalock in Tuesday night's cage game. Littlefield won, 44-43, in the last 1% seconds on Troy Gardner's two free throws. Other Littlefield players are Gardner (32), Dan Howard (30) and Boyd Mears (22). No. 33 for the Antelopes is long shot artist (Photo by Taylor) Gebo Ramos.