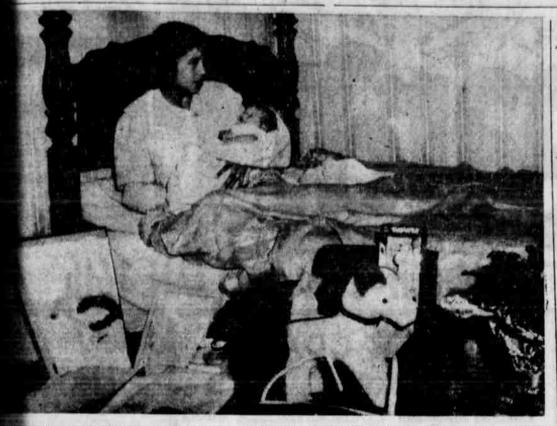

# **Annual Clearance Sales Featured In Littlefield**

the first baby born in Lamb county after the beginning of the new year, is shown here mother, Mrs. Joe P. Hernandez, and some of the many gifts she received from Littlefield . The baby has been named Lilia and was born at 10:20 a. m., Friday. She weighed nds, six ounces at birth. She received gifts from Roden Self-Service Drug, Rutherford & Jewelry, Western Auto, Replin's, Staggs Service Drug, Dunlap's, Anthony's, Sprousemey's, Chisholm Floral, Onstead's Furniture, White Auto Store, Ware's, Findley's Jew-k & Hofacket, Anderson Jewelry, Williams "66" Service Station, Furr's, Thelma's Beauty tlefield Steam Laundry, Larry's Dept. Store, and Yeary's Texaco Service Station. (Photo by Taylor)