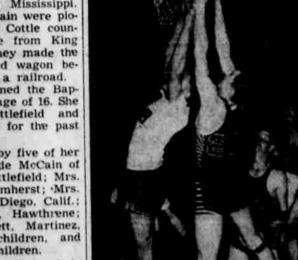

First Baptist Church Pineville, La.

KEITH DAVIS, (26) takes a rebound from Abernathy's Blalock in Tuesday night's cage game. Littlefield won, 44-43, in the last 1% seconds on Troy Gardner's two free throws. Other Littlefield players are Gardner (32), Dan Howard (30) and Boyd Mears (22). No. 33 for the Antelopes is long shot artist (Photo by Taylor) Gebo Ramos.