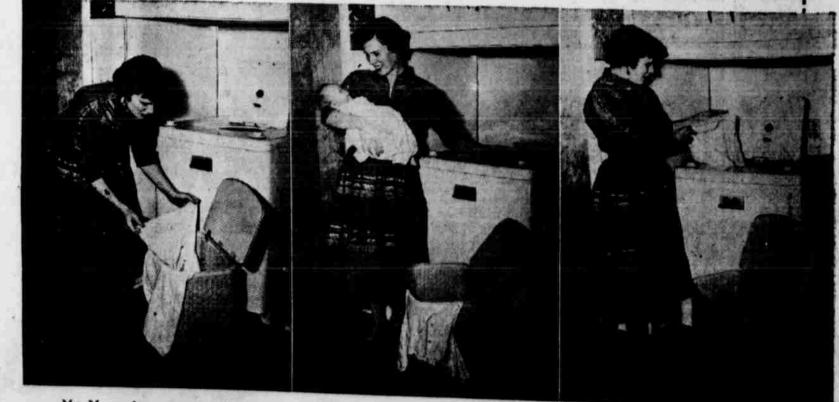

# **Annual Clearance Sales Featured In Littlefield**

the first baby born in Lamb county after the beginning of the new year, is shown here mother, Mrs. Joe P. Hernandez, and some of the many gifts she received from Littlefield . The baby has been named Lilia and was born at 10:20 a. m., Friday. She weighed nds, six ounces at birth. She received gifts from Roden Self-Service Drug, Rutherford & Jewelry, Western Auto, Replin's, Staggs Service Drug, Dunlap's, Anthony's, Sprousemey's, Chisholm Floral, Onstead's Furniture, White Auto Store, Ware's, Findley's Jew-k & Hofacket, Anderson Jewelry, Williams "66" Service Station, Furr's, Thelma's Beauty tlefield Steam Laundry, Larry's Dept. Store, and Yeary's Texaco Service Station. (Photo by Taylor)