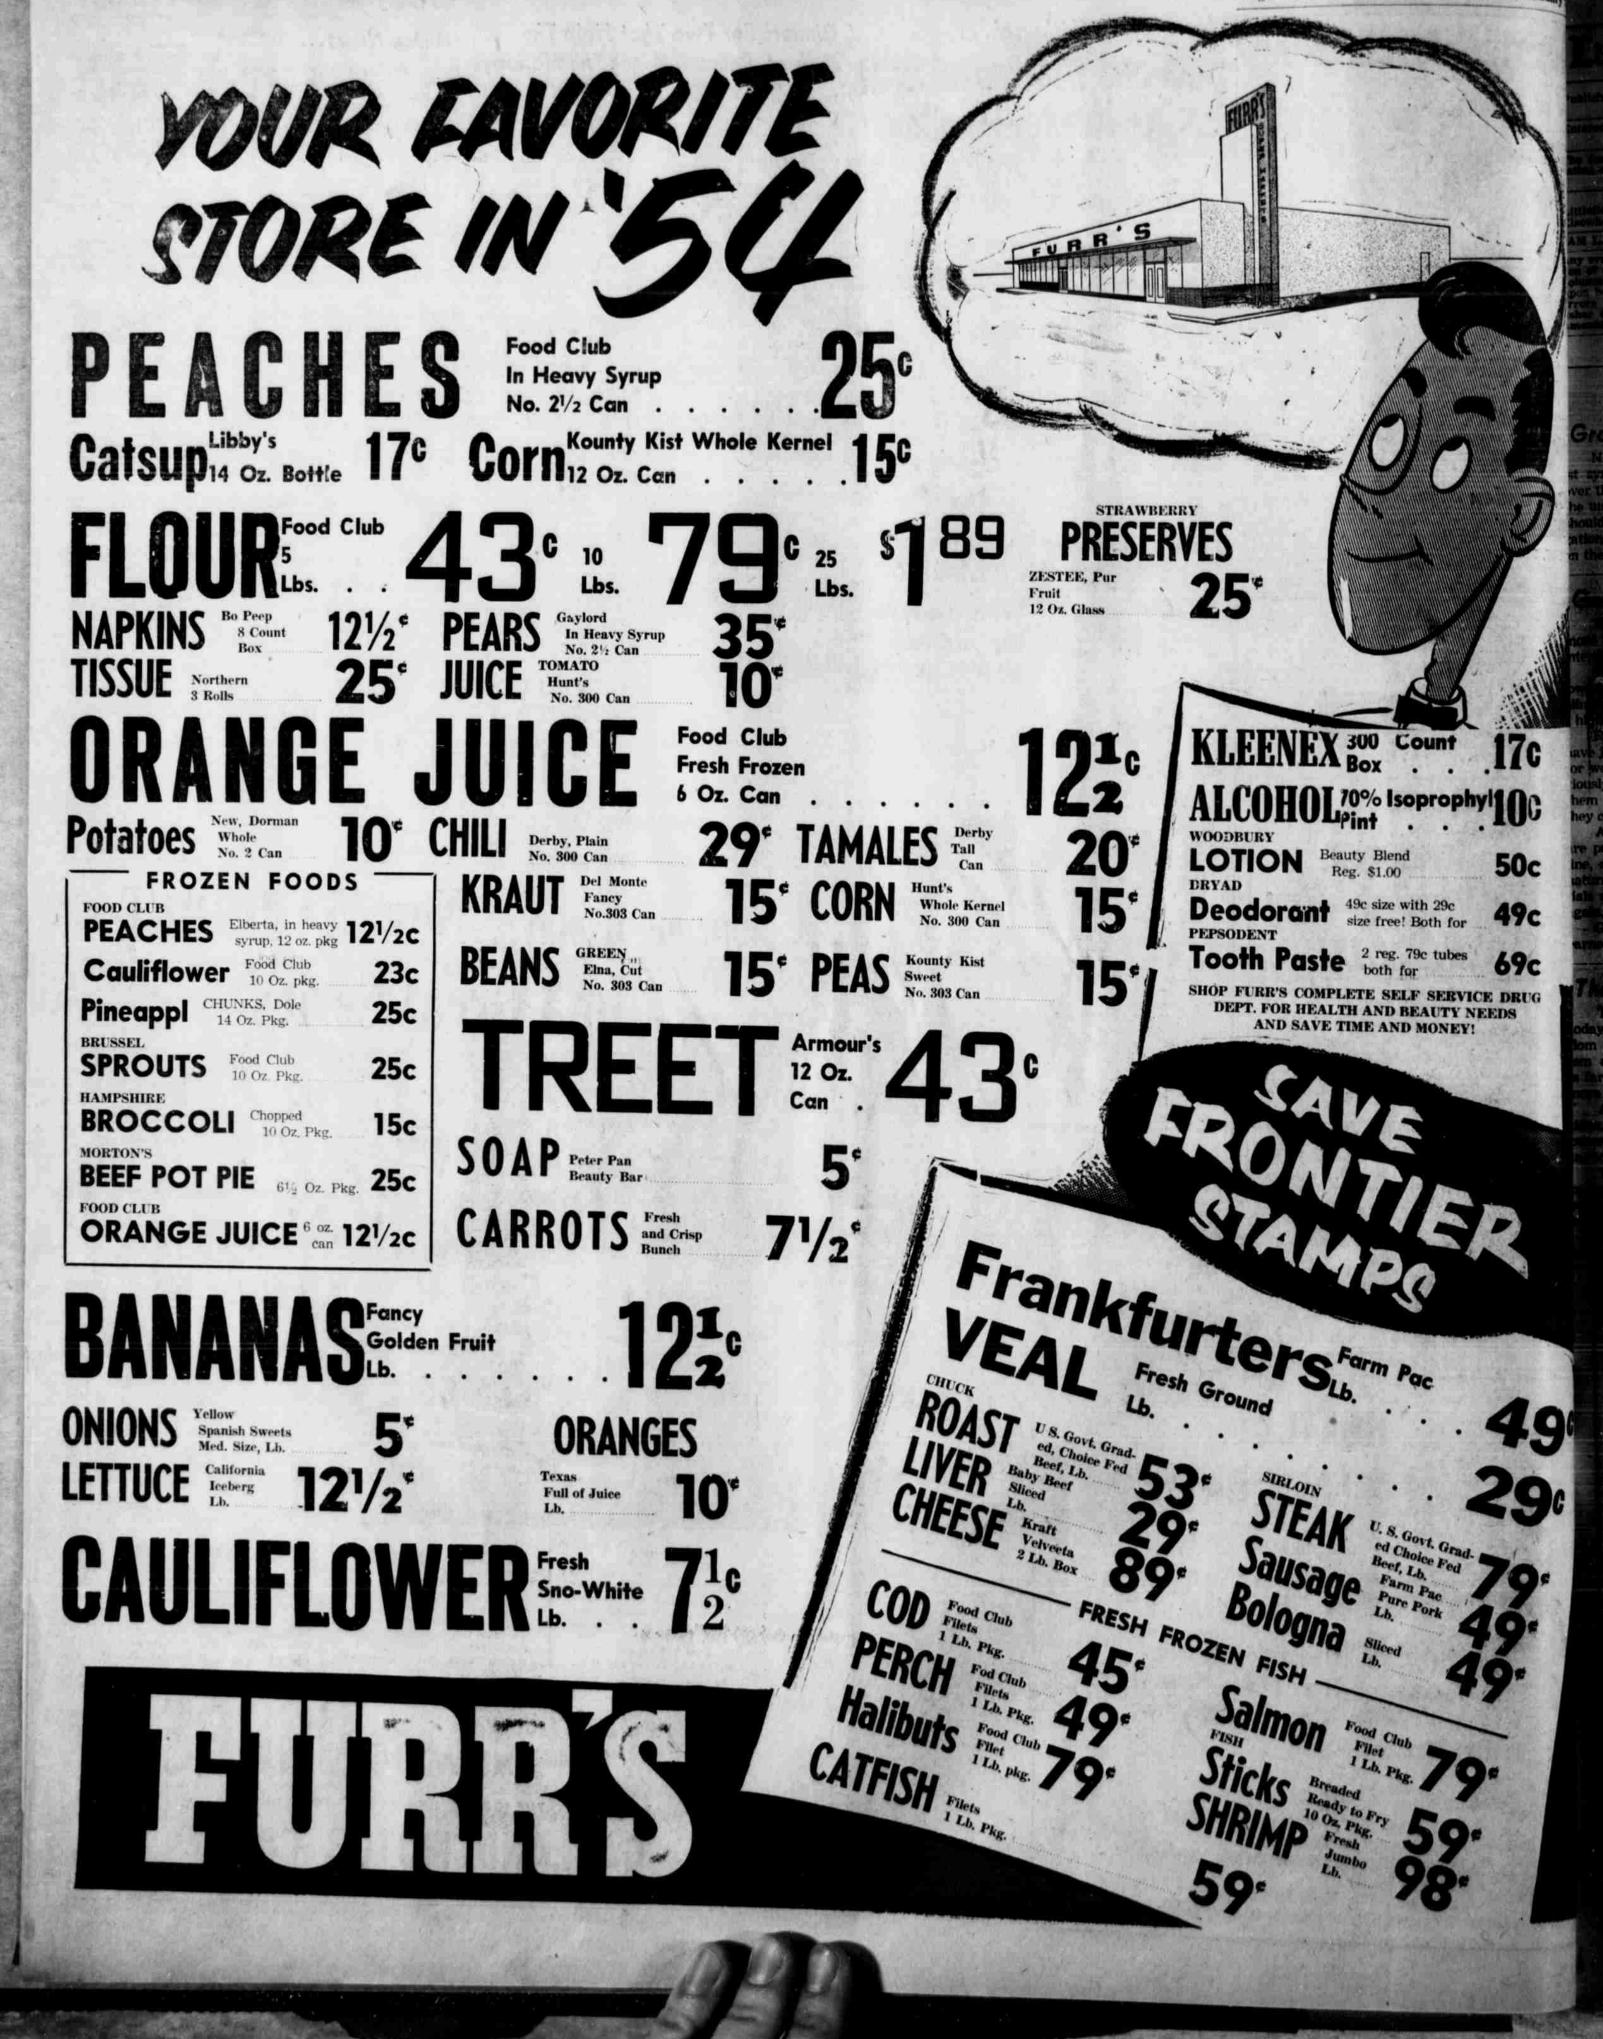

brief visit.

Mr. and Mrs. Doug Horton sited the W. E. Lowrences in

#### **BOYAL V-8**

Most elegant, most exciting luxury car in its price field! Color-harmo-nized interiors and distinctive Jacquard fabrics match luxury of most costly cars. Record-breaking 150-h.p. Red Ram V-8 engine, Power-Filte Drive and Power Steering.

DAST THIRD STREET

#### MEADOWBROOK V-8 and

All the time honored dependability, roominees, riding comfort and solid goodness of Dodge—at prices below many models in the lowest price field. Rad Ram V-8 engine, winner over all eights in Mobilgas Economy Run—or stepped-up Dodge "Six."

LITTLEFIELD, TEXAS



**CORONET V-8 and 6** 

More massive length, more flashing style, highlight the new elegance of the Coronet Series

Page 8. The Lamb County Leader, Thurs., January



#### SECTION THREE

(f .... X ...

| mo                          | Loundy Leaver                                                                                                               |
|-----------------------------|-----------------------------------------------------------------------------------------------------------------------------|
| Every The Associate         | hursday at 412 Phelps Ave., Littlefield, Texas<br>ad Member of the Associated Press                                         |
| as Second<br>Texas, May     | Class Matter at the Postoffice at Littlefield,<br>y 24, 1923—Under Act of March 3, 1879.                                    |
| ciated Pre-<br>all the loci | ss is entitled exclusively to the use for publi-<br>al news printed in this newspaper, as well as<b