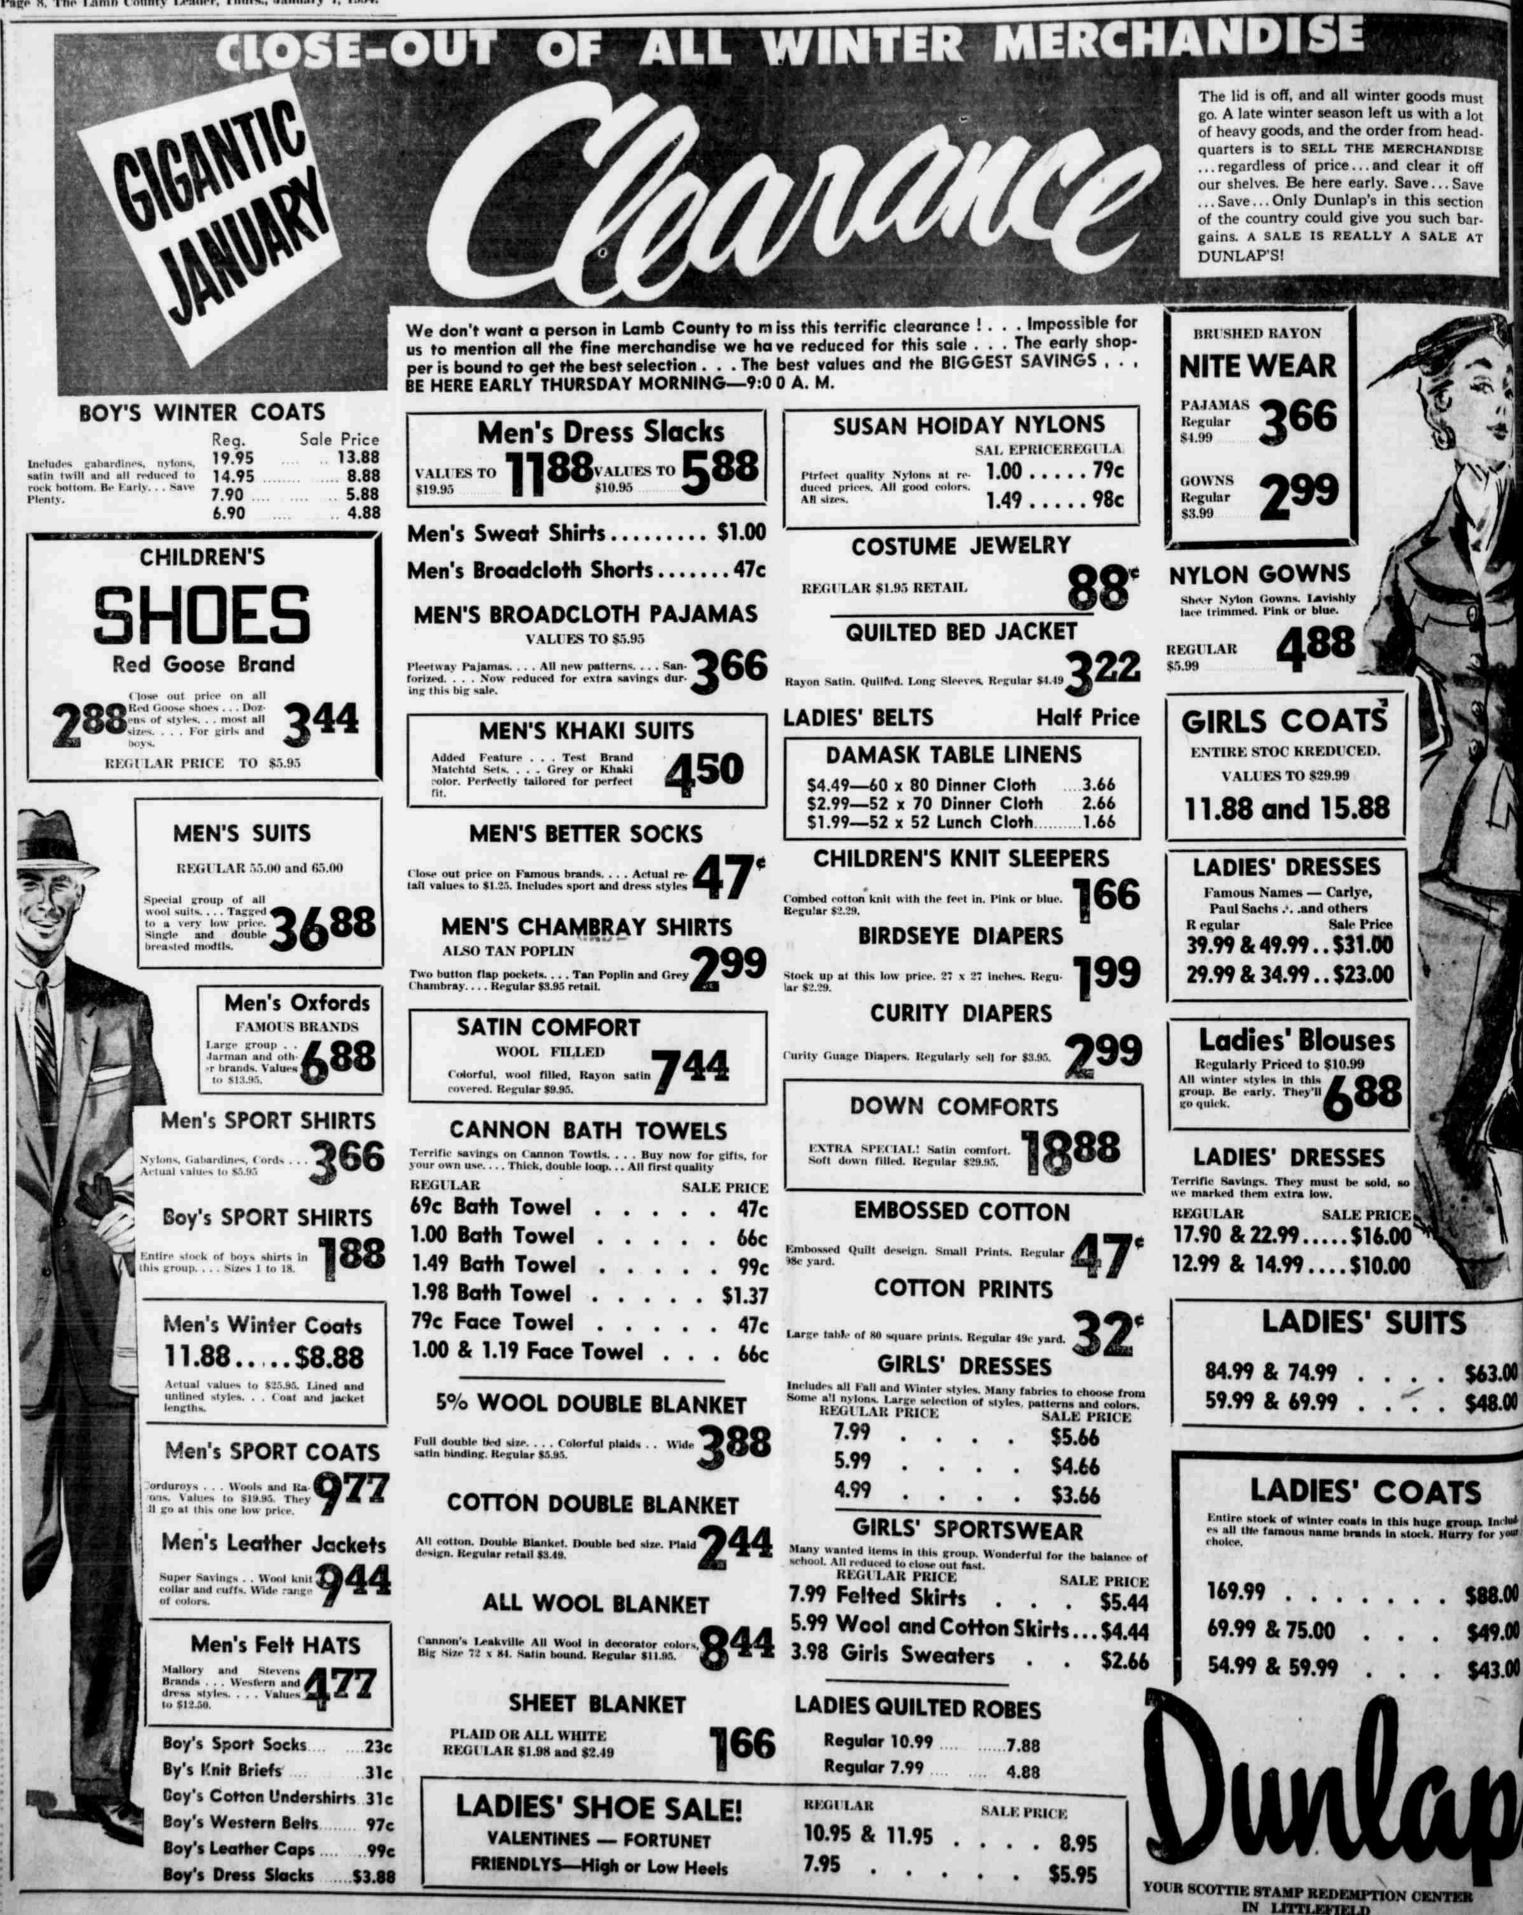

# **Annual Clearance Sales Featured In Littlefield**

the first baby born in Lamb county after the beginning of the new year, is shown here mother, Mrs. Joe P. Hernandez, and some of the many gifts she received from Littlefield . The baby has been named Lilia and was born at 10:20 a. m., Friday. She weighed nds, six ounces at birth. She received gifts from Roden Self-Service Drug, Rutherford & Jewelry, Western Auto, Replin's, Staggs Service Drug, Dunlap's, Anthony's, Sprousemey's, Chisholm Floral, Onstead's Furniture, White Auto Store, Ware's, Findley's Jew-k & Hofacket, Anderson Jewelry, Williams "66" Service Station, Furr's, Thelma's Beauty tlefield Steam Laundry, Larry's Dept. Store, and Yeary's Texaco Service Station. (Photo by Taylor)