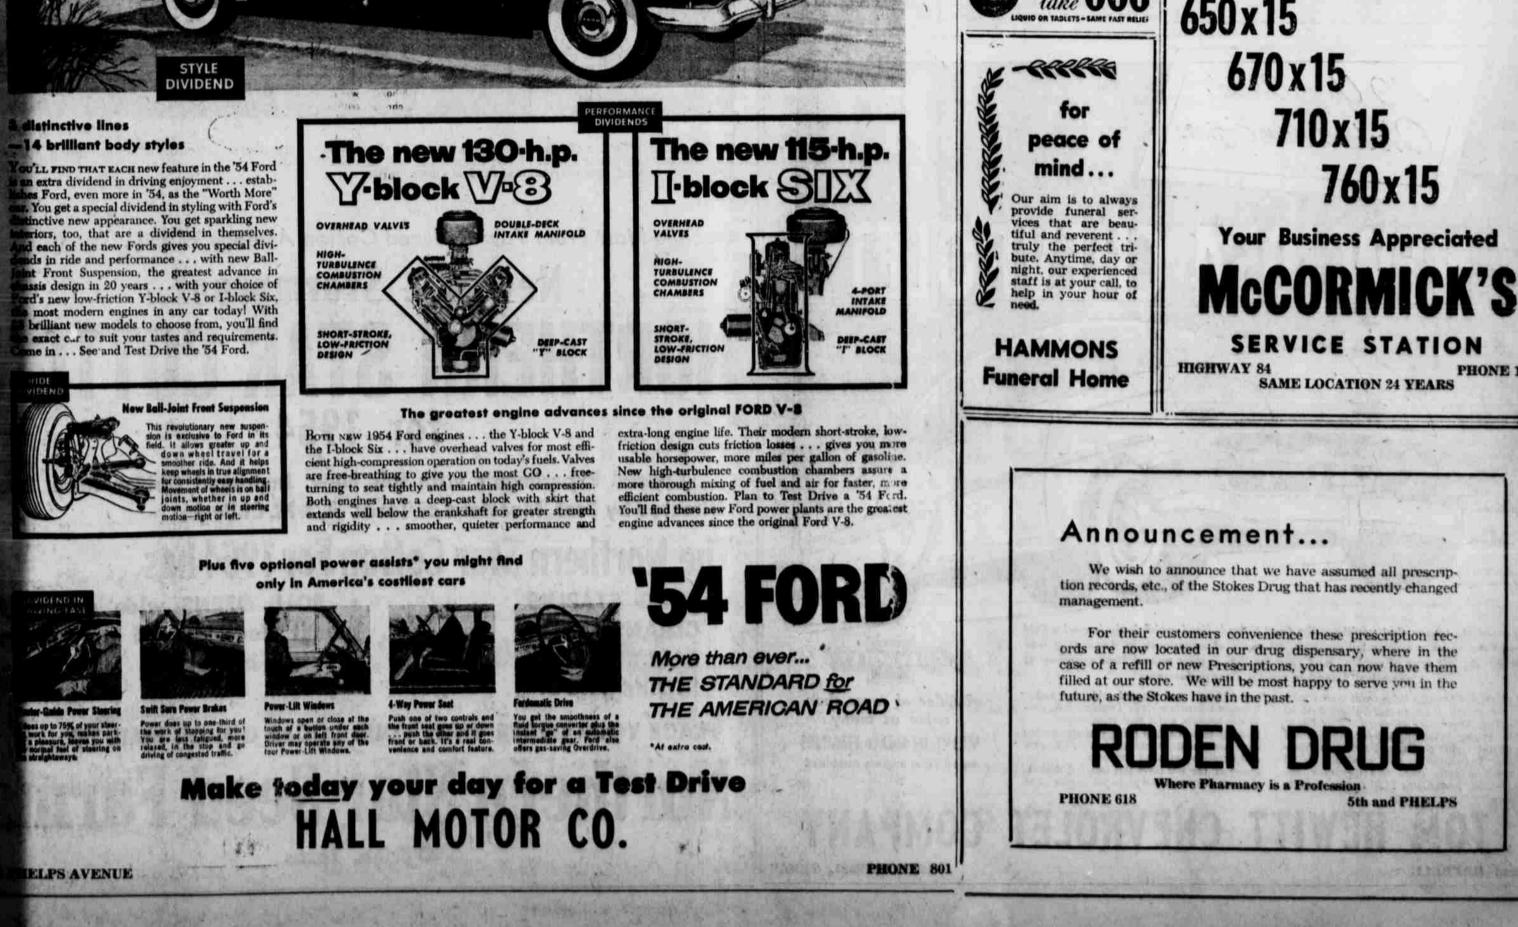

SPORT

PAJAMAS

Wool Sport

Exemplar of the 1954 Buick's years-from-now styling is this stunning new Sursk Riviera

THE instant you see these 1954 Buicks, you'll know that something sensational has happened in automobile styling.

Here is vastly more than the usual model changeover. Here is vastly more than could be done just by warming over what Buick had before. Here is something accomplished by going far beyond artful face-lifting.

Here is that rarity of rarities-a completely new line of automobiles.

But Buick didn't stop with the bolder, fresher, swifter-lined beauty you see in raised and lengthened fender sweep-in the huge and back-swept expanse of windshield -in the lowered roofline - in the host more glamor features of exterior modernity.

They upped all horsepowers to the highest in Buick history.

They engineered a new V8 for the SPECIAL - and in the process came up with new Power-Head Pistons that boost gasoline mileage in every engine.

# the beautiful buy

They brought to market a sparkling newcomer with a famous name, the Buick CENTURY - a car with phenomenal horsepower for its weight and price - a car with more pure thrill per dollar than any Buick ever built.

And they did all this without change of the price structure which, for years, has made Buick the most popular car at its price in the world.

We invite you to come in and inspect these great beauties, these great performers, these great buys. Then you'll see why the Detroit previewers are already saying, "Buick's the beautiful buy!"