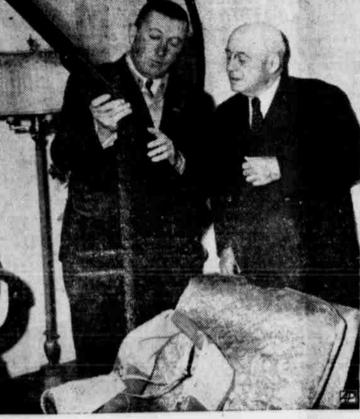

BIRTHDAY PRESENT FOR RAYBURN-H, R. Van Zandt of Bonham explains the workings of an over-and-under double-barrelled shotgun to Speaker of the House Sam Rayburn in his Bonham home as he celebrated his 70th birthday. Twenty friends of

the Speaker surprised him with the gift. Rayburn is an enthusiastic hunter. The family spent a quiet day together before Rayburn left for Washington for the second session of the 82nd con--AP Photo gress.