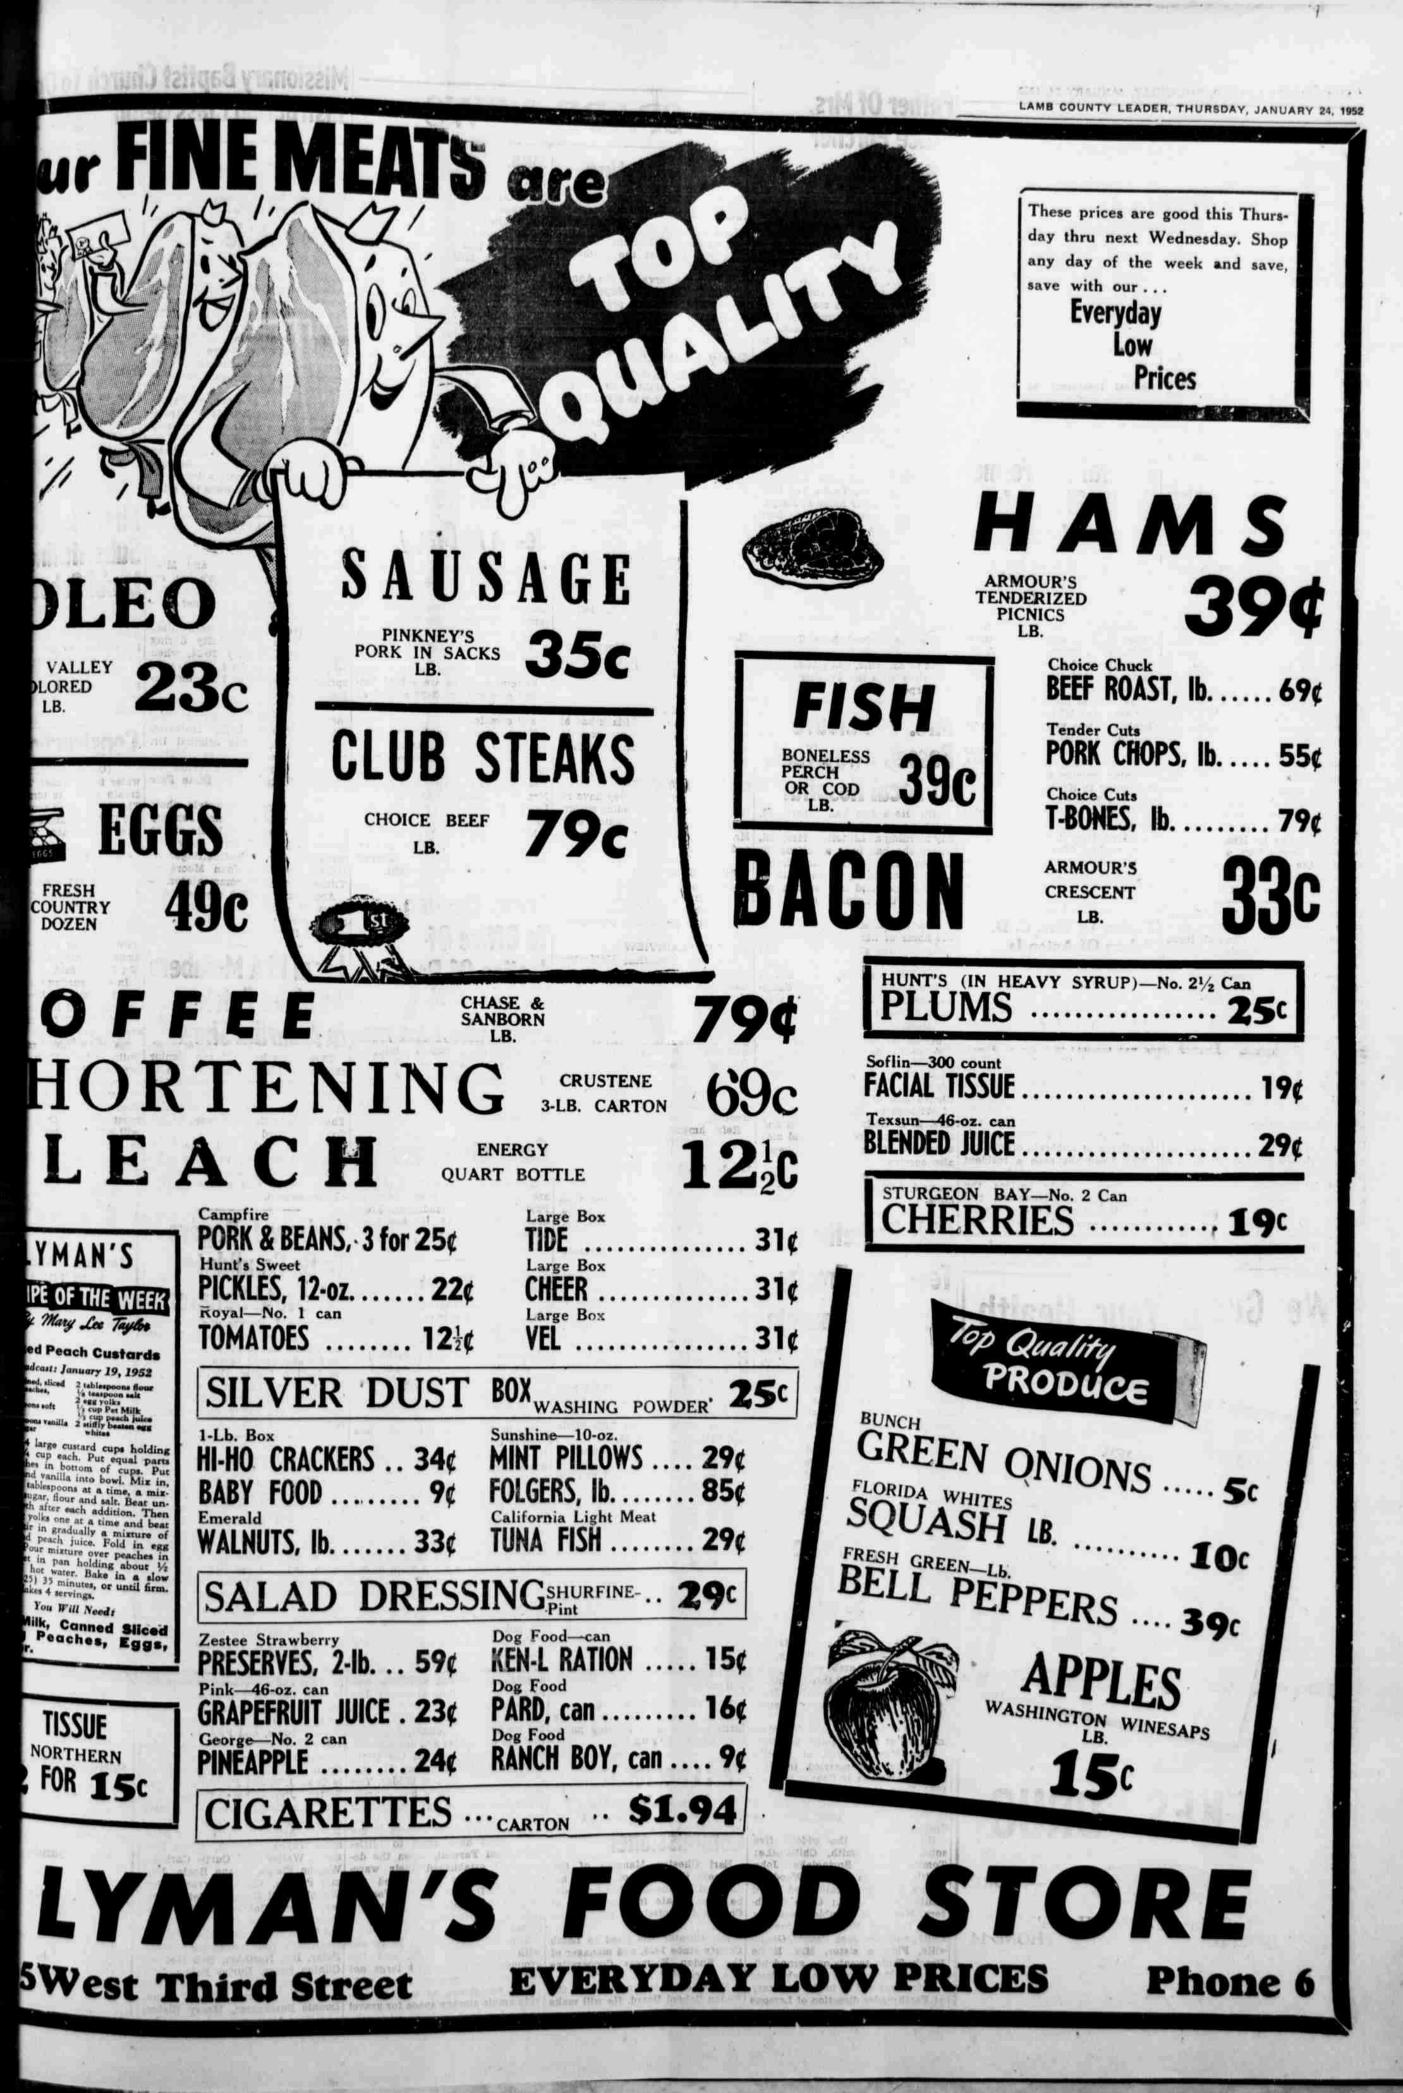

onally speaking," "How Do You Ben Davis, G. S. Gle Stand ?"

Following the program the host- Roy Wade, and C. A ess served refreshments to Mrs. Mie M. Collins, Mrs. Bill Jones, Mrs. Fred Duffy, Mrs. Claude Jones, gram. Mrs. A. F. Wedel, Mrs. Tom Ham. Mrs. Roy Rhoten, Mrs. C. E. Lew-

s, Mrs. J. B. Haire, and Mrs. H. Mrs. W. C. Cand A. Vick. The next meeting will be held lead in a study

Members of the Yellowhouse in the home of Mrs. J. B. Haire, yearbooks. Mrs. Home Demonstration club enjoyed Thesday, February 5, at 2 pm. will give the devotion

Preceeding the and gram, Mrs. C. A. Mill the group, sang. "Tel of Jesus," accompany McGee Those taking par

dames Johnson, J. W. son, L. M. Fowler, B

Birthday cake and served the group falls Next Monday m

the group will meet street, when Mrs. R



LAMB COUNTY LEADER, THURSDAY, JANUARY 24, 1952



day for Ruidosa, N. M. to spend a man who is a former manager of few days vacation.

Mrs. Millie Cottrell is now employed by Nelson's Hardware as a sales lady. She took over her new duties Monday morning.

Mrs. James Bowen is visiting relatives and friends here this week. She plans to join her husband, Pvt. James Bowen, with the U.S. Air Force, who is taking basic training at Lackland Air Base at San Ant onio, when he completes his basic training this week.

Mr. and Mrs. Efton Graham of Amherst spent last Wednesday in Abernathy visiting his brother and family.

Mrs. A. P. Duggan, who has been visiting in California the past sev eral weeks, is visiting in the home of her son, A. P. Duggan, jr., and wife and family.

Mr. and Mrs. D. W. Bawc