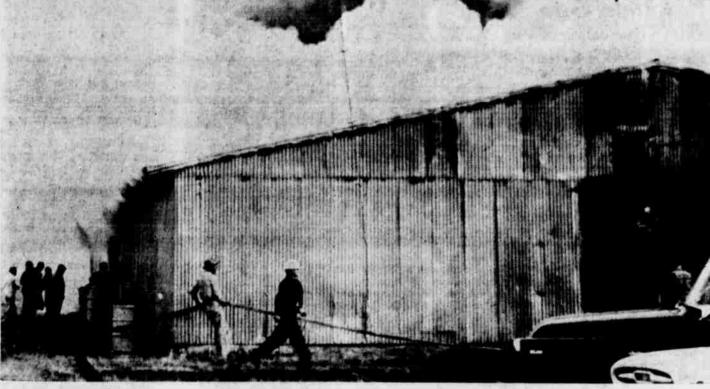

COTTONOIL BLAZE-Fire, presumably started by faulty wiring, destroyed \$30,000 worth of Linter bales at the Western Cottonoil Company Monday afternoon. The shed housing the bales was completely destroyed, according to Rip Elms, Western Cottonoil manager. (STAFF PHOTO)

**Blaze Hits** Continue **Linter Bales** 

Fire destroyed an estimated the bill does not become law, the In District Court

special juries are ap-timated by Rip Elms, manager The bill authorizes the secrepealable by either side.

of the company, at more than tary of agriculture to set for 1961 Payments in the cases do not \$30,000. the price support for corn at not

contain compensation for the according to County Judge were stored was completely de-Price support in 1961 is limited to **GUINTY; Gen** Pat Boone, Jr., but also for any stroyed by the blaze which was a volume if corn and sorghum eqdamage that might be done to discovered shortly after 5 p.m. ual to the average