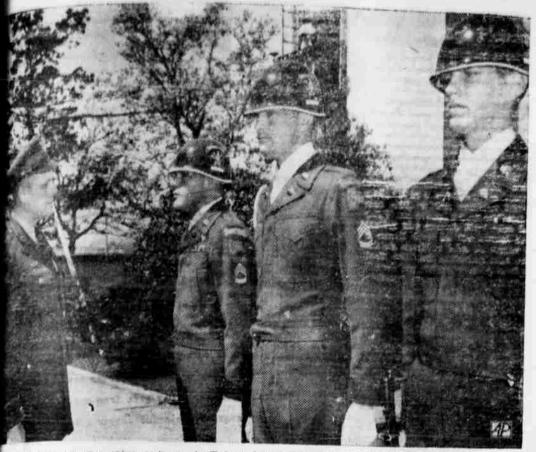

> **Sumrall Pontiac** 902-910 E. Delano Littlefield, Texas

R GUARD-Lt. Gen Mat-B. Ridgway (left) United commander in the Far paused during an inspecour of the American Embassy in Tokyo, Japan, for a few words with Sgt. Fred C. May (second from left), Houston, Mississippi. Other members of the general's honor guard are

Sgt, Rollie L. Joy (second from right), Brady, Texas, and Cpl. David Grey (right), Columbus,

Cathey Resigns As

Sudan School Principal

Rodney Cathey submitted his resignation Tuesday as principal

of the Sudan grade school, according to an announcement released by A. Dooley, superintendent of