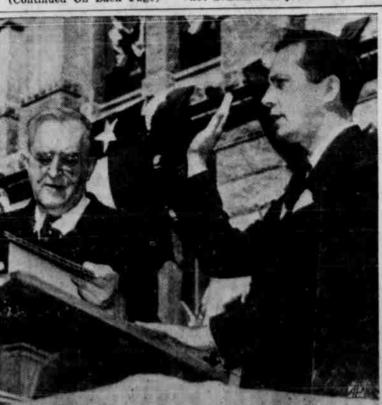

An inviation to all in the community to attend has ben issued

SHIVERS TAKES Chief J. E. Hickman of the Texas Supreme Court (left) shown administering the

oath of office to Gov. Allan Shivers, starting his full term as governor of Texas, in Aus"New Buick Special Is Nation's Newest Car