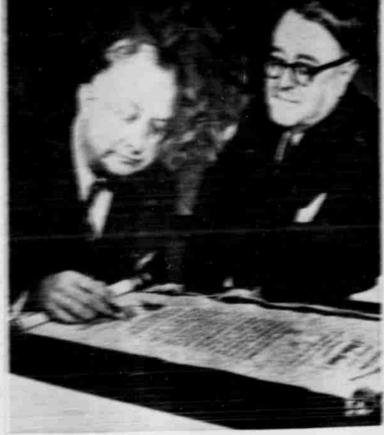

An inviation to all in the community to attend has ben issued

SHIVERS TAKES Chief J. E. Hickman of the Texas Supreme Court (left) shown administering the

oath of office to Gov. Allan Shivers, starting his full term as governor of Texas, in Aus"New Buick Special Is Nation's Newest Car