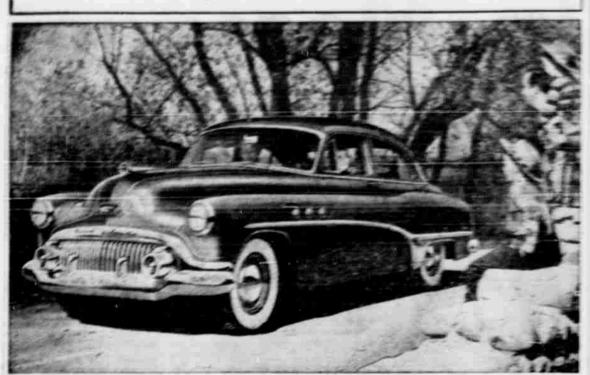

An inviation to all in the community to attend has ben issued

SHIVERS TAKES Chief J. E. Hickman of the Texas Supreme Court (left) shown administering the

oath of office to Gov. Allan Shivers, starting his full term as governor of Texas, in Aus"New Buick Special Is Nation's Newest Car

line is this four-door six-passenger Special, or Series 48, sedan, Representative of the entire Special Series which is completely new this year from mem to stern. this car has a new chaosis, a new body, new front end, new sweepspear molding, new trim, and new fender and hood ornaments. Its re-civiled fender lines. flow backward through the doors in a graceful curve

STYLE-LEADER and pacemaker of the 1951 Buick which is paralleled and accommuned by the helliant. pweepspear which runs the length of the car. The unique Baick front end, entirely re-designed for 1951. is more distinctive than ever. For the first time, Buick's powerful F-202 engine is offered in the Special Series, delivering 124 horsepower with Dynastow Drive, and 128 horsepower with Synchro-Hesh transmission. Wheelbase of this model is 121% inches.