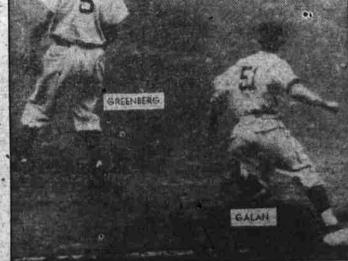

Augie Galan, Cubs' left fielder, gave the first game of the 1938 world series an auspicious start for his club by lining out a two-bagger. Here he is shown rounding first base, passing Hank Greenberg, Tiger first sacker. The Cubs won, 3 to 0. (Associated Press Photo)