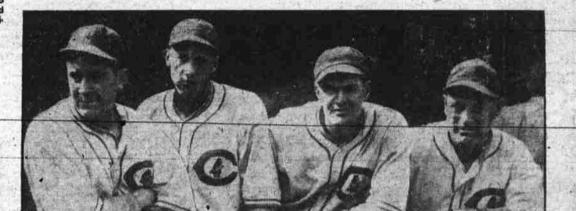

THEY HELPED CUBS TO 21 STRAIGHT VICTORIES

Captain Jan Van Dulken of the Holland-American liner Rotterdam,

which went aground on Morant Cay off the coast of Jamaica, messaged New York offices there was "no danger" to his 450 passengers and 826 members of the crew. (Associ-ated Press Photo)