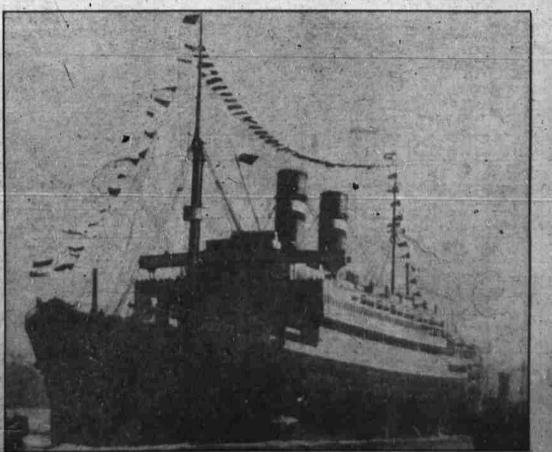

THEY HELPED CUBS TO 21 STRAIGHT VICTORIES

Captain Jan Van Dulken of the Holland-American liner Rotterdam,

which went aground on Morant Cay off the coast of Jamaica, messaged New York offices there was "no danger" to his 450 passengers and 826 members of the crew. (Associ-ated Press Photo)

Tust Pl

The Holland-American liner Ronation, Jamaica, with 450 passen on a reaf at Morant Cay, 60 miles from ow on beard. (Associated Press Photo) AGE EIGHT

Chapter 27 NEW CRISIS

Em ly had infinite confidence in