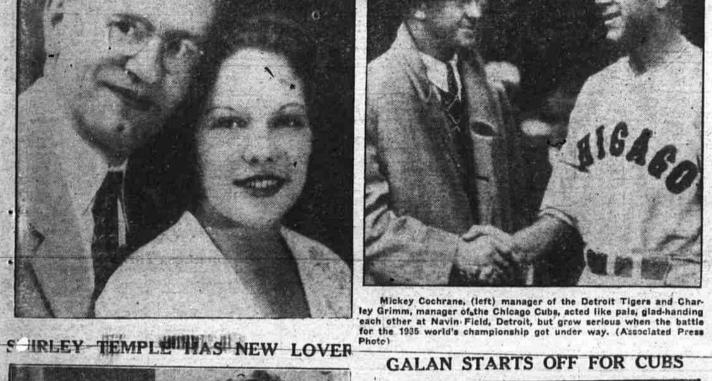

Slain Co-Ed's Friend

Hollywood is talking about a new love affair involving little Shirley Temple and Dickie Jackson, child film players, who are making a picture together. The story going 'round is that 10-year-old Jackie caught Shirley's eye and she "fell" hard. They're always together when not working and this picture was snapped during one of those teter tetes known on'y to