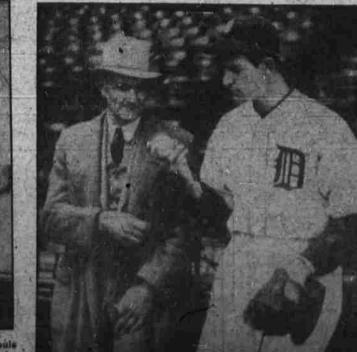

ynwood (Schoolboy) Rows, Tigar huriing ace, showing his father, me M. Rows of Yazas, the speed ball he expects to faed the Chi-

44

Bruised and water-logged, the ody of this pretty Colorado Col-ge co-ed, Margaret Wilm, was and in the shallow waters of systins creek near Colorado ings. Police questioned Ken-Garrett, sollege athlete and secort at a dinner party the ing preceding party the