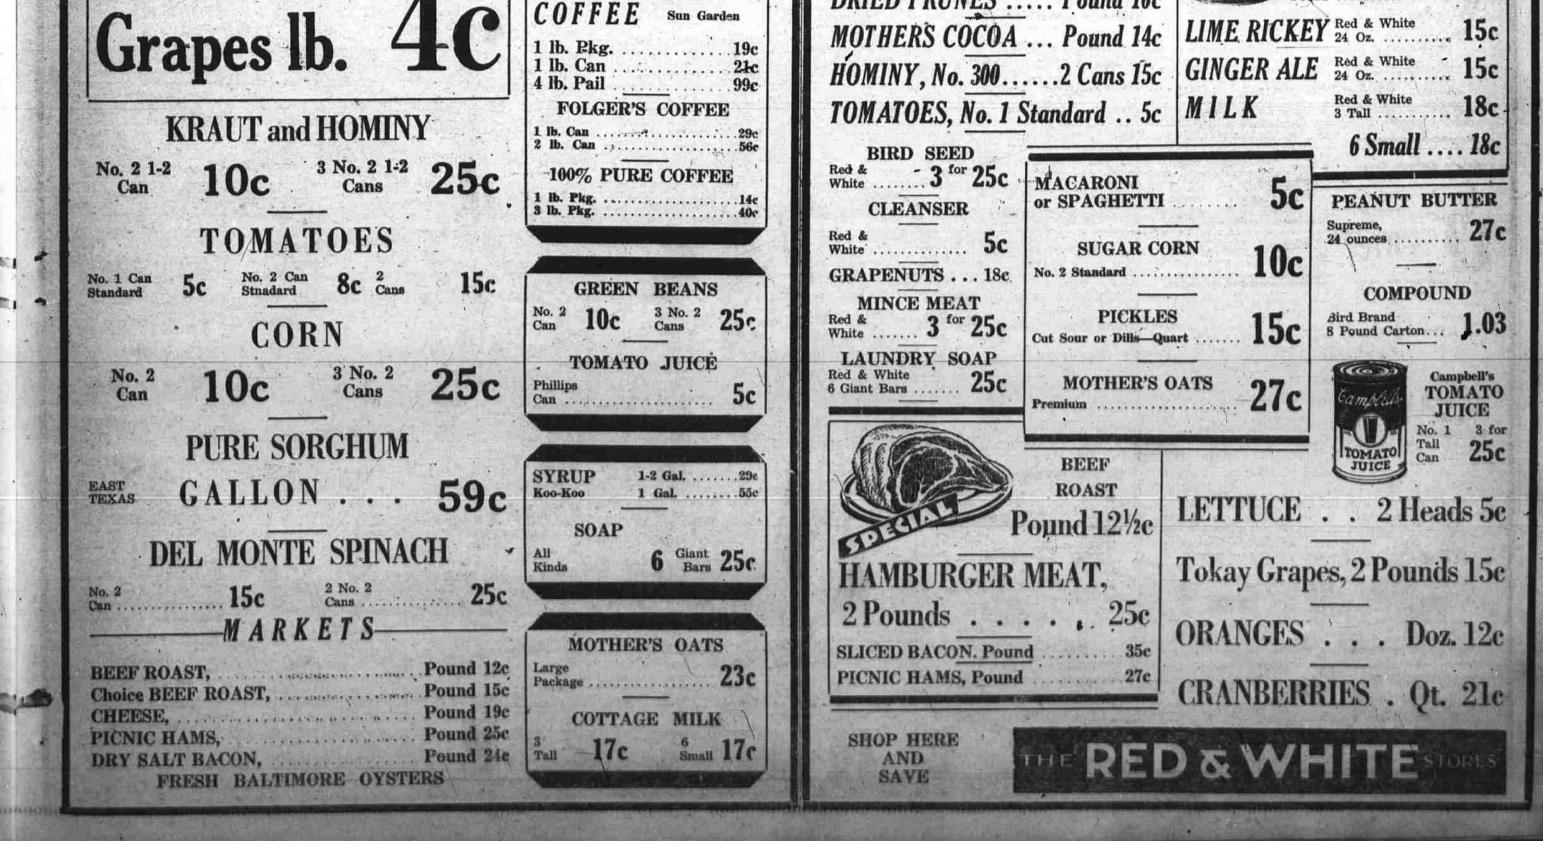

| -       | A Herald In Every Howard County Home"                    | BIG SPRING, TEXAS, DAILY HERALD, FRIDAY EVENING, OCTOBER 4, 1935. PAGE                                                                                                                                                                                                                                                                                                                                                                                                                                                                                                                                                                                                                                                                                                                                                                                                                                                                                                                                                                                                                                                                                                                                                                                                                                                                                                                                                                                                                                                                                                                                                                                                                                                                                                                                                                                                                                                                                                                                                                                                                                                                                                                                                                                                                                                                                                                                                                                                                                                                                                                                                                                                                                               | FILE                                                                           |
|---------|----------------------------------------------------------|----------------------------------------------------------------------------------------------------------------------------------------------------------------------------------------------------------------------------------------------------------------------------------------------------------------------------------------------------------------------------------------------------------------------------------------------------------------------------------------------------------------------------------------------------------------------------------------------------------------------------------------------------------------------------------------------------------------------------------------------------------------------------------------------------------------------------------------------------------------------------------------------------------------------------------------------------------------------------------------------------------------------------------------------------------------------------------------------------------------------------------------------------------------------------------------------------------------------------------------------------------------------------------------------------------------------------------------------------------------------------------------------------------------------------------------------------------------------------------------------------------------------------------------------------------------------------------------------------------------------------------------------------------------------------------------------------------------------------------------------------------------------------------------------------------------------------------------------------------------------------------------------------------------------------------------------------------------------------------------------------------------------------------------------------------------------------------------------------------------------------------------------------------------------------------------------------------------------------------------------------------------------------------------------------------------------------------------------------------------------------------------------------------------------------------------------------------------------------------------------------------------------------------------------------------------------------------------------------------------------------------------------------------------------------------------------------------------------|--------------------------------------------------------------------------------|
|         | B. O. JONES                                              | Menus Of The Day hot with butter.<br>In the province of the bary is the province of the province                                                                                                                                                                                                                                                                                                                                                                                                                                                                                                                                                                                                     | den-1                                                                          |
| 1000    | Grocery & Market<br>BANANAS Green Tip 4c                 | AFFORD CHICKEN?<br>Xes, you can provided you pur-<br>chase a "stewer" (4 to 6 pounds)<br>and cook it properly. The trick in<br>conking the oblicken it to shower at<br>the spoon paprika<br>a tablespoons fat<br>13-4 cups sour milk.<br>13-4 cups sour milk.<br>13-4 cups sour milk.<br>13-4 cups sour milk.<br>14 teaspoon celery salt<br>1-4 teaspoon paprika<br>3 tablespoons fat.<br>14 teaspoon paprika<br>3 tablespoons fat.<br>15-4 cups sour milk.<br>15-4 cups sour milk.<br>16 teaspoon paprika<br>16 teaspoon paprika<br>17 teaspoon paprika<br>16 teaspoon paprika<br>17 teaspoon paprika<br>16 teaspoon paprika<br>16 teaspoon paprika<br>17 teaspoon paprika<br>18 teaspoon collery salt<br>16 teaspoon paprika<br>17 teaspoon paprika<br>18 teaspoon paprika<br>18 teaspoon paprika<br>18 teaspoon collery salt<br>19 teaspoon paprika<br>10 teaspoon paprika<br>10 teaspoon paprika<br>10 teaspoon paprika<br>10 teaspoon teaspoon paprika<br>10 teaspoon paprika<br>10 teaspoon paprika<br>10 teaspoon paprika<br>10 teaspoon teaspoon paprika<br>10 teaspoon teaspoon paprika<br>19 teaspoon teaspoon teaspoon paprika<br>19 teaspoon teaspoon teaspoon paprika<br>19 teaspoon                                                                                                                                                                                                                                                                                                                                                                                                                                   | p kettle,<br>onions<br>water,<br>s. Melt<br>n mixed                            |
|         | LETTUCE Head 4c                                          | it (cook very slowly) until chicken<br>falls from bones. Remove chicken<br>from stock and chill later. Fat<br>will collect on top stock and this<br>can be substituted for butter in<br>toooking. The flavorful stock can<br>toooking. The flavorful stock can                                                                                                                                                                                                                                                                                                                                                                                                                                                                                                                                                                                                                                                                                                                                                                                                                                                                                                                                                                                                                                                                                                                                                                                                                                                                                                                                                                                                                                                                                                                                                                                                                                                                                                                                                                                                                                                                                                                                                                                                                                                                                                                                                                                                                                                                                                                                                                                                                                                       | mixture.                                                                       |
|         | GRAPES / Fiame Tokays 5c                                 | be used in soups, stews or sauces pan about 1 1-2 hours in moderate free open mat is done when a fork will easy on lemon extract. Dinner Serving Four or Five Chicken Pie, Family Fashion broad-bladed knife and spatula                                                                                                                                                                                                                                                                                                                                                                                                                                                                                                                                                                                                                                                                                                                                                                                                                                                                                                                                                                                                                                                                                                                                                                                                                                                                                                                                                                                                                                                                                                                                                                                                                                                                                                                                                                                                                                                                                                                                                                                                                                                                                                                                                                                                                                                                                                                                                                                                                                                                                             | nd wash .<br>predients                                                         |
|         | PEPPER Bell Green 6c                                     | Bread       Currant Jelly       Carefully remove to serving plant       Blend sugar with flour and salt       1-4 teaspoon celery salt       Z tablespoons cream.       Melt fat in frying prom. Add and simmer to minutes       Caremel Custards         Bread       Currant Jelly       Fresh or Canned Pineapple       Stuffing       Add eggs and milk. Cook slowly, stirring constantly, until creamy       1-4 teaspoon celery salt       Melt fat in frying prom. Add and simmer       add and and and and and and add ex-         Coffee       2 tablespoons chopped onions       sauce forms. Beat well and add ex-       1.2 cups milk       1.2 cups milk       1.2 cups milk       2.3 cup dark brown sugar         10 minutes.       10 minutes.       1.2 cups milk       1.2 cup water.       1.2 cup set of the set of t                                                                                                                                                                                                                                                                                                                                                                                                                                                                                                                                                                                                                                                                                                                                                                                                                                                                                                                            | (- J.··                                                                        |
|         | CABBAGE Mountain Grown 21/2c                             | a Chicken File, Family Fashion       pepper         3 tablespoons butter or chicken       1 tablespoon chopped paraley         fat.       2 cups bread cubes         4 tablespoons flour       1-4 teaspoon poultry seasoning         2 cups chicken stock or milk       1 egg                                                                                                                                                                                                                                                                                                                                                                                                                                                                                                                                                                                                                                                                                                                                                                                                                                                                                                                                                                                                                                                                                                                                                                                                                                                                                                                                                                                                                                                                                                                                                                                                                                                                                                                                                                                                                                                                                                                                                                                                                                                                                                                                                                                                                                                                                                                                                                                                                                       | water 3                                                                        |
|         | SPUDS 10 lbs. U. S. No. 1<br>Fancy 16c                   | 1-3 teaspoon sait a tablespoon                                                                                                                                                                                                                                                                                                                                                                                                                                                                                                                                                                                       | her. Bet<br>40 min-<br>ve cups                                                 |
| 0       | YAMS East Texas<br>Porto Ricos—Bushel 85:                | 1-3 cup cooked peas.<br>Meit butter and add flour; when<br>blended add stock and cook until<br>creamy sauce forms. Stir cook all at lunch-<br>stantly. Add rest of ingredients and fingredients and bake 40<br>stantly. Add rest of ingredients and fingredients and bake 40<br>stantly. Add rest of ingredients and stant bake 40<br>stantly. Add rest of ingredients and stant bake 40<br>stantly. Add rest of ingredients and stant bake 40<br>stantly. Add rest of ingredients and bake 40<br>stantly. Add rest of ingredients and stant bake 40<br>stantly. Add rest of ingredients and bake 40<br>stantly. Add rest of ingredients and stant bake 40<br>stantly. Add rest of ingredients and bake 40<br>stantl                                                                                                                                                                                                                                                                                                                                                                                                                                                 | or with                                                                        |
| •       | HOMINY, No. 3 Cans 3 for 25c<br>No. 2 Cans   BLUE BARREL | Take CARDU<br>Builtered Sealed<br>"ples."<br>"Ples."<br>1-2 cups flour<br>1-2 cups flour<br>Diamon and Cucumber Mold<br>Tealed Field<br>Teale<br>Teale<br>Teale<br>Teale<br>Teale<br>Teale<br>Teale<br>Teale<br>Teale<br>Teale<br>Teale<br>Teale<br>Teale<br>Teale<br>Teale<br>Teale<br>Teale<br>Teale<br>Teale<br>Teale<br>Teale<br>Teale<br>Teale<br>Teale<br>Teale<br>Teale<br>Teale<br>Teale<br>Teale<br>Teale<br>Teale<br>Teale<br>Teale<br>Teale<br>Teale<br>Teale<br>Teale<br>Teale<br>Teale<br>Teale<br>Teale<br>Teale<br>Teale<br>Teale<br>Teale<br>Teale<br>Teale<br>Teale<br>Teale<br>Teale<br>Teale<br>Teale<br>Teale<br>Teale<br>Teale<br>Teale<br>Teale<br>Teale<br>Teale<br>Teale<br>Teale<br>Teale<br>Teale<br>Teale<br>Teale<br>Teale<br>Teale<br>Teale<br>Teale<br>Teale<br>Teale<br>Teale<br>Teale<br>Teale<br>Teale<br>Teale<br>Teale<br>Teale<br>Teale<br>Teale<br>Teale<br>Teale<br>Teale<br>Teale<br>Teale<br>Teale<br>Teale<br>Teale<br>Teale<br>Teale<br>Teale<br>Teale<br>Teale<br>Teale<br>Teale<br>Teale<br>Teale<br>Teale<br>Teale<br>Teale<br>Teale<br>Teale<br>Teale<br>Teale<br>Teale<br>Teale<br>Teale<br>Teale<br>Teale<br>Teale<br>Teale<br>Teale<br>Teale<br>Teale<br>Teale<br>Teale<br>Teale<br>Teale<br>Teale<br>Teale<br>Teale<br>Teale<br>Teale<br>Teale<br>Teale<br>Teale<br>Teale<br>Teale<br>Teale<br>Teale<br>Teale<br>Teale<br>Teale<br>Teale<br>Teale<br>Teale<br>Teale<br>Teale<br>Teale<br>Teale<br>Teale<br>Teale<br>Teale<br>Teale<br>Teale<br>Teale<br>Teale<br>Teale<br>Teale<br>Teale<br>Teale<br>Teale<br>Teale<br>Teale<br>Teale<br>Teale<br>Teale<br>Teale<br>Teale<br>Teale<br>Teale<br>Teale<br>Teale<br>Teale<br>Teale<br>Teale<br>Teale<br>Teale<br>Teale<br>Teale<br>Teale<br>Teale<br>Teale<br>Teale<br>Teale<br>Teale<br>Teale<br>Teale<br>Teale<br>Teale<br>Teale<br>Teale<br>Teale<br>Teale<br>Teale<br>Teale<br>Teale<br>Teale<br>Teale<br>Teale<br>Teale<br>Teale<br>Teale<br>Teale<br>Teale<br>Teale<br>Teale<br>Teale<br>Teale<br>Teale<br>Teale<br>Teale<br>Teale<br>Teale<br>Teale<br>Teale<br>Teale<br>Teale<br>Teale<br>Teale<br>Teale<br>Teale<br>Teale<br>Teale<br>Teale<br>Teale<br>Teale<br>Teale<br>Teale<br>Teale<br>Teale<br>Teale<br>Teale<br>Teale<br>Teale<br>Teale<br>Teale<br>Teale<br>Teale<br>Teale<br>Teale<br>Teale<br>Teale<br>Teale<br>Teale<br>Teale<br>Teale<br>Teale<br>Teale<br>Teale<br>Teale<br>Teale<br>Teale<br>Teale<br>Teale<br>Teale<br>Teale<br>Teale<br>Teale<br>Teale<br>Teale<br>Teale<br>Teale<br>Teale<br>Teale<br>Teale<br>Teale<br>Teale<br>Teale<br>Teale<br>Teale<br>Teale<br>Teale<br>Teale<br>Teale<br>Teale<br>Teale<br>Teale<br>Teale<br>Teale<br>Teale<br>Teale<br>Teale<br>Teale<br>Teale<br>T | Many<br>e avoid-                                                               |
|         | Mustard Greens 5 10 Dox Soap                             | 1-4 teaspoon salt       Nut Bread       Date       Dinner for Three       Dinner Menu       Knew about, and used to tecommende by mothers to tecommend to                                                                                                                                                                                                                                                                                                                                                                                                                                                                                                                                                                                                                                                                    | a medi-<br>by my                                                               |
|         | Turnip Greens FLAKES                                     | arrange on top chicken mixture.       12.3 cups boimg water.         Bake 25 minutes in moderate oven.       14 cup vinegar.         Serve a "pie" per portion.       1 cup milk         Spiced Beets       1 cup milk         1 cup vinegar.       1 cup salmon.         1 cup vinegar.       1                                                                                                                                                                                                                                                                                                                                                                                                                                                                                                                                                                                                                                                                                                                                                                                                                                                                                                                                                                                                                                                                                                                                                                                                                                                                                                                                                                                                                                                                                                                                           | " writes<br>Roberts-<br>y it has<br>t would,<br>ramping<br>s would<br>. I took |
|         | MALTED MILK 2 lbs. 52c                                   | 1-2 cup diced cucumbers.<br>1-4 cup where pickle spices<br>1-2 cup diced cucumbers.<br>1-2 cup diced c                                                                                                                                                                                                                                                                                                                                                                                                                           | es not<br>ysician.<br>adv.                                                     |
|         | CATSUP Heinz<br>Large Size 19c                           | Dinner Serving Six<br>(There Will Be Leftovers Too)<br>The Menu<br>Stuffed Round Steak<br>Baked Polatoes<br>                                                                                                                                                                                                                                                                                                                                                                                                                                                                                                                                                                                                                                                                                                                                                                                                                                                                                                                                                                                                                                                                                                                                                                                                                                                                                                                                                                                                                                                                                                                                                                                                                                                                                                                                                                                                                                                                                                                                                                                                                                                                                                                                                                                                                                                                                                                                                                                                                                                                                                                                                                                                         | D                                                                              |
|         | DEEE BUASI, ID. D.                                       | Bread Strawberry Preserves<br>Pickle Reliah Salad<br>Lemon Cream Cake<br>Coffee<br>(Milk for Children Daily)<br>Stuffed Bound Steak 2 cups flour.<br>2 cups flour.<br>1-2 cups Graham flour.<br>3-4 cup sugar.<br>1 teaspoon soda.<br>2-3 cup nuts.<br>2 cups flour.<br>1 -2 cups Graham flour.<br>3 cup sugar.<br>2 cups flour.<br>3 cup sugar.<br>2 cup sugar.<br>2 cups flour.<br>3 cup sugar.<br>2 cups flour.<br>3 cup sugar.<br>2 cups flour.<br>3 cup sugar.<br>2 cup sugar.<br>2 cups flour.<br>3 cup sugar.<br>2 cup suga                                                                                                                                                                                                                                                                                                         | <b>N</b>                                                                       |
| .       | Linck's Fo                                               | • It is surprising how far your food dollars will go when you shop and save every week-end at your Red & White Food Store.                                                                                                                                                                                                                                                                                                                                                                                                                                                                                                                                                                                                                                                                                                                                                                                                                                                                                                                                                                                                                                                                                                                                                                                                                                                                                                                                                                                                                                                                                                                                                                                                                                                                                                                                                                                                                                                                                                                                                                                                                                                                                                                                                                                                                                                                                                                                                                                                                                                                                                                                                                                           |                                                                                |
| The set | 1405 Scurry Third &                                      | Second & Runnels COFFEE                                                                                                                                                                                                                                                                                                                                                                                                                                                                                                                                                                                                                                                                                                                                                                                                                                                                                                                                                                                                                                                                                                                                                                                                                                                                                                                                                                                                                                                                                                                                                                                                                                                                                                                                                                                                                                                                                                                                                                                                                                                                                                                                                                                                                                                                                                                                                                                                                                                                                                                                                                                                                                                                                              | -                                                                              |
|         | FANCY TOKAY                                              | The Guaranteed<br>COFFFF Sun Gorden POTATOES 10 lbs. 17c<br>DRIED PRUNES Pound 10c                                                                                                                                                                                                                                                                                                                                                                                                                                                                                                                                                                                                                                                                                                                                                                                                                                                                                                                                                                                                                                                                                                                                                                                                                                                                                                                                                                                                                                                                                                                                                                                                                                                                                                                                                                                                                                                                                                                                                                                                                                                                                                                                                                                                                                                                                                                                                                                                                                                                                                                                                                                                                                   |                                                                                |