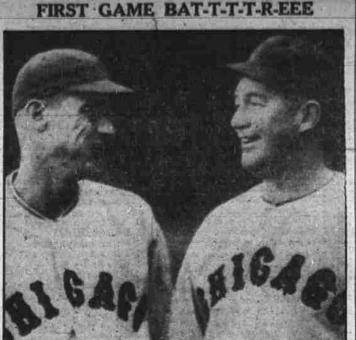

Lon Warneke, (left) the fast Arkansas pitcher, and Charles Leo "Gabby" Hartnett, catcher, opened up for the Cubs in the first world'a series game against the Detroit Tigers. Warneke cracked loose with one of his rare smiles as he contemplated what he hoped to do-and Hartnett responded with a broad grin. (Associated Press Photo)