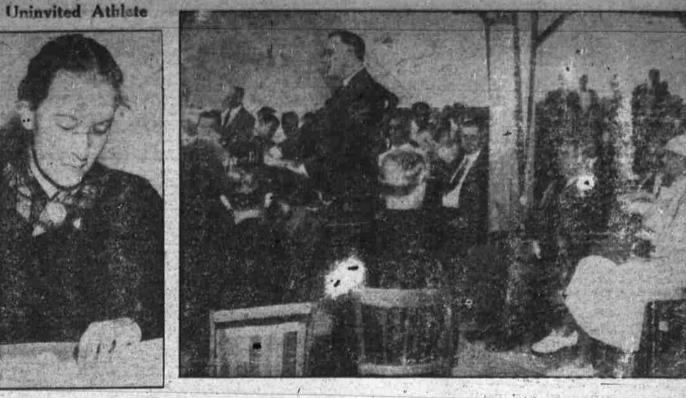

A Herald In Every Howard County Bome"

SEVEN

Ada

PRESIDENT DEDICATES BOULDER DAM

Holene Mayer, (above) German Jewess who represented Germany in the 1932 Olympic games and is former world's fencing champion of her sex, said in Chicago she had not received an invitation from Ger-many to participate in the 1936 olympics. (Associated Press Photo)