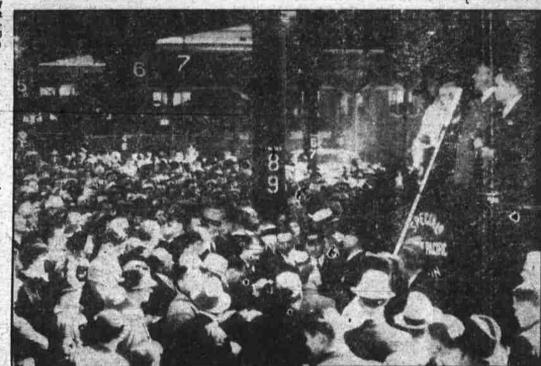

His Ship Aground

THOUSANDS WELCOME FDR AT SALT LAKE, CITY

President Roosevelt, en route to dedicate Boulder dam on the Colorado river, was greeted by a crowd of several thousand persons upon his arrival at Salt Lake City. He is shown as he spoke briefly from the rear platform of the special train. (Associated Press Photo) A.