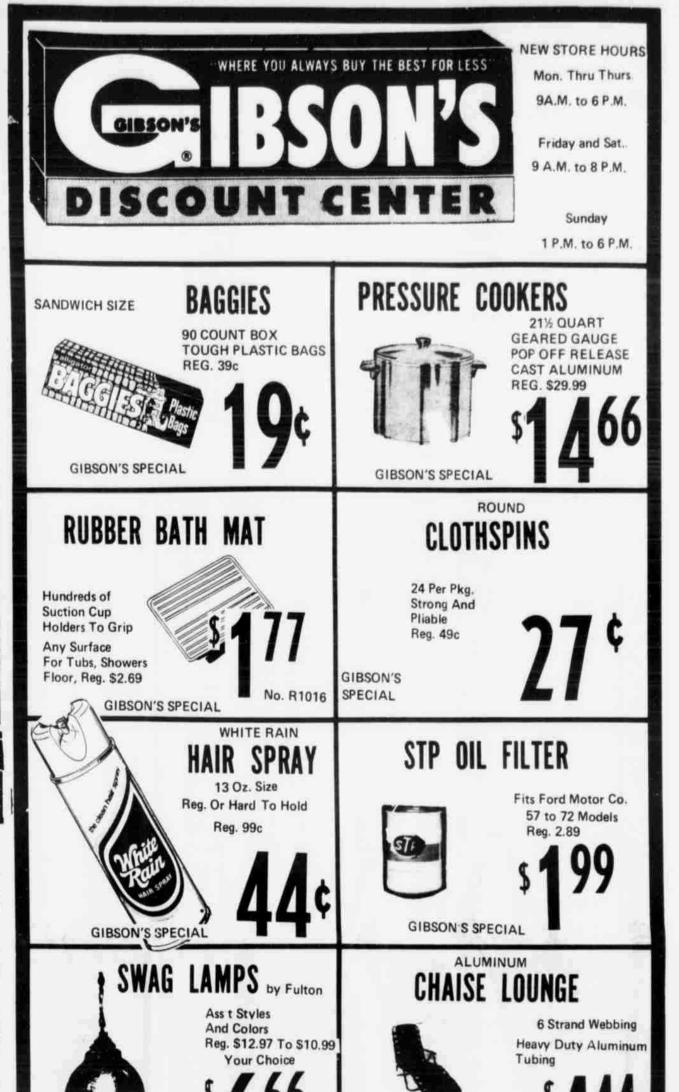

Satin Covered

Ass't Colors

Reg. \$1.39

**GIBSON'S** 

SPECIAL

Reg. Price 7.88

**GIBSON'S SPECIAL** 

CLEAN-UP

**REG. 99c** 

PAGE 4, THE LEADER-NEWS, LITTLEFIELD, TEXAS, THURSDAY, JULY 6, 1972