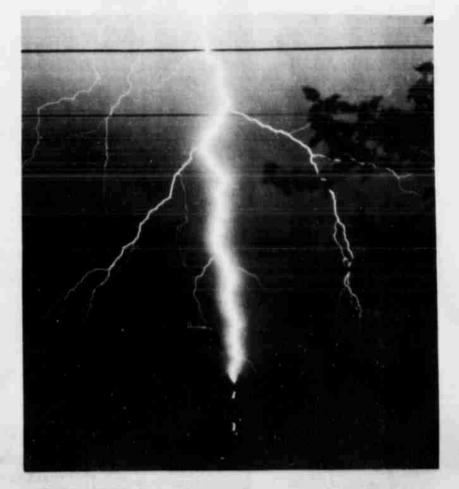

MOTHER NATURE'S fireworks were brightly displayed in the skies during Saturday and Sunday nights of this week, just prior to the July 4 celebration. This display was seen above the large water tower in the western part of Littlefield Sunday.