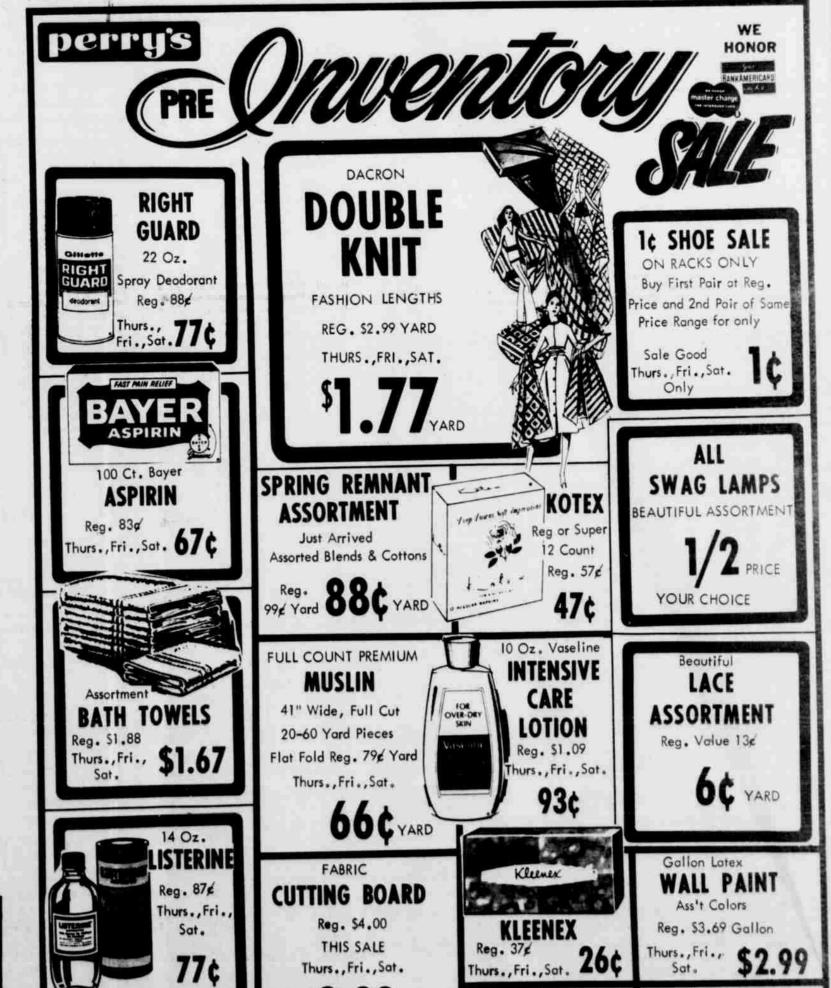

### KIRBY VACUUM

SALES AND SERVICE

Pat's Record Center

\$2.22

Brach's Bagged

CHOCOLATES

Clusters, Peanuts, Stars, Etc.

Reg. 79€ Bag

Thurs., Fri., Sat.

Spun-Dee

THREAD

White Polyester

Reg. 27€

Thurs., Fri., Sat.

21¢

HAIR SPRAY

Reg. 77¢

Thurs., Fri., Sat.

2cans \$1

Daily 8:30-6:00

45 R.P.M.

RECORD

ASSORTMENT

Reg. 10¢ Each

BANK AMERICARD & MASTER CHARGE WELCOMED

Store Hours

Thurs., Fri., Sat. 1

Sat. 8:30-7:00

### \$5.99 & 7.99 JARMAN SHOES \$13.99 15.99

alue alue 9.99 alue 6.99 /alue

HANDBAGS

CHILDREN'S SHOES

VALUES TO \$12.95 \$5.99 to 7.99

HOUSE SHOES

VALUES TO \$8.00 \$4.99