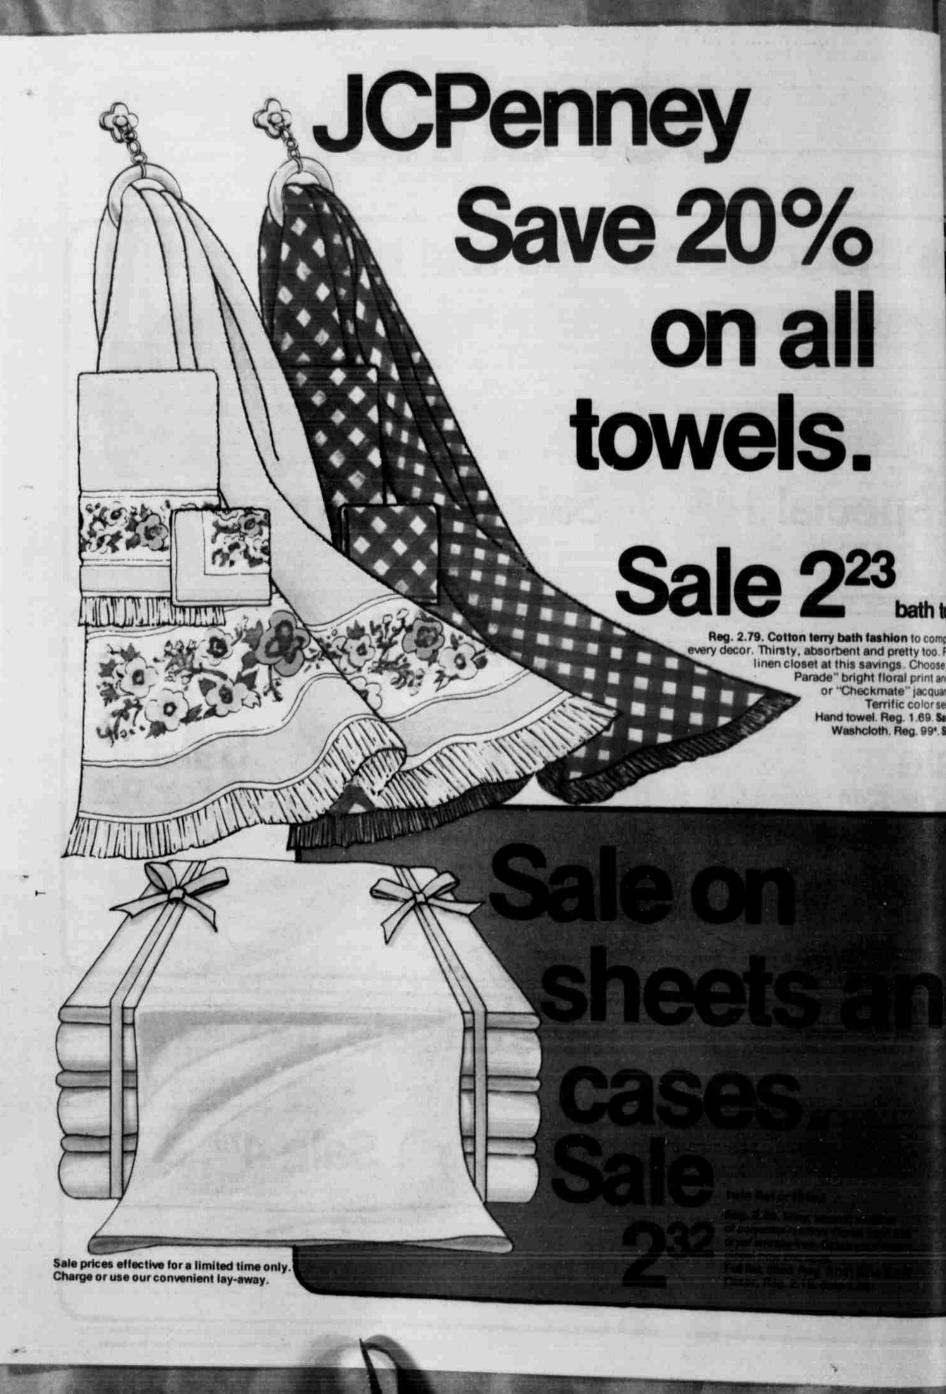

# N SIZE, REG. 4.29..... \$2.57

PRICES IN OUR CIRCULAR THIS WEEK SHOULD BE

"GINGHAM CHECK" SHEETS

| SIZE , REG . 5.29 \$3.17        |  |
|---------------------------------|--|
| EN SIZE, REG. 9.29\$5.57        |  |
| G SIZE, REG. 11.29 \$6.77       |  |
| . CASES, PAIR, REG. 3.79\$2.27  |  |
| EN CASES, PAIR, REG. 4.19\$2.47 |  |
| G CASES, PAIR, REG. 4.49\$2.67  |  |
| "WHITE" SHEETS                  |  |
| 5175 DEC 2.00                   |  |

#### , REG. 2.99.....\$2.24 , REG. 3.99.....\$2.94 CASES, PAIR, REG. 2.19......\$1.64

# .ICPenney

Cadies' Apparel

508 Phelps