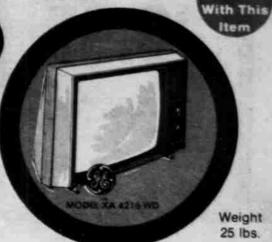

lar Chassis Design
   Slotted Mask "In-Life" Picture Tube System.

Beautiful Rosewood finish ON THE SPOT FINANCING

**BONUS # 4 WITH THIS** PURCHASE





 Slotted Mask "In-Line" Picture Tube System colored rectangles instead of dots give bright, truly life-like pictures.

Pre-Set VHF Fine Tuning

68% SOLID STATE COLOR

# 19" Diagonal

- GE Reliacolor Chassis incorporates many Solid State components for dependable performance.
- GE Spectra-Brite® Picture Tube brilliant phosphor dots for a bright, rich color picture.
- AFC Automatic Fine Tuning Control locks in fine tuning automatically.

#4



### **100% SOLID STATE B&W** PORTABLE

 Daylight Bright Picture Tube — aluminized screen and tinted face for a bright picture.

• Pre-Set VHF Fine Tuning - locks in the picture and sound you select.



Weight 25 lbs.

#2



# 5

MB 9204 PN

MB 9203 MP

· Black matrix advanced Spectra-Brite\* IV picture tube · Solid State Sensitronic "Plus 70" tuning system. Makes UHF

channel selections as easy as

· GE Insta-Color\* circuit - Picture and sound are almost im-

· Cable-Ready\* Antenna con-

VHF channel selections

Your choice of furniture styles Early American, Mediterranean, & Contemporary

# JCPenney Tremendous savings on Penneys sheets.



Reg. 4.29. "Gingham Check" muslin sheets and cases in easy-care, long wearing, Penn-Prest \* poly-ester/cotton. Beautiful decorator colors. Full flat, fitted. Reg. 5.29. Sale 3.67. Pillowcases. Reg. 3.79. Sale 2.51.

Sale prices for a limited time only. Use your JCPenney Charge card or use our convenient Lay-away.



Parisienne" Penn-Prest \* musli