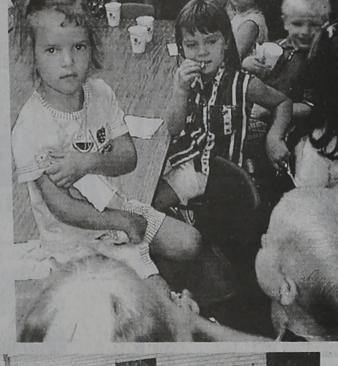

# **Gaye Lane wins** contest opener

It was another big start for the annual Area Merchants Football Contest last week.

A total of 338 participants (compared to the start of 316 last year), ages 12 and above, are going for the gold.

But right off the bat, the 12game contest showed its evil heart, with upsets abounding in the college games.

So none of the 338 players got more than 10 games picked right. Eight had 10 cor-

By virtue of being closest to the tie breaker (Dexter 7, Texico 0), the winner of the \$15 first place cash prize was Gaye Lane.

Gaye is a secretary in the Aldridge law firm office in Clovis, working for Marion Ty Rutter. She was 14 off the tie breaker.

The second place cash prize of \$7.50 went to Mark Littlejohn, the Texico Elementary School principal. He was 19 off the tie breaker.