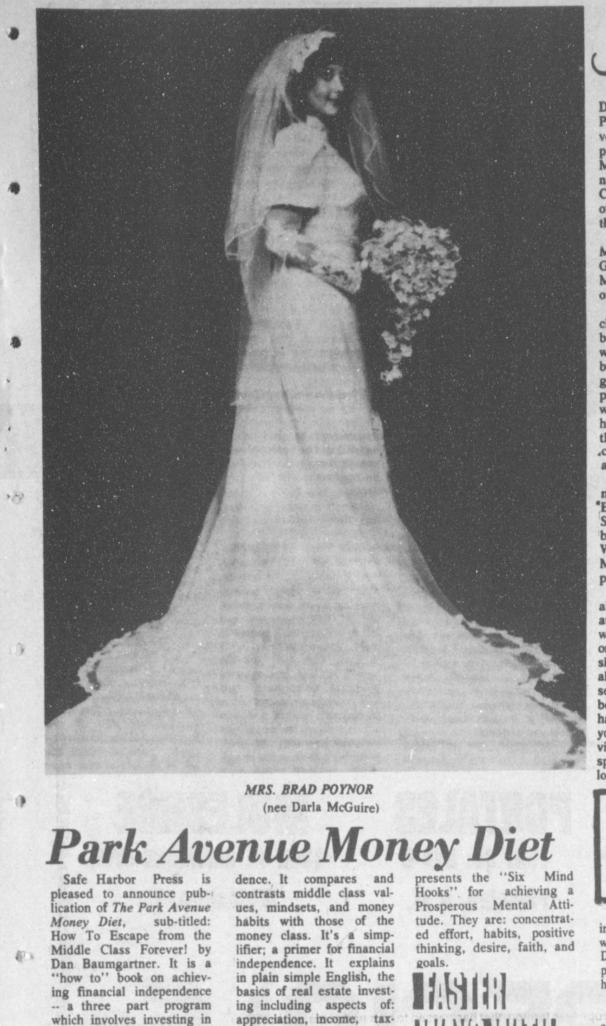

# Miss Kimbrough, Robinson United In Marriage.

Miss Lesa Dianne Kimbrough and Kevin Jay Robinson were united in marriage at 7 p.m. Satur-day, July 2 in the Richland Alpha Zeta Pi **Bingo** Carnival

Hills Baptist Church. Rev. Brock Sanders read the double ring vows. Parents of the couple are

Maxine Summers of Amarillo, the late Joe Sig Kimbrough and Sandra Robinson of Muleshoe. The bride's grandparents

are Mrs. Nancy Downing and Mr. and Mrs. Finis Kimbrough of Muleshoe. Grandparents of the groom are Alpha Townsend of Truth or Consequences, N.M. and Mrs. Jay Dickens of Clayton.

The church was decorated with two spiral candelabras, white tapers and a unity candle. White bows with sprays of bridal wreath marked the family news.

Escorted to the altar and given in marriage by her grandfather, Finis Kimbrough, the bride wore a wedding gown featuring a portrait neckline edged with lace appliques and pearl. The sleeves were chantilly lace and the bodice was lace over tulle. The

ADENA LINDT

full chiffon skirt featured lace appliques and ended in a lace ruffle forming the chapel train.

Her fingertip veil of illusion with lace was attached to a lace bandeau. The bride's bouquet was of daisies and blue carnations atop a white Bible. To follow tradition she wore pennies minted in the year of birth of the couple, "old" pearls, belonging to her grandmother, Johnnie Kimbrough; a blue garter, something borrowed was her wedding gown and something new was her Bible, a gift from her

grandparents. Miss Twila Downing, cousin of the bride, served as maid of honor. She wore a gown of blue satin with full overdress of eyelet lace and she wore a picture hat accented with flowers at the crown and carried a single nosegay.

Lisa Woods, cousin of the gorrm, was flower girl. Ringbearer was Jack Woods. He carried the

pillow which was decorated with gold fringe and an embroidered anchor, both from Cherokee, Okla.

George Vela served as best man. Jack Dunlap, brother in law of the bride, and Joe Woods, uncle of the groom were ushers. Joe White, brother of the bride, lit the candles.

Mrs. Brock Sanders sang 'Truly'' and "The Lord's Prayer", accompanied by Laura Leal. Miss Leal also played the traditional wedding processional and recessional.

The bride presented her grandmother Kimbrough

ached the altar and also to the groom's mother at the close of the ceremony.

Lori Leal attended the guest register, at the table which was decorated with daisies, blue bud vase and a Royal plum pen.

Following the ceremony a reception was held in the fellowship hall of church. Servers were Mrs. Jack Dunlap, sister of the bride, and Tina Koenig, sister of the groom.

1982 Robinson is a graduate of Muleshoe High School and is in the Navy, stationed in San Diego, Calif.

The bride is a 1983 graduate of Lubbock High School. The couple will be stationed at Stockton, Calif. after Sept. 1.

Out of town guests were: Mr. and Mrs. Jimmy Ray White and Joe of Dalhart; Mr. and Mrs. Jack Dunlap of Lubbock; Mr. and Mrs. Joe Woods of Cherokee, Okla.; Mr. and Mrs. Jay S. Dickens of Clayton, N.M., Mrs. Arpha Townsend of Toric, N.M. and Ms. Tina Koenig of Las Vegas, Nevada.

A rehearsal luncheon was hosted by the groom's mother and Mr. and Mrs. Elmer Downing in the Downing home prior to the wedding Saturday.

The sports-minded miss will find some of the better tank tops feature built-in bras.

# MR. AND MRS. KEVIN JAY ROBINSON

Armando Reyna was born to Deana Reyna of

\*\*\*\*\*\*\*\*\*\*\*\*\*\*\*\*\*\*

A memorial for Marcus Laney will be made to the IOOF Childrens Home in Corsicana

A reminder was given that the "Open House" to be held Tuesday the 16th of August is open to the public and anyone who wishes to may attend and hear Jimmy Lee's report on his trip to the United Nations in New York City. The open house will begin