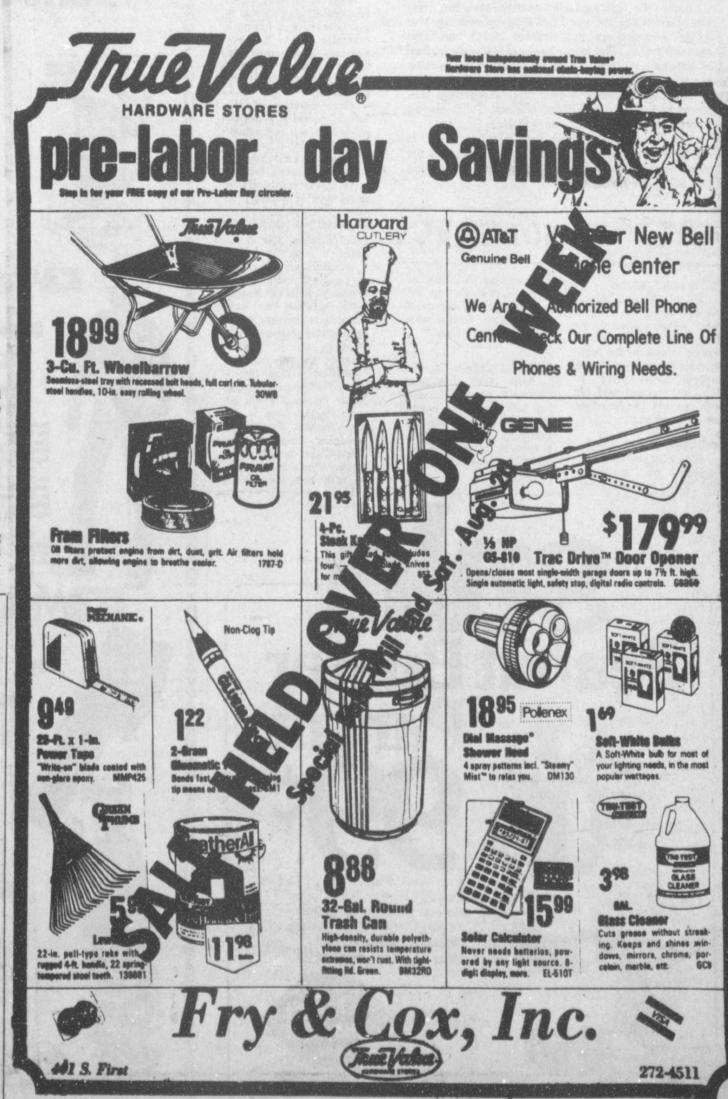

e and girls spent the week end at Temple attending a family reunion.

family reunion.

minutes Bobby Kindle underwent surgery at Methodist hospital in Lubbock Friday.

> Mr. and Mrs. Billy Sokora and daughter from Aroro Illinois are visiting her parents the Rayford Mastens.

The community received light rain Sunday evening with amounts verying.

Mr. and Mrs. George Tyson and Mrs. H.W. Garvin attended the 27th annual Tyson reunion at Lake Brownwood over the week end.

....

Mr. and Mrs. Rayford Masten, Mr. and Mrs. Billy Sokora and daughter and Addie Masten attended the Masten reunion in Sundan Sunday.

Mrs. W.T. Simpson was

called to California Saturday to be with her grandmother who is very ill.

Mr. and Mrs. S.G. Long spent the past week in Amarillo and Canyon visiting their children.



ection A, Page 8, Bailey County Journal, Muleshoe, Texas, Sunday, August 14, 1983

# **EDITORIALS**

# An Editor's Lament

The federal government doesn't owe any American a job. The traditional American philosophy--and cherished heritage--is that each citizen is responsible for his or her own employment.

Yet on TV one hears, almost daily, moans and groans of people being interviewed, most of them young, that it's a hopeless task to find a job. Not true.

Most of them can't find the job they want, or get their old job back, but they can usually find work if they start where they must. That's often at the bottom, and many won't do that. They prefer to let other Americans support them -- through welfare checks.

Americans must regain their initiative, their industry, their pride. If laid o