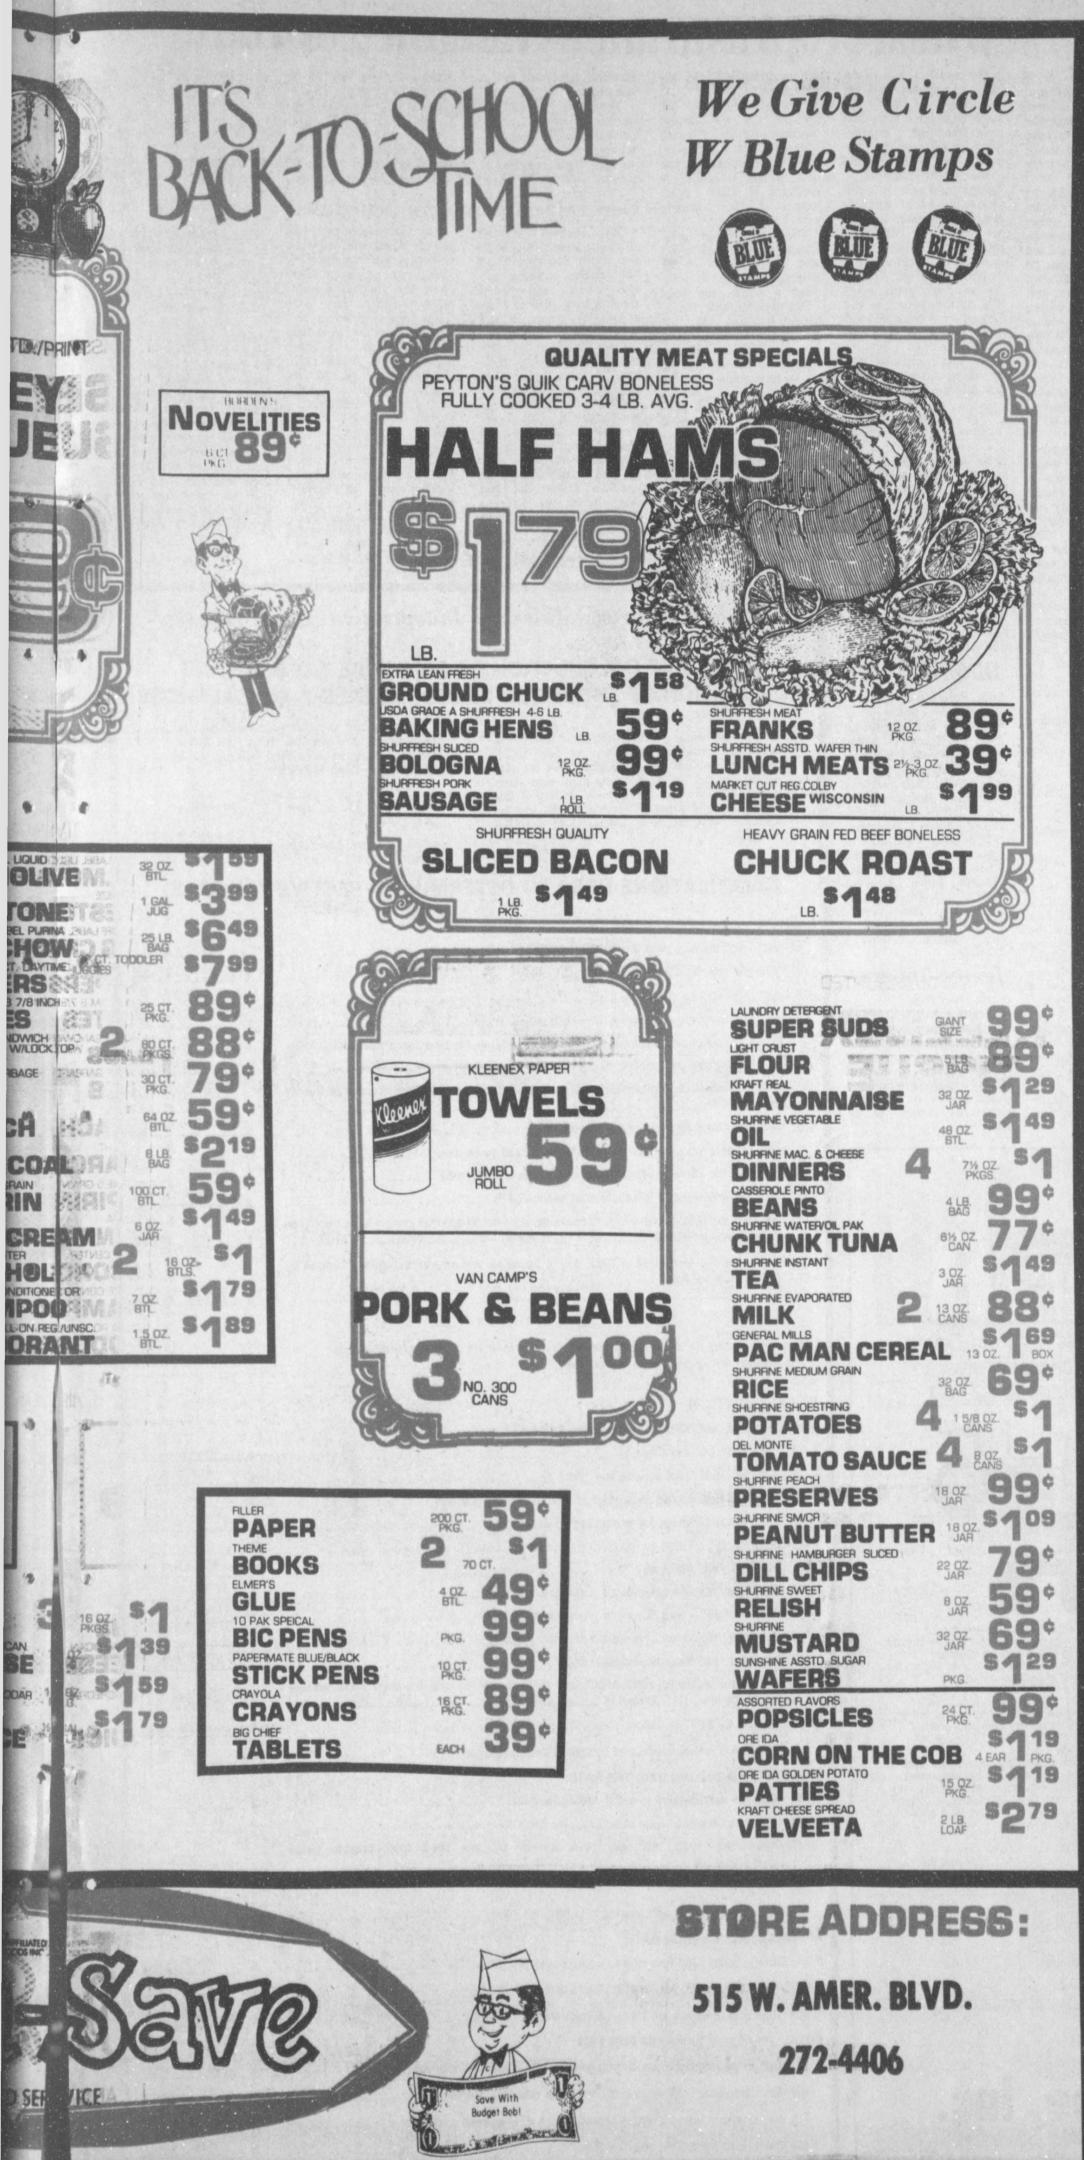

spital at this time. Our prayers are with \*\*\* Bunnie Hurd was given a new perm by her granddaughter Glenna Thurs. \*\*\* Our thanks to Lesa Johnson for decorating our birthday bulletin \*\*\* BOX Ethel Askew's son Lennie came to visit her last .... Good work makes beautiful things, and good -Lord Dunsany. The sun of wisdom is, **FRESH FROM THE FARM PRODUCE ILL PURPOSE RUSSET CENTRAL AMERICAN** 10 LB. BAG POTATOES CALIFORNIA LATE SANTA ROSA 2 PLUMS LBS. COLORADO MOUNTAIN GROWN 5 **GOLD CORN** 369 EARS CALIFORNIA BARTLETT 59 PEARS LB. CALIFORNIA HONEY DEW 9° MELONS LB. CALIFORNIA CARROTS ELLOW SWEET OR WHITE 19° DNIONS LB.





KRAFT ORANGE JUICE

**STORE HOURS:** 

MON.-SAT:8:00-9:00

SUN. 9:00-7:00

QUALITY AND

PRICES EFFECTIVE AUG. 14 THRU AUG. 20, 1983 WE RESERVE THE RIGHT TO LIMIT



Section A, Bailey County Journal, Muleshoe, Texas, Sunday, August 14, 1983, Page 5

# **Use Of Controversial Chemical Allowed**

In response to a formal request from the Texas Department of Agriculture (TDA), the U.S. Environmental Protection Agency (EPA) agreed Wednesday to allow the use of a pesticide called Pydrin to fight grain sorghum midge, a pest that can severely

damage a sorghum crop. Pydrin, a compound already approved for use on a number of other crops, is not yet registered for use on sorghum. TDA Assistant Deputy Commissioner Ron White, however, urged in a letter to EPA that the agency authorize emergency use of Pydrin because it can reduce the unnecessary use of pesticides when used as one component of an integrated pest management (IPM) strategy. Under existing EPA rules.