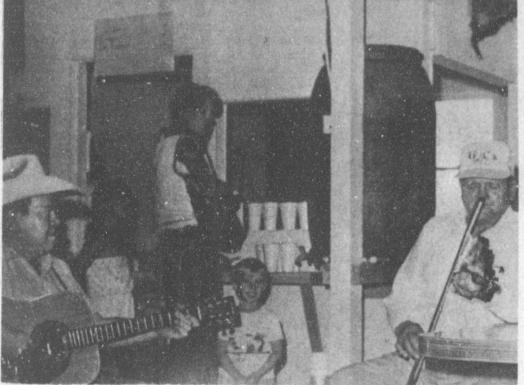

Haying will not be permitted on the conservation use acreage. However, the acreage may be grazed except during the six principal growing program. Offsetting and cross\*

Cont. Page 6, Col. 1

County Fa

JUST FIDDLIN' AROUND ..... John Fried (right) and Cliff Allen got in a little practicing. for the Old Time Fiddler's Contest set for Saturday during the Mule Days Celebration. The pair provided entertainment during the noon hour Wednesday at Big Boy's Barbeque, owned by Larry Winkler, who is a co-founder of the Mule Days Celebration and Girlstown U.S.A. Benefit.