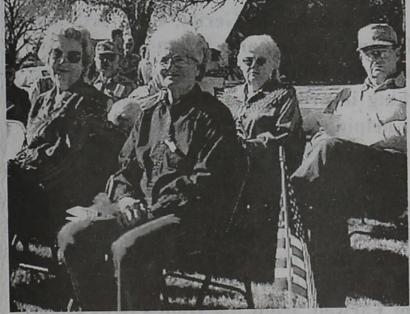

first place cash prize of \$15 was awarded to Farwell High student Shara Taylor.

Two entrants had 11 games right. By virtue of being closest to the tie breaker (Friona 23, River Road 21), the second place cash prize of \$7.50 went to Kent Gast. He was 3 off the tie breaker.

Also with 11 right was Jeanette Ford, who was 10 off the tie breaker.

With 10 games right were: Greg Taylor, Clara Gast, Kathy Stewart, Charles Mayhugh, Sharla Lingnau, Janis Gast, Fred Chandler and Gerri Bowers.

Results of last week's games were:

Seagraves over Sundown, Muleshoe over Perryton,



Shara Taylor, left, receives her first place cash prize for winning last week's football contest from Deborah Autrey, of the Texico branch of Citizens Bank -- one of the contest sponsors.





Farwell High Band performs



Audience members

# honored

The largest crowd, and biggest group of veterans ever, attended the annual Veterans Day program held at the Parmer County Veterans Memorial in Farwell City Park on Nov. 11.

The annual affair was again spearheaded by Ralph Franse.

Thirty-four American flags were placed before the monument, symbolizing the number of servicemen who had died during wartime and whose names had been placed on the memorial.

In addition, Farwell elementary pupils attended, plus the Farwell High School band. Master of ceremonies was

Ronald Byrd. The National Anthem was

sung by Nancy Miller, Jimmie Franse, Al Noblett and Cindy Patterson.

The band, directed by Jodi Lachance, played "America (Continued on Page 2)



Leslie Cargile places the wreath

Texas over Texas Tech, UCLA over