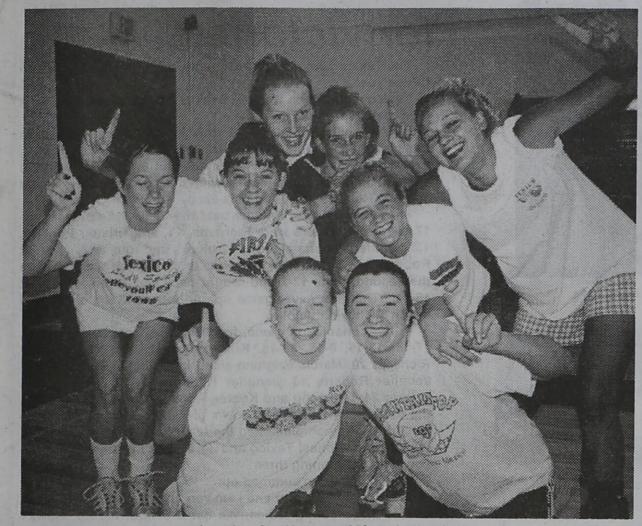

### Lady Spikers 4th at state

It was a happy group of Texico Lady Spikers who finished 4th in the state volleyball tournament at Albuquerque. The team finished with a 21-6 record, the most wins ever by a squad, said coach Michael Littlejohn. Team members were Kristen Roberts, Marcia Brigham, Elizabeth Richards, Jennifer Roberts, Shayna Lewis, Michele Littlejohn, Ashlie Loven and Callie Rucker. Littlejohn was assisted by coach Amy Kelley. (See story on Page 2)

# Lady Spikers set school mark for victories

The Texico Lady finished 4th in the state with a 21-6 record for the year.

Texico won 2nd in its pool behind Dexter, which they split their matches with.

In the quarter finals, Texico whipped Laguna-Acoma in three sets, 15-4, 15-8, 15-6. Elizabeth Richards had 18 kills, Kristen Roberts 8 and Michele Littlejohn 6. Jennifer Roberts aided in 5 blocks. Littlejohn led with 6 aces. Callie Rucker and Jennifer Roberts had 17 assists each.