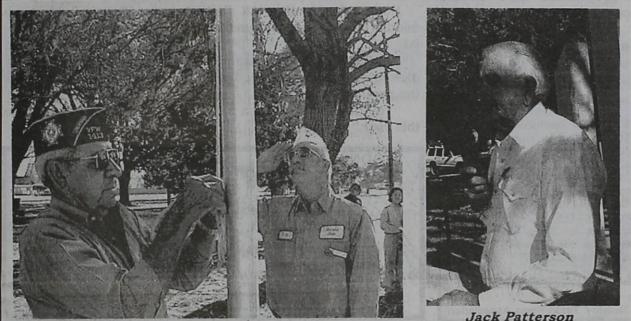

VFW Post members post the flag

Jack Patterson

Veterans

THE STATE LINE TRIBUNE "OFFICIAL PUBLICATION OF PARMER COUNTY" **50 CENTS** 

**NOVEMBER 19, 1999** 

88th YEAR NUMBER 14

**10 PAGES** 

TEXICO, NEW MEXICO

# honored

The largest crowd, and biggest group of veterans ever, attended the annual Veterans Day program held at the Parmer County Veterans Memorial in Farwell City Park on Nov. 11.

The annual affair was again spearheaded by Ralph Franse.

Thirty-four American flags were placed before the monument, symbolizing the number of servicemen who had died during wartime and whose names had been placed on the memorial.

In addition, Farwell elementary pupils attended, plus the Farwell High School band. Master of ceremonies was

### Veterans

the Beautiful." The colors were posted by Friona Veterans of Foreign Wars Post 1413 members.

The speaker was Jack Patterson, of the Rhea community. The World War II veteran received the Bronze Star for Jan. 31, Morton, boys here, valor while fighting in Germany.

> Patterson recounted some wartime experiences and said

the true heroes were those whose names were on the county memorial.

(Continued from Page 1)

He also stressed the importance of prayer and how it helped get him home to his family safely.