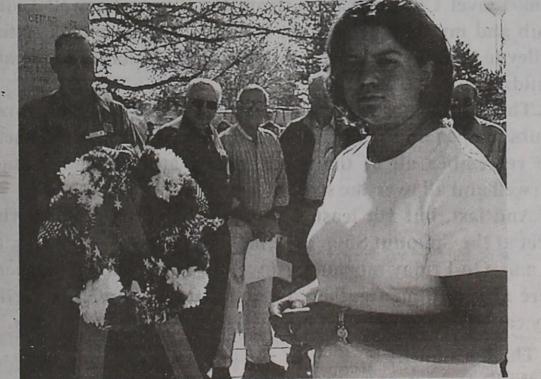

Ronald Byrd. The National Anthem was

sung by Nancy Miller, Jimmie Franse, Al Noblett and Cindy Patterson.

The band, directed by Jodi Lachance, played "America (Continued on Page 2)

Leslie Cargile places the wreath