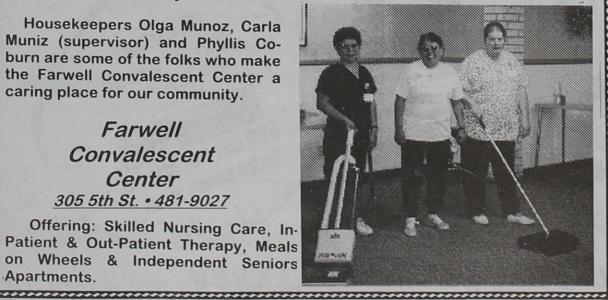

ontinue checking into this. approval for a variance for

Old Virginia Candle Co East Texas Pottery Holiday Dept.'56 Fontanini **Open House** November 19 & 20 9:00 a.m. - 5:00 p.m. Jewelry 10% off Everything \$25 gift certificate Art Candles to be given away Ganz Refreshments will be served Pansies, Posies, &

Potpourri 703 Ave. A - Farwell Bethlehem Lights Village Candle: (806) 481-7776 Christmas Trees

# **Our People Make the Difference**

Housekeepers Olga Munoz, Carla Muniz (supervisor) and Phyllis Coburn are some of the folks who make the Farwell Convalescent Center a caring place for our community.

.............

### Farwell Convalescent Center 305 5th St. • 481-9027

Offering: Skilled Nursing Care, In-Patient & Out-Patient Therapy, Meals on Wheels & Independent Seniors Apartments.



Given under my hand this 2nd day of November, 1999

Walter C. Yerger Sheriff, Parmer County, Texas By Gary D. Blair Deputy

Request For Bids On Texas Highway Construction Sealed proposals for landscape development at various locations on US 60 in Friona covered by CL 168-3-31 in Parmer County, will be received at the Texas Department of Transportation, 200 E. Riverside Drive, Austin, Texas, until 1:00 P.M., December 8, 1999, and then publicly opened and read. It is the bidder's responsibility to ensure that the sealed proposal arrives at the above location and is in the hands of the letting official, by the specified deadline regardless of the method chosen by the bidder for delivery.

Plans and specifications, including minimum wage rates as provided by Law, are available for inspection