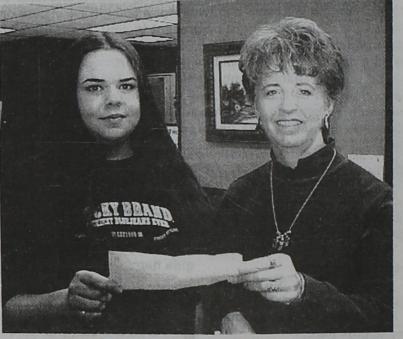

# Herrera, Saul tied for overall lead **Shara Taylor wins** 11th grid contest

Only one of the hundreds of participants in last week's Area Merchants Football Contest managed to get all 12 games picked correctly.

For that magnificent feat, the first place cash prize of \$15 was awarded to Farwell High student Shara Taylor.

Two entrants had 11 games right. By virtue of being closest to the tie breaker (Friona 23, River Road 21), the second place cash prize of \$7.50 went to Kent Gast. He was 3 off the tie breaker.

Results of last week's games were:

Seagraves over Sundown, Muleshoe over Perryton,

Shara Taylor, left, receives her first place cash prize for winning last week's football contest from Deborah Autrey, of the Texico branch of Citizens Bank -- one of the contest sponsors.