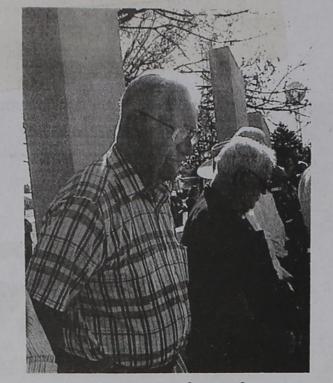

specials, see above in this article under the Farwell business report.

The annual Thanksgiving dinner at the Texico Community Center, put on by BJ's Diner, will be Sunday starting at 10:30 a.m. mst. Tickets are \$5.50 for adults and \$3.50 for children. All proceeds benefit area underprivileged children for Christmas.

### FJH hoop schedules given

The Farwell Junior High 7th grade. basketball schedules show (games start at 5 p.m.):

Nov. 18-20, Melrose Tourney (8th grade).

Nov. 22, Olton, boys there, girls here.

Nov. 29, Hale Center, boys there, girls here.

Dec. 6, Sundown, boys here, girls there.

Dec. 13, Morton, boys there, girls here.

Jan. 3, Bovina, boys here, girls there.

Jan. 8, Friona Tourney. Jan. 10, Olton, boys here, girls there.

Feb. 7, Bovina, boys there, girls here.



Veterans are honored



Lt. Col. Pat McCarthy, left, visits with **Ralph** Franse

### Veterans

the Beautiful." The colors were posted by Friona Veterans of Foreign Wars Post 1413 members.

The speaker was Jack Patterson, of the Rhea community. The World War II veteran received the Bronze Star for Jan. 31, Morton, boys here, valor while fighting in Germany.

> Patterson recounted some wartime experiences and said

the true heroes were those whose names were on the county memorial.

(Continued from Page 1)

He also stressed the importance of prayer and how it helped get him home to his family safely.

The State Line Tribune (USPS 520220) is published weekly for \$15.00 in Parmer, Curry and Bailey counties, and for \$26.00 elsewhere by State Line Tribune, Inc., Box 255, Farwell, TX 79325-