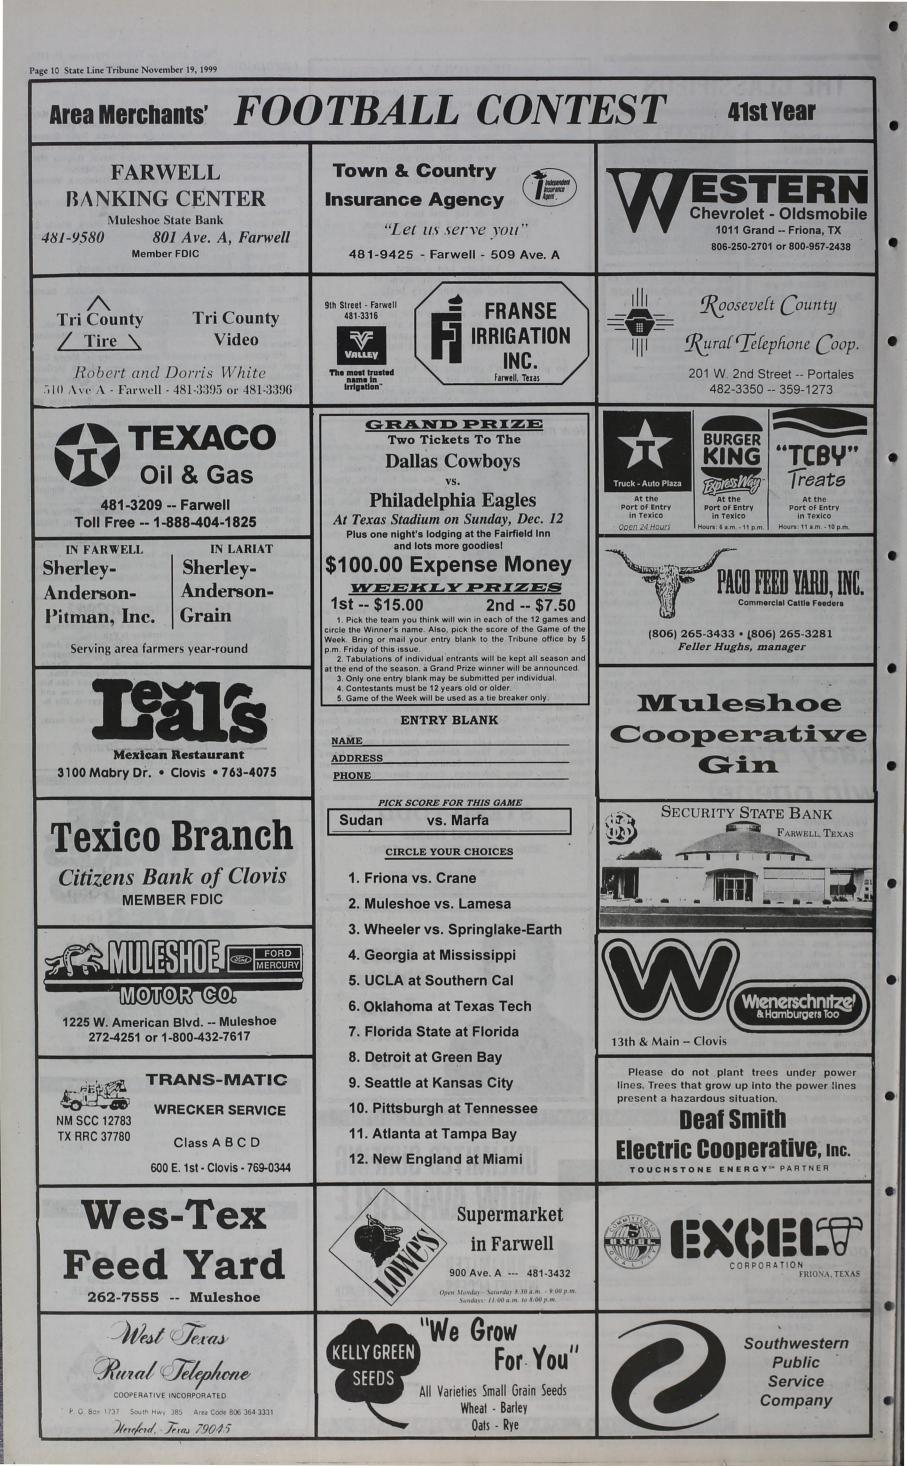

# Herrera, Saul tied for overall lead **Shara Taylor wins** 11th grid contest

Only one of the hundreds of participants in last week's Area Merchants Football Contest managed to get all 12 games picked correctly.

For that magnificent feat, the first place cash prize of \$15 was awarded to Farwell High student Shara Taylor.

Two entrants had 11 games right. By virtue of being closest to the tie breaker (Friona 23, River Road 21), the second place cash prize of \$7.50 went to Kent Gast. He was 3 off the tie breaker.

Also with 11 right was Jeanette Ford, who was 10 off the tie breaker.

With 10 games right were: Greg Taylor, Clara Gast, Kathy Stewart, Charles Mayhugh, Sharla Lingnau, Janis Gast, Fred Chandler and Gerri Bowers.

Results of last week's games were:

Seagraves over Sundown, Muleshoe over Perryton,

Shara Taylor, left, receives her first place cash prize for winning last week's football contest from Deborah Autrey, of the Texico branch of Citizens Bank -- one of the contest sponsors.

Texas over Texas Tech, UCLA over Washington, Nebraska over Kansas State, Michigan over Penn State, Utah over New Mexico, Alabama over Mississippi State, Dallas over Green Bay, Buffalo over Miami, Tampa Bay over Kansas City, and Indianapolis over NY Giants.

There is only one week left in the contest, with the overall champion receiving the Dallas Cowboys package.

This includes two tickets to the 'Pokes - Philadelphia Eagles game in Texas Stadium on Dec. 12, overnight lodging for two at the Fairfield Inn, \$100 in cash and other good-

Looking at the overall race, it appears this is one of the closest in years.

Sammy Herrera has climbed into a tie for first place with Kirk Saul, who has held the undisputed lead the past three weeks.

Here is a look at the leader board - with one game left:

91 points -- Sammy Herrera, Kirk Saul.

90 -- Larry Gregory.

89 -- Rowdy Chandler, Mark Littlejohn.

88 -- Gerri Bowers, Tim Kasel, Sheryl Taylor, Dorris White. 86 -- Darren Haseloff, Roy

King, T.J. Kittrell, Dardanella Helton.