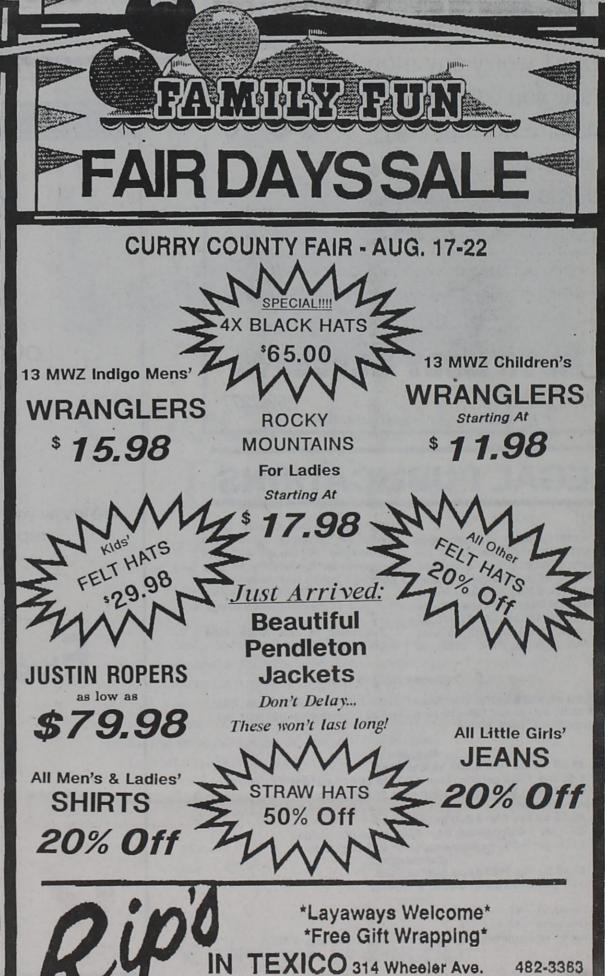

formances are Saturday at 3 and 7 p.m. mdt in Burchanan Hall of the ENMU- Portales Music Building. There is no admission fee.

The production will be presented by Susan Q. Anderson and R. Keith Harris, Jr. who are actor/ directors from the Missoula Children's Theater.



Jessica Hadley of Texico doesn't look one bit like herself in her "Cinderella" costume in which she plays one of the mean sisters.

30% Ceiling Fans & Light Kits



5-Blade 3 Speed

Quality you can see
not hear!



BACK TO SCHOOL
TUNE UP SPECIAL

Multi-Speed Bicycles \$49.95

Single Speed Bicycles \$44.95

Includes

\* Complete Adjustment

\* New Brake Shoes

\* True Wheels

\* New Chain

\* New Cables

August Only

Sales and Service

114 W. 21st - Clovis
769-1511
1-800-748-2323

### A GREAT GIFT IDEA FOR THE GRADUATE!





open 8:00 am to 6:30 pm CDT

or 800-748-2459

## Kindergarten changes told

The Texico School Board Tuesday heard about changes in the kindergarten program.

Starting this year, kindergarteners will attend school half of each day instead of every other day as they have in the past. Students who ride school buses will attend kindergarten from 8:30 a.m. - 11:30 p.m. each day. The rest of the kindergarten students will attend school from 12:30 -3:15 p.m. all year.

In other business, the board:

- Voted to recommend that ENMU should award the new Ed Hardage Scholarship to Texico graduate Jory McIntosh.

- Heard an update on the building project and voted to open bids on Aug. 27. These bids will be awarded on Sept. 8.

- Hired Stanley Workman as a custodian, and Lisa Chavez was transferred t