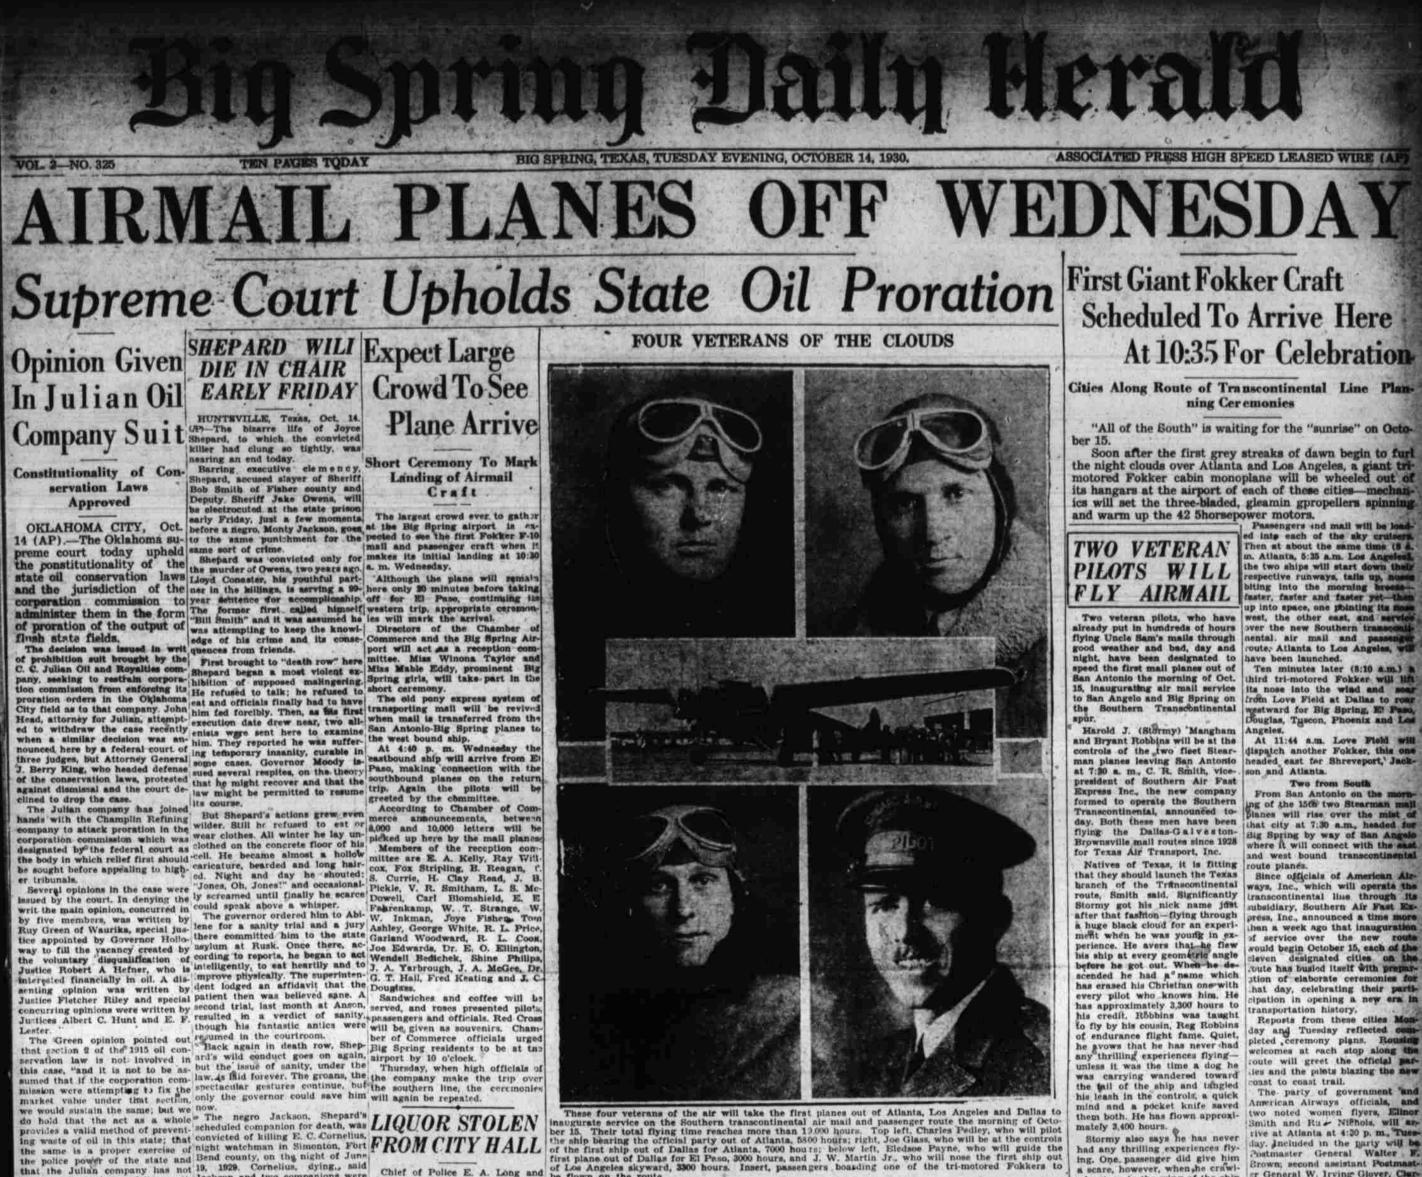

These four veterans of the air will take the first planes out of Atlanta, Los Angeles and Dallas to inaugurate service on the Southern transcontinental air mail and passenger route the morning of Octo-ber 15. Their total flying time reaches more than 12,000 hours. Top left, Charles Pedley, who will plot the ship bearing the official party out of Atlanta, 5800 hours; right, Joe Glass, who will be at the controls of the first ship out of Dallas for Atlanta, 7000 hours; below left, Eledase Payne, who will guide the first plane out of Dallas for El Paso, 3000 hours, and J. W. Martin Jr., who will nose the first ship out of Los Angeles skyward, 3300 hours. Insert, passengers, boasding one of the tri-motored Fokkers to be flows on the route.

has approximately 3,300 hours to his credit. Röbbins was taught to fly by his cousin, Reg Robbins of endurance flight fame. Quiet, he avows that he has never had any thrilling experiences flyingunless it was the time a dog he was carrying wandered toward the fail of the ship and tangled his leash in the controls, a quick mind and a pocket knife saved them both. He has flown approximately 3,400 hours. Stormy also says he has never

had any thrilling experiences fly-ing. One, passenger did give him scare, however, when he crawled out on to the wing of the ship ence M. Young, secretary of aer and ignored all entreaties to seonautics, department of commerce; F. G. Coburn, president of the Av-"I should have known better than to take him up." Stormy intion Corporation, and Halner said, "he came out to the field dineshaw, assistant to Coburn. Afraving about a girl who had played him a dirty trick. He look-ed cuckoo." Mangham brought the ship to a safe landing with ier an enthusiastic reception they will be banqueted in Atlanta Tues-Jake Fleagle, Leader of Lamar day night. The entire party will board the first ship west when it, leaves at 8 a.m. faom Candler field Wednesday.

after that fasmon-flying through a huge black cloud for an experi-ment when he was young in ex-perience. He avers that he flew his ship at every geometric angle before he got out. When he de-scended he had a name which has erased his Christian one with has every did who knows him. He

every pilot who knows him. He

subsidiary, Southern Air Fast Express, Inc., announced a time more of service over the new route would begin October 15, each of the sleven designated cities on the oute has busied itself with preation of elaborate ceremonies for hat day, celebrating their participation in opening a new era transportation history.