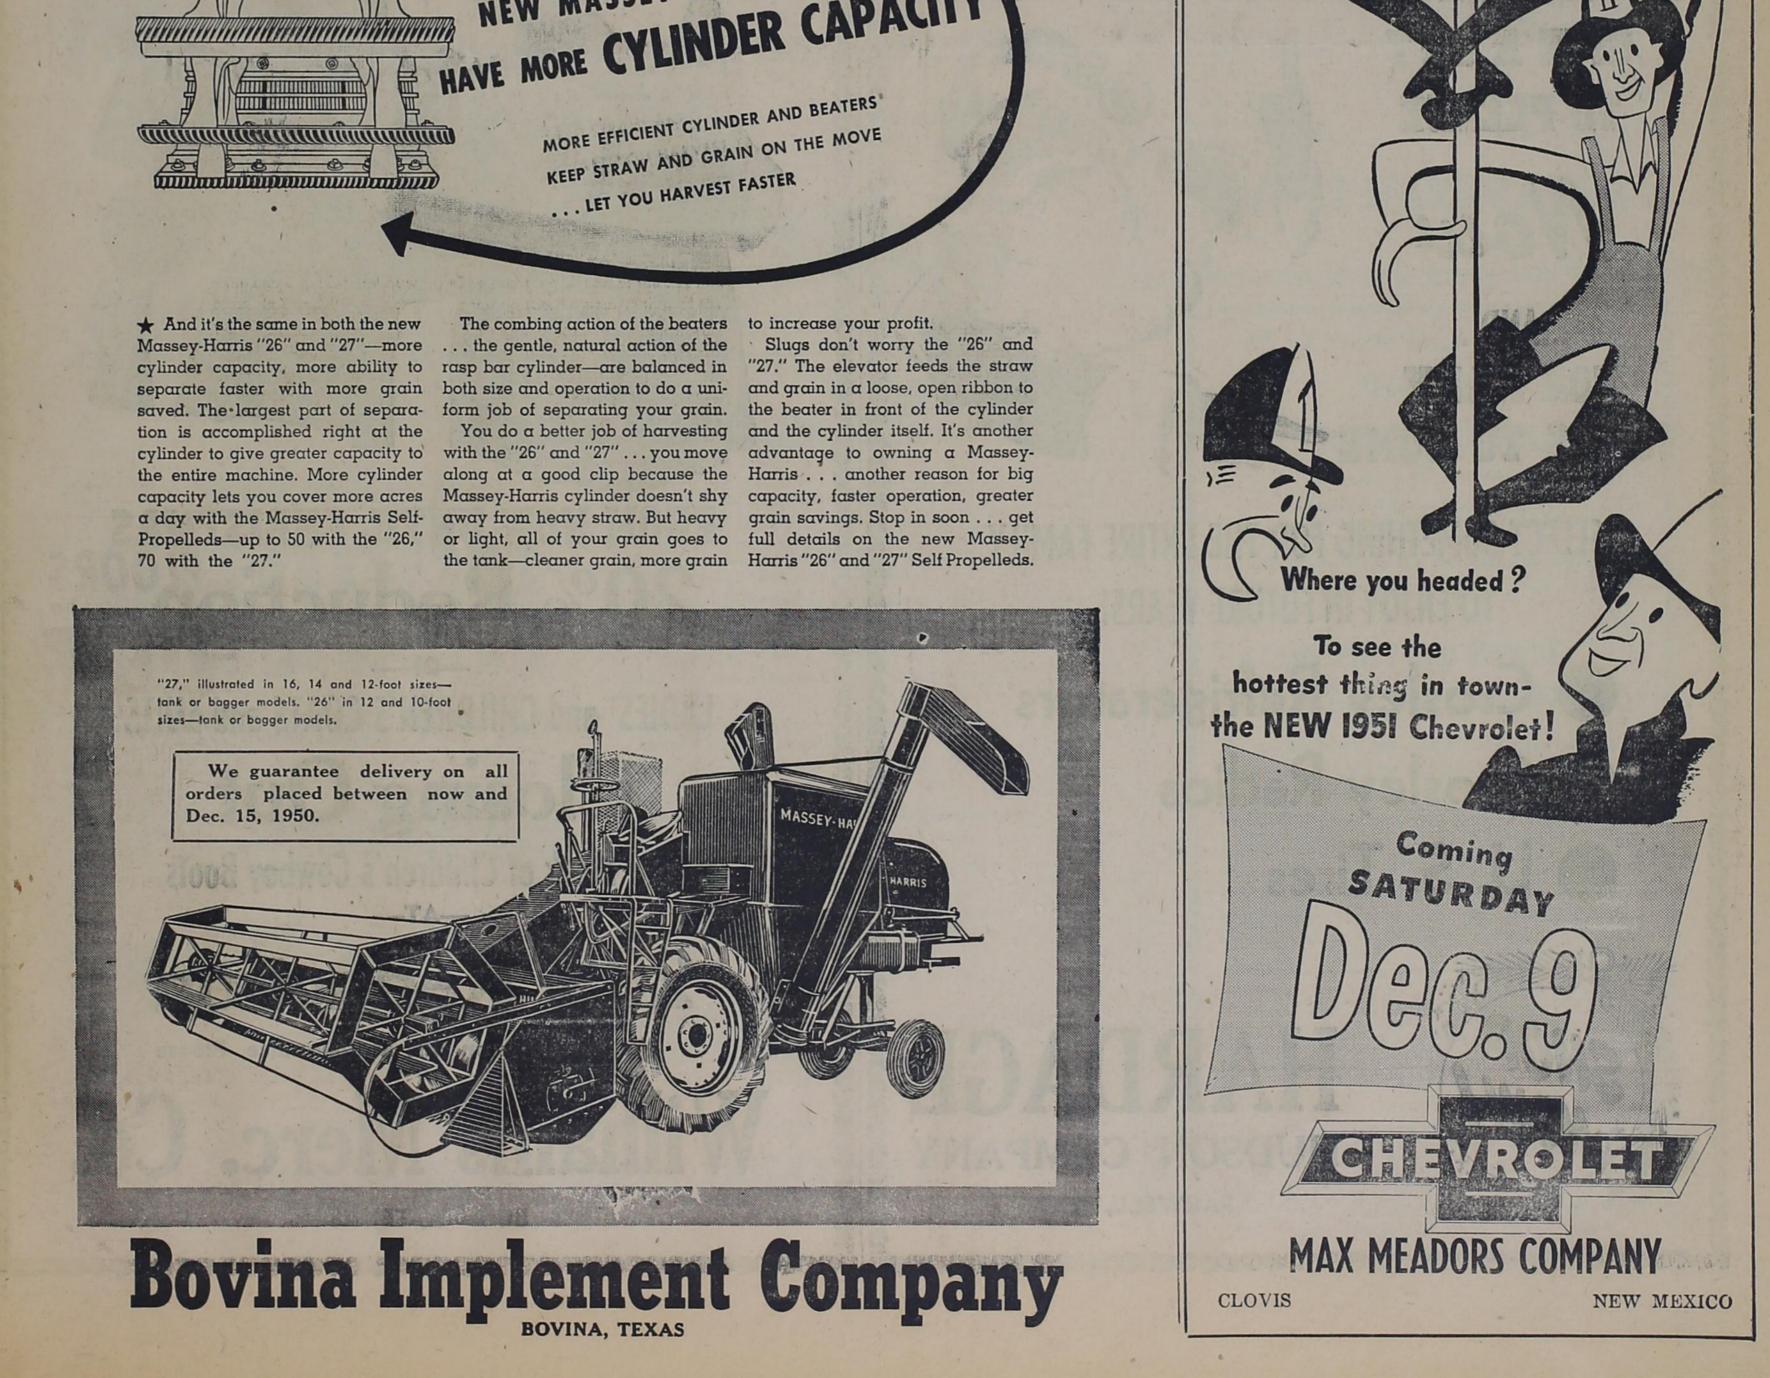

r or the merchandise? Read it in The American Weekly, that great maga-Dry weather and high winds have zine distributed with next Sunday's Los Angeles Examiner.

#### COURT HOUSE BOILERS, RADIATORS OVERHAULED

The bid of Leo Evans has been accepted to overhaul the boilers and missioners' Court.

The Court accepted the bid in a alled meeting Friday.

The project will be under the The Court also approved bills and warrants during the meeting.

If you've made too many waffles wrap them in moisture, vaporproof home freezer. When ready to use "It would take three to five years heat them in your automatic toaster at the lightest setting.



# Muleshoe, Texas

**MULESHOE FUNERAL HOME** 

LOYD O. ROBERTS, Prop.

Ambulance Service . . . Day or Night

Phone 47



Farwell, Texas

70 with the "27."







ABIE CRUME, correspondent. Phone contributions to 2791.

#### **Cage Players Face Tournament Play**

The Friona cage teams, both boys and girls, will be in action this weekend at Lazbuddy, when the season's first invitation tournament is to be held on Thursday, Friday and Saturday, Coach Raymond Cook reported today.

Brackets reveal the following games for the girls: Dimmitt vs. Hart at \$:30 Thursday night, Bula vs. Mulashoe at 1 Friday, in upper bracket first-round play, with the winners playing at 6 Friday aftermoon and the losers at 8:30 Friday. In the lower bracket, Spring Lake takes on Lazbuddy at 6 Thursday 3:30 Friday afternoon. Winners play Church of Christ. at 9:30 a. m. Saturday, losers at 2:15 that day.

Finals come off at 8:30 that night for the winners of the two brackets