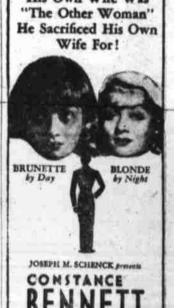

FRANCHOT

TONE

TULLIO CARMINATI

and RUSS COLUMBO BOSWELL SISTERS

A DARRYL F. ZANUCK

production

20th Century Picture

Roleverd /bys UNITED ARTISTE

Tuesday - Wednesday

WE'RE NOT

CAROLE LOMBARD GEORGE BURNS & GRACIE ALLEN ETHEL MERMAN - LEON ERROL A Paramount Picture Directed by Norman Taurog

-Shorts-"In Laws Are Out" with Edgar Kennedy

Paramount Sound News