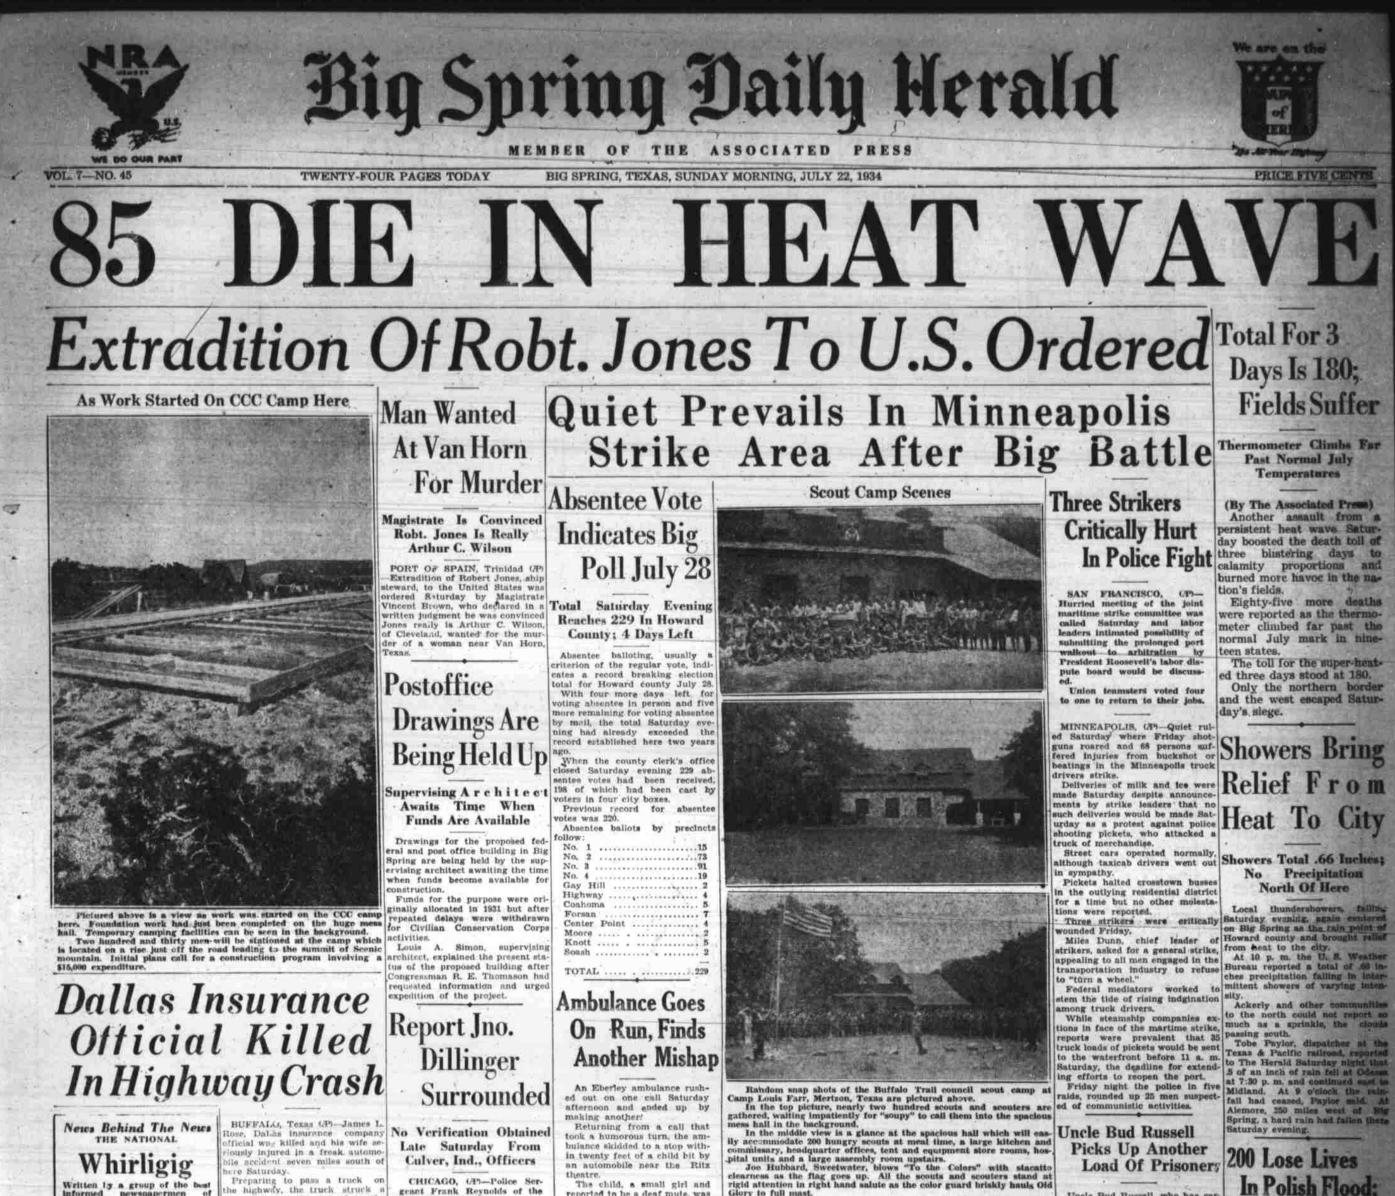

News Behind The News Whirligig

\*

\*

.

Я.

.

tose, Dallas insurance company fficial way killed and his wife seously injured in a freak automo die accident seven miles south ere Saturday. Preparing to pass a truck cldent seven miles south of

No Verification Obtained Late Saturday From Culver, Ind., Officers

theatre.

Returning from a call that took a humorous turn, the ambulance skidded to a stop with-in twenty feet of a child bit by an automobile near the Ritz