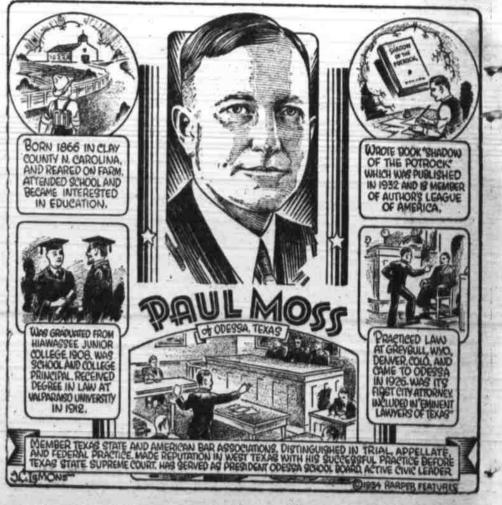

strict judge because we fulfill the duties of this office. know we can trust him and be-

HOUSTON, (UP)-The first marlage license ever issued in Harris ince to qualify him better than ounty for a Japanese man and a white woman has been filed in the to be qualified."

white woman has been that county clerk's office. The license was issued to Dr. Yukitaka Sawa. 28, and Miss Char-tic Miller. 26, both of Houston. Texas' largest family, the Pflugers, number 782, a census at the family raduate of Northwestern Univerreunion here this year reevaled Four hundred and fifteen of them ty of Chicago

YOUR VOTE AND INFLUENCE APPRECIATED

J. W. BRIGANCE

CANDIDATE FOR THE OFFICE OF

**County Treasurer** 

OF HOWARD COUNTY

Subject To Action Of Democratic Frimary July 28, 1934

(Political Advertisement)



The Above Sketch Is Taken From The Series Of Syndicated News" paper Features "Builders of Texas."

### TROOPS AT CAPITOL IN NORTH DAKOTA CHAOS

## **James Little** Asks For Co. **Attorney Job**

Expresses Deep Apprecia-tion To Howard Voters For Support

Expressing deep appreciation to voters of Howard county for previ-ous support, James Little, county attorney, Saturday asked for their continued support in the Democra-tic primary of July 28. Little, who has spent most of his life as a resident of this county, invited the electorate to examine his record as an oficial and as a cittee.

His past experience as county at-torney has familarized him with the duties of the office and better equips him for continued service to the public.

Second Summer Term **At University Sees** Large Enrollme