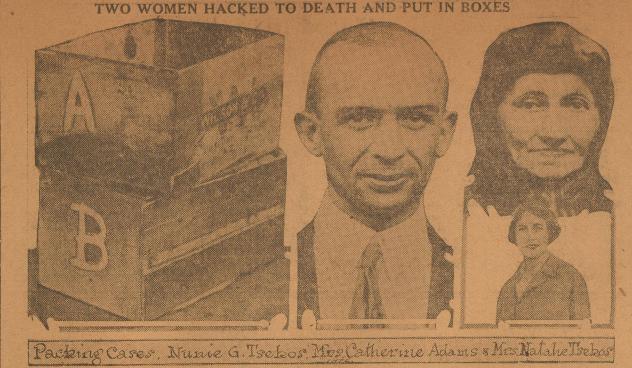

Following a family quarrel, Nunie George Tsekos, an Albanian paper mill hand, of Franklin, N. H., killed his 28-year-old wife, Natilie, and her 70-year old mother, Mrs. Catherine Adams, hacked their bodies to pieces and placed them in two packing cases. He hired an automobile to carry the boxes to Medford, N. H., where he threw them into a vaccar lot. The suspicions of the chauffer were aroused and he notified the police, who found