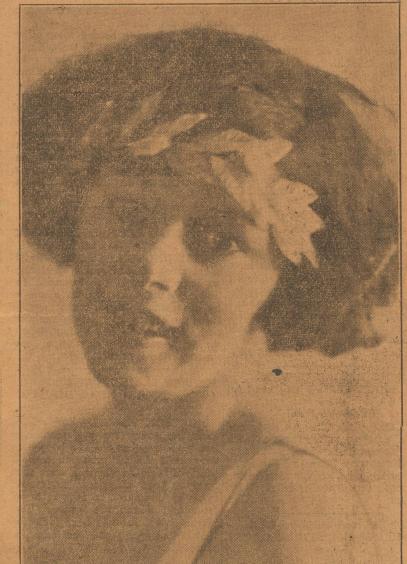

Beautiful Ranger Girl Who Will
Preside As Queen of Elks Jubilee

Proclamation

Miss Helen Brown, daughter of Mr. and Mrs. F. A. Brown, of 414 Pine industry within the next few years. signed up for Labor Day and it is now for Dublin, for a westbound trip street, will be the queen of the festivities at the Elks Jubilee at the Commudoubtful if this class of fighters will over the Frisco road. The special nity hall, which opens auspiciously tonight with an automobile parade. Miss B. S. Dudley, speaking of "The figure on the Labor Day bill. White train will return to Abilene Friday Brown was chosen for this honor by a vote of the entertainment committee of the Elks lodge of Ranger.