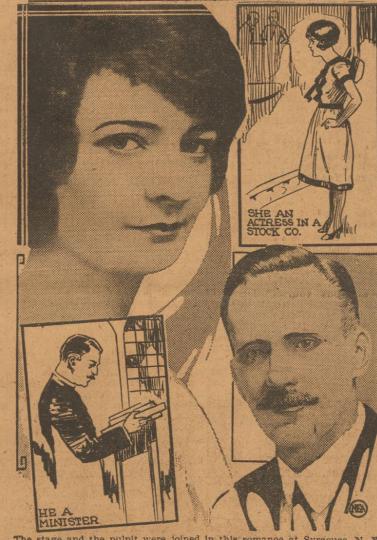

**OUT OUR WAY** 

Pastor Weds Actress

The stage and the pulpit were joined in this romance at Syracuse, N. Y. when Miss Ramona Weaver Baxter, actress, became the bride of Rev. Ernest John Bowden, pastor of an Atlanta (Ga.) Unitarian church. The two met at Atlanta when Mrs. Bowden's theatrical company was playing there. Her home was in Syracuse.