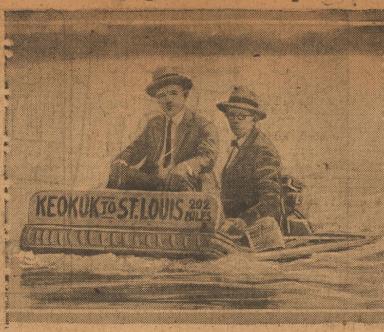

# Asleep in the Deep

Sidno, Helms of Des Moines, Ia., has completed a 200-mile trip down the Mississippi River on a mattress. He is a mattress salesman and the mattresses he sells float. So he put a light wooden frame around one, gave the bow a toboggan flare, stuck an outboard motor at the back and got up a speed of eight miles an hour. He went from Keokuk, Ia., to St. Louis.