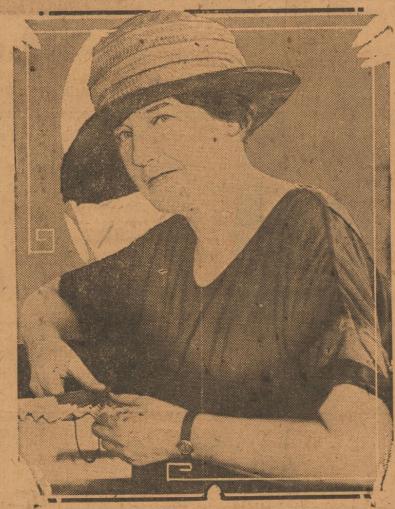

# Watches Her Husband Fight

Here is Mrs. Clarence Darrow, wife of the famous lawyer, as she sat in the Dayton, Tenn., courtroom watching her husband help defend John T. Scopes. She enthusiastically shares Darrow's "agnostic" views.