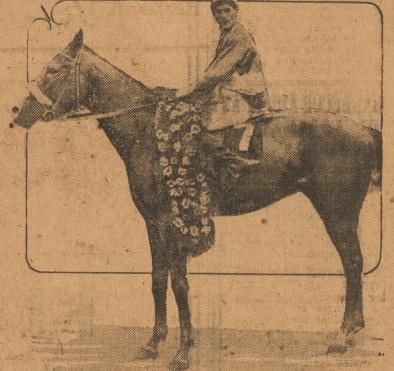

# . Wins Chicago Derby

Here's Caractus, winner of the \$20,000 Chicago Derby at the old Hawthorne track the other day. Caractus was a 30-to-1 shot and beat out a field including such prominent starters as King Nadi, Silver Fox, Kentucky Cardinal and Arbitration. It was Chicago's greatest cacing lay in the asi to years. Caractus is shown with Jockey H. Thomas in