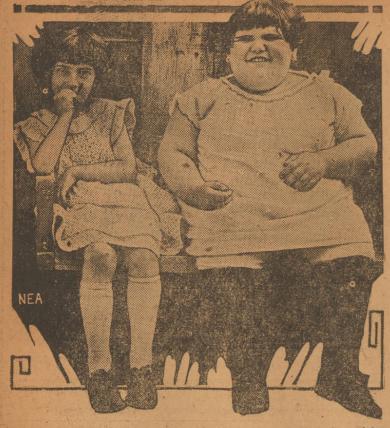

#### She's Only Six Years Old

Angeline Catanzarite of Milwaukee is only six years old, but she weighs 170 pounds and is gaining. She is shown above at the right beside Viola Newman, eight. Angeline never misses her three meals a day, and says her favorite dish is spaghetti and meat balls.