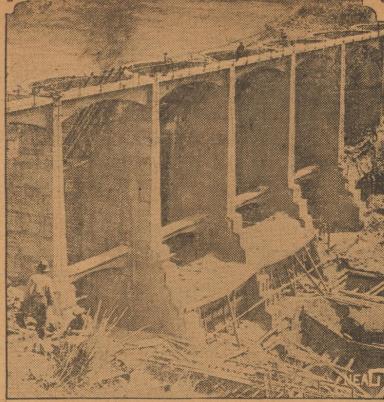

## Does This Dam Menace City?

Salt Lake City is more than usually interested in the condition of this dam, which some engineers declare unsafe. It is under construction at Dell Mountain, Utah, 16 miles from Salt Lake City, and if it should collapse it would turn 500,000,000 gallons of water on the city. New tests of