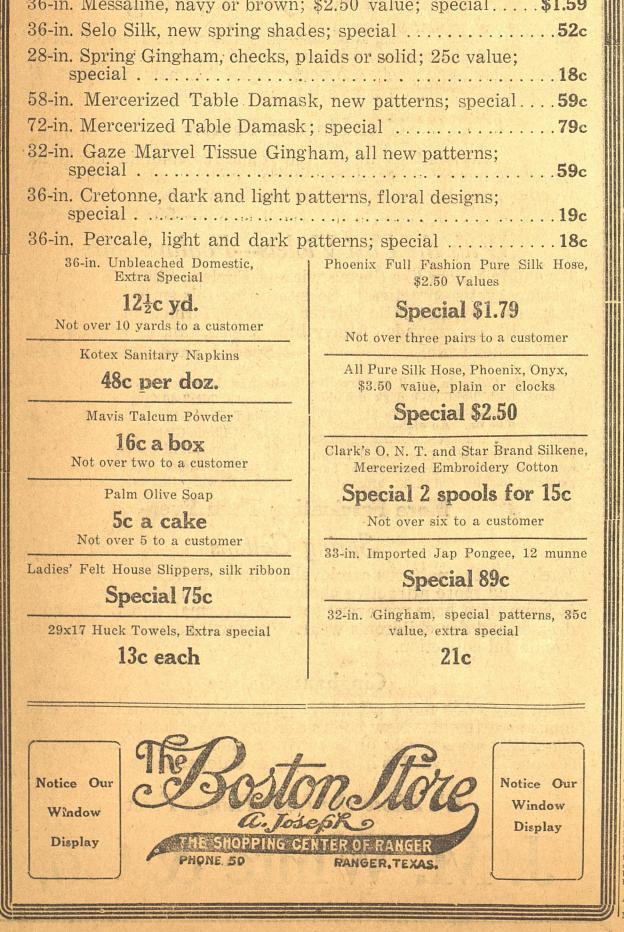

### We Show the New Things First

J. M. White & Co.

they keep their systems free from im-purities and their red blood cells ever

40-in. Crepe de Chine, all new spring shades; special ..... \$1.59 36-in. Messaline, navy or brown: \$2.50 value: special.... \$1.59