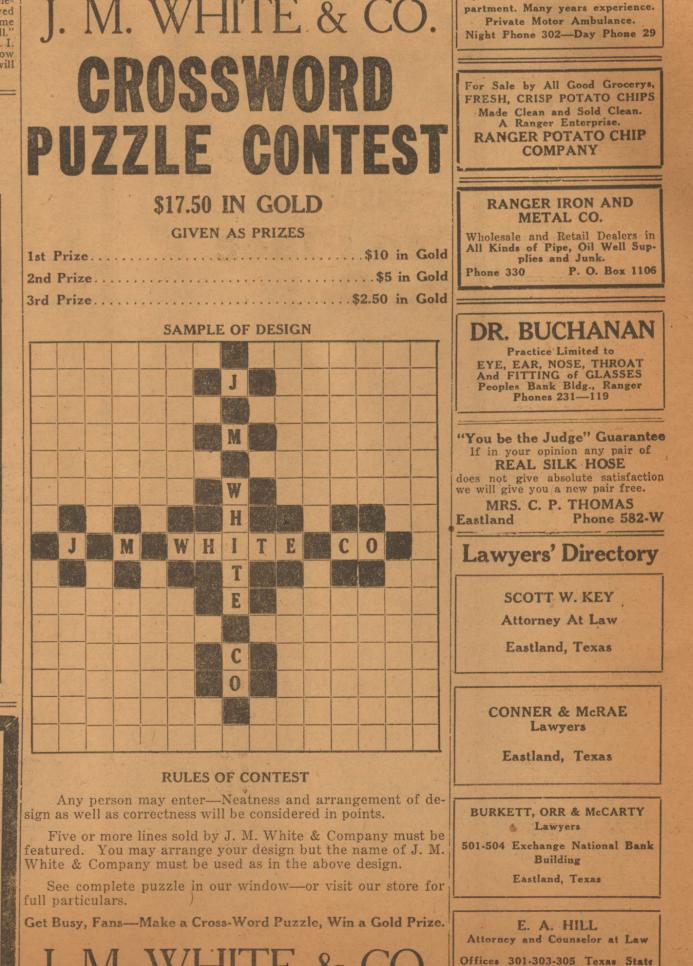

An interesting crossword puzzle

FEDERAL CHILD LABOR AMENDMENT FAILS IN **OKLAHOMA LEGISLATURE** 

By United Press.

OKLAHOMA CITY, Jan. 28 .--

yesterday. The house of represen-tatives voted against ratification of the amendment last week, 81 to 23. A surprise came after the senate CASS COUNTY RESIDENT ote when a resolution was present ed and passed to submit ratification of the amendment to the people. Senate leaders today said this motion was out of order when voted

by British King

DAME EILEN TERRY

Ellen Terry, in private life Mrs.

Ellen Alice Carew, famous old

can be bestowed upon an untitled

British woman.

and three cash prizes are offered to the best artists. J. M. White & Co. want a cross-word puzzle that contains the name of the house, either as shown in the companying design or any other

J. M. White & Co.

arrangements that may suggest it-self, and in which five or more lines handled by the house are featured. This is a contest that should de Oklahoma went on record as oppos-ing the federal child labor amend-ment today, following a vote of 24 to 19 against it by the senate late light the crossword puzzle fans, re-