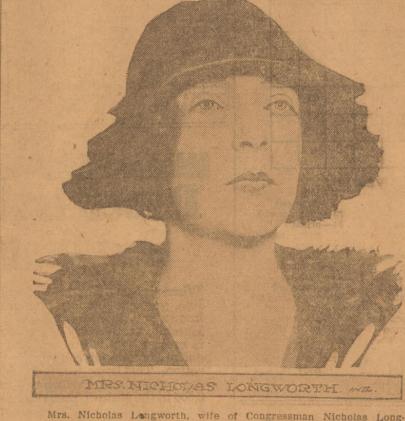

> FOR SAFETY OF **MISSING WOMAN**

worth, of Cincinnati, O., and daughter of the late Colonel Theodore Roosevelt, has arrived in Chicago, where elaborate preparations were made for her first visit from the stork. This photograph was taken upon her arrival in the Windy City.