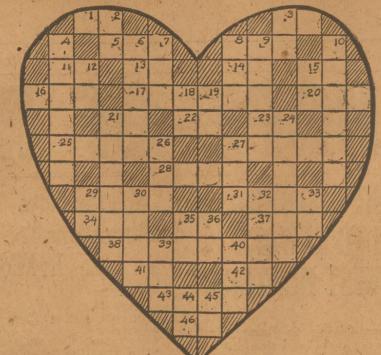

# Today's Cross-Word Puzzle

YOUR VALENTINE-Puzzle No. 101 THERE'S A MESSAGE FOR YOU IN THIS ONE By J. C. BOYD-

26—A moose 27—A beverage

scious state

29—Tuesday (abbr.)

30-Uncon-

32-Family

33-Stanford

(Irish)

University

denoting

(abbr.) 39—Recede 40—Be able

(abbr.)

44-Royal

45—Like

lizard

red at his home on South Rusk street, morning at an early hour, after

24—A signal light

ectorate.

HORIZONTAL 1-Man's 25-American national bird (abbr.) (abbr.) 27-Woody 3—In an (Spanish)
5—Theory 28—The spirit of St. Valentine's direction 8-Snake 4-One who 11-A New grows England State Day 29—Fasten in anything 6-Quiet place 31 Segments of a circle (abbr.) 7-Man 13-Toward (Scot.) 8-The whole 35-Prefix 34-One Provost (abbr.) quantity 9—An ancient (Spanish) 35—Printer's 15-Slung for weapon 10—Least high 12—Within boy 16-Unlimited measure 37—The one period of 5—Exist 38-Nationality time • 17-To breathe call 19—Indefinite of our country-20-Female 21—Tropical American 41-Able-

bodied

seaman (abbr.) meaning "not" 42-Any; each 43—A cereal food degree 46—Asia (abbr.)

21-A prefix

Herewith is solution to Puzzle No. 100:

No. 100:

ORCHIDENTAIL

IRISFCARD

SPIN POD CRAM

CSTERNUATE N

CAP NOTED ATE

EGYPT SHIRAM

RIVOER HER PO

OLDENF RESIN

SEA TARGE TRI

I ICELANDER C

SINE EMU MOPS