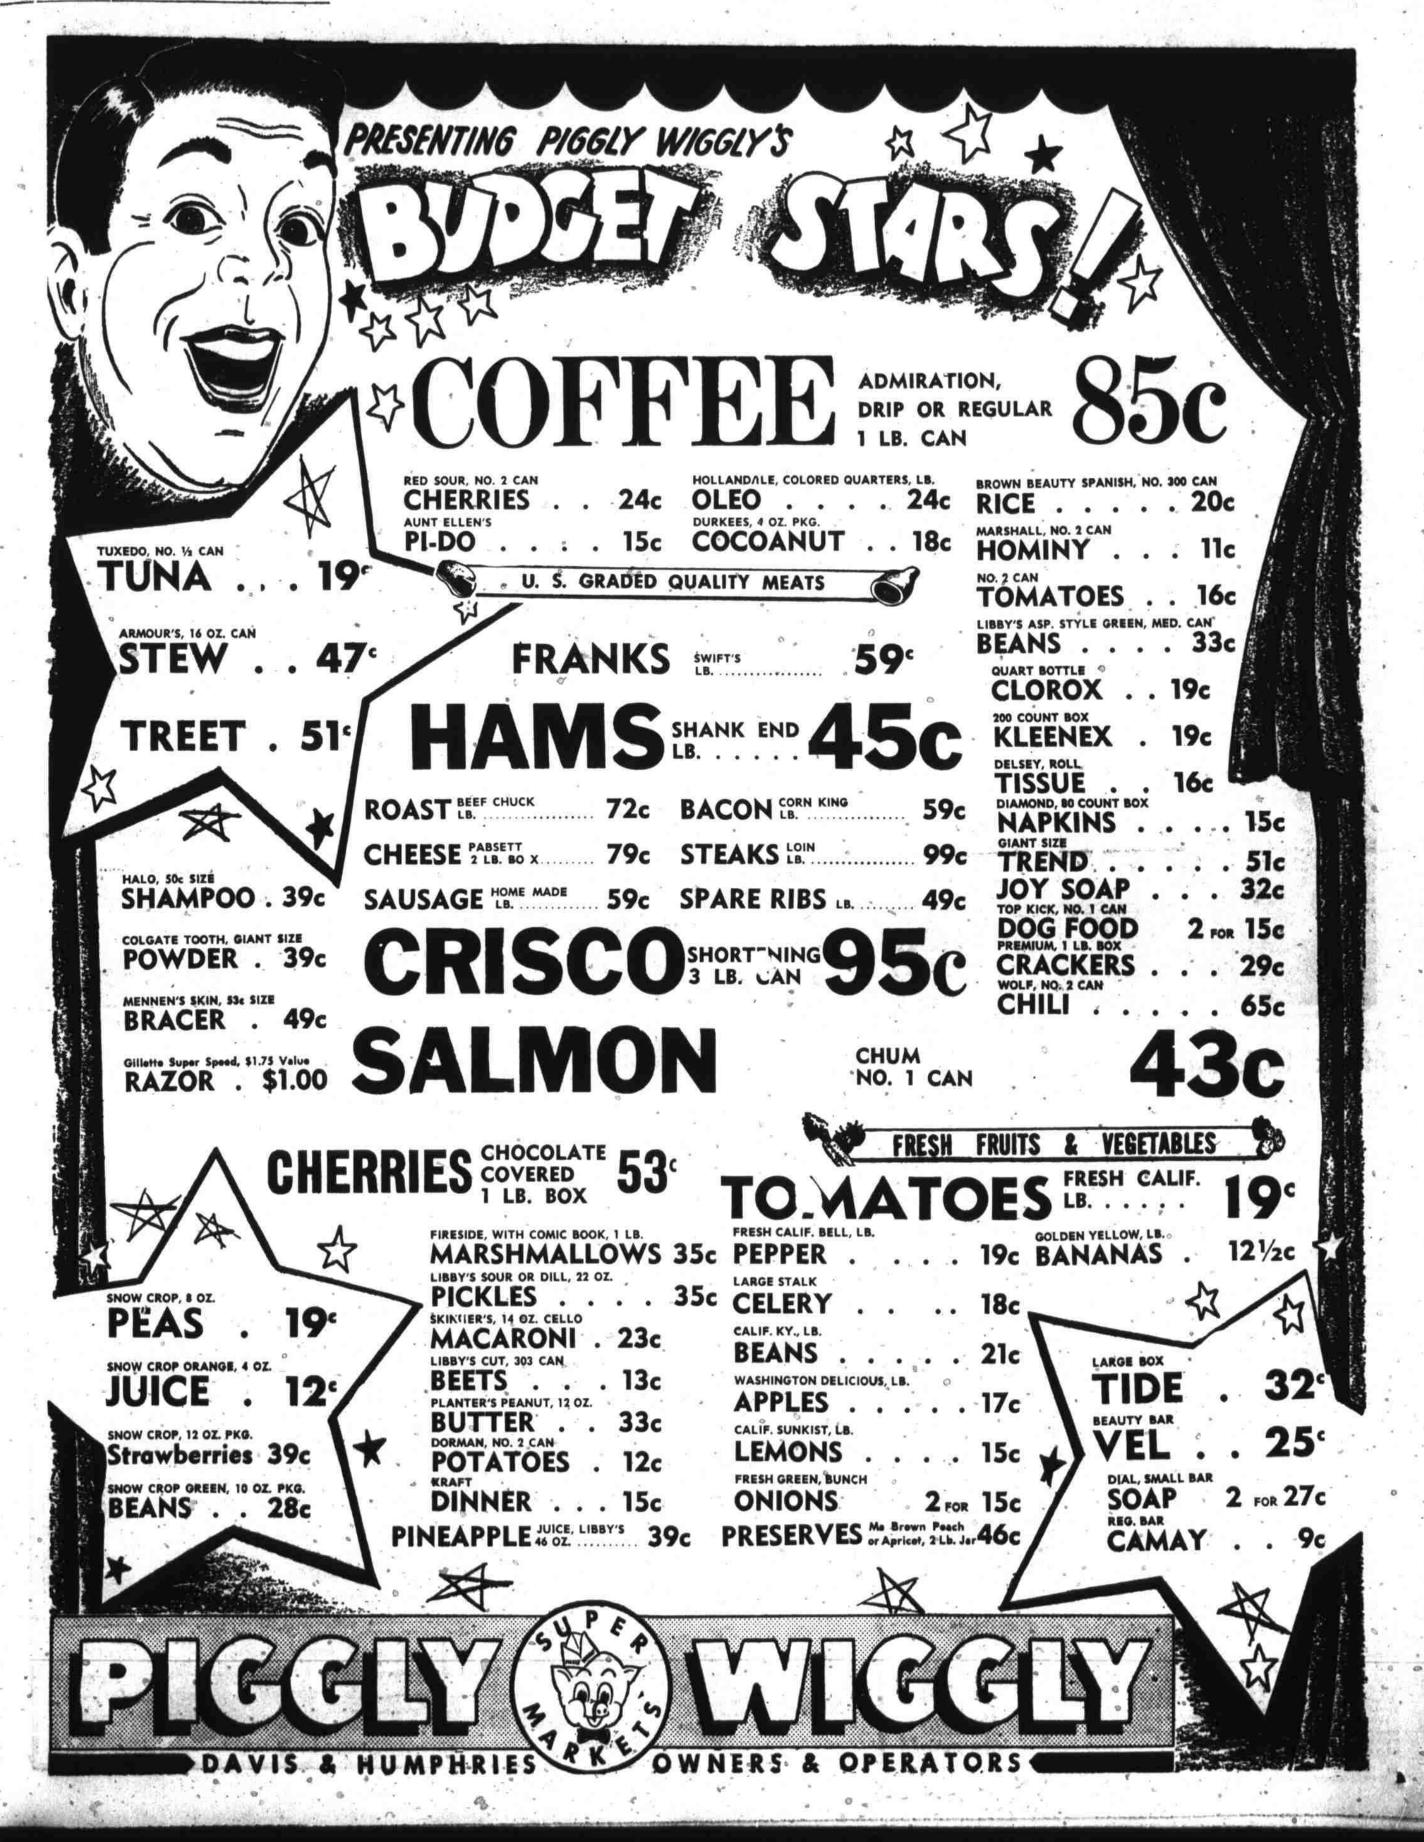

| 83                              |
| Pinto<br>BEANS                             | Packed<br>Tomatoes                                 | PORK &<br>BEANS                                    | Colored Quarters                |
| 3 Lb. Pkg. 29c                             | No. 1 Can 10c                                      | 10c Can                                            | 25c Lb.                         |
| ROAST                                      | Decker<br>Tall Korn<br>BACON                       | 7-Borie<br>Beef<br>ROAST                           | SALT<br>PORK                    |
| PORK                                       |                                                    |                                                    |                                 |









MRS. J. B. LONG ... tamale casserole ready to serve

### **Busy Housewife Likes** One Dish Casserole

During her spare time between | eries' make it worth her while. One caring for two small children, knit-ting, sewing and attending church zine is now the family favorite. It classes, Mrs. J. B. Long tries out is a one dish meal called Tamale Casserole for which Mrs. Long ofnew recipes Though she says that her hus- fers her recipe.

band sometimes complains when they are not too good, the 'discov-Longs were married in 1946 when



EYE APPEALING MOCK CHICKEN LEGS .. made with economy ground meat

#### Liver Sausages Add Hearty Dish Flavor

Prepare a guick, hot dish with eady-to-serve liver sausage or Braunschweiger. Simply bake it! These handy sausages also are equally as outstanding i