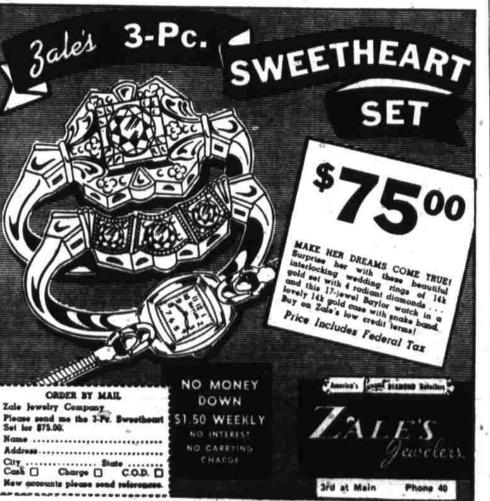

-5s, T&P, drilled to 5,269 in abale.

Phillips No. 2 Berry. C NW NW 35-36-2s, T&P, was below 8,490. Phillips No. 2 McDowell, C NE. NE 31-34-2s, T&P. drilled at 10,475. One unofficial source said that the test had topped the Ellenburger at

10.385. said to be about 40 feet high to the No. 1 McDowell. This source said that a test was

On the abandoned Humble No. 1 "teaching is a cooperative proj-

MEXICO CITY, Oct. 11. UP day as the government political

student participation, said that For Scurry Fields

AUSTIN, Oct. 11. M-A show 

must produce."



be expected to show cause why they should not be combined, and

The hearing was set for 2 p.m.

on Ridge Canyon and the Diamond "M" Canyon Line. Operators will



heard by Judge Charles Sullivan in 118th district court this morning. in Austin.



ъ.

Q



Chicag Denver El Pas Fori W

Gaives II. Lo

| THE | WEA | THE | R |
|-----|-----|-----|---|
|     | _   | _   | _ |

| TEMPERATURES                     |                 |
|----------------------------------|-----------------|
| Max. Min.                        |                 |
|                                  |                 |
| lo / 82 61                       | <li>1 Zasi</li> |
| PRING                            |                 |
| 0                                | i Ple           |
|                                  | 4 Set           |
| 10 B5 61                         | 1               |
| Vorth 81 64                      | i Nat           |
| ion 73 44                        | Add             |
| als                              |                 |
| te today a