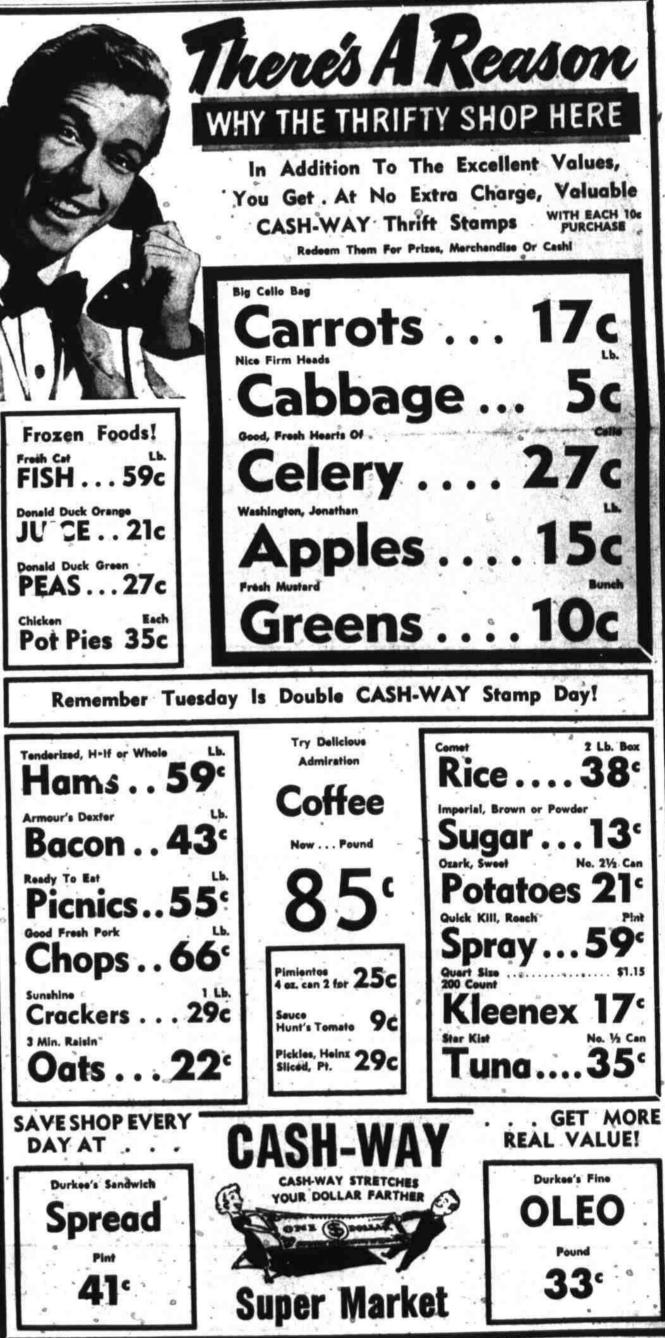

om soup to replace the button, mush-rooms.) Bake for 1 to 1's hours in beese until fluffy. Stir in cream dr orange juice. Add ginger, if de-sired. Spread each slice evenly a 300 degree F. oven.

#### Sandwich News Frank Treat

Here's a frankfurter treat young-This unusual sandwich filling for school lunches makes use of ground sters will enjoy especially. Slice school lunches makes use of ground sters will enjoy enjoy enjoy and the franks and add to fluffy ground cooked meat with  $V_4$  cup of the franks and add to fluffy ground cooked meat with  $V_4$  cup of chopped cabbage. 3 tablespoons ing fold a bit of pickle relish and of diced pickle and 1 tablespoon tomato sauce into the frankof chopped onion. Moisten with 1-3 scrambled egg mixture and serve on toasted buns. up of mayonnaise.





0

Here is a recipe for an outstand- cheese, ing meat salad the homemaker will want to serve soon. Italian Meat Salad

2 cups cooked meat, cut in 14 inch pieces:

1 small onion, finely chopped 2-3 cup sliced celery

1 hard-cooked egg, sliced 2 cups grated carrot

4 tesspoon salt 3 tablespoons vinegar 1 tablespoon salad or olive oil

onion, celery, egg and grated carrot together in a large salad bowl. Combine salt, vinegar and

salad or olive oil and pour over salad. Toss lightly until dressing is upside down while preparing fill- 6. mixed with other ingredients. Ar- ing. Cut olives from pits into large

Sweetbreads

Lettuce leaves Chill ingredients. Toss the meat, 2 hard-cooked eggs

matoes

4. cup sour cream Sweetbread salad is only one of 1 teaspoon prepared mustard many delicious meat