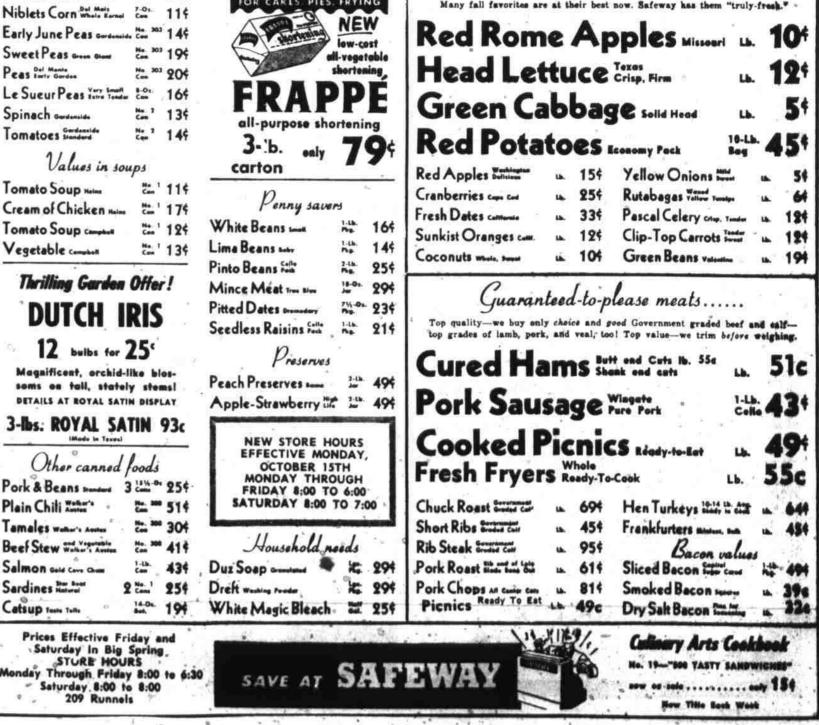

| 83                              |
| Pinto<br>BEANS                             | Packed<br>Tomatoes                                 | PORK &<br>BEANS                                    | Colored Quarters                |
| 3 Lb. Pkg. 29c                             | No. 1 Can 10c                                      | 10c Can                                            | 25c Lb.                         |
| ROAST                                      | Decker<br>Tall Korn<br>BACON                       | 7-Borie<br>Beef<br>ROAST                           | SALT<br>PORK                    |
| PORK                                       |                                                    |                                                    |                                 |









MRS. J. B. LONG ... tamale casserole ready to serve

### **Busy Housewife Likes** One Dish Casserole

During her spare time between | eries' make it worth her while. One caring for two small children, knit-ting, sewing and attending church zine is now the family favorite. It classes, Mrs. J. B. Long tries out is a one dish meal called Tamale Casserole for which Mrs. Long ofnew recipes Though she says that her hus- fers her recipe.

band sometimes complains when they are not too good, the 'discov-Longs were married in 1946 when



EYE APPEALING MOCK CHICKEN LEGS .. made with economy ground meat

#### Liver Sausages Add Hearty Dish Flavor

Prepare a guick, hot dish with eady-to-serve liver sausage or Braunschweiger. Simply bake it! These handy sausages also are equally as outstanding