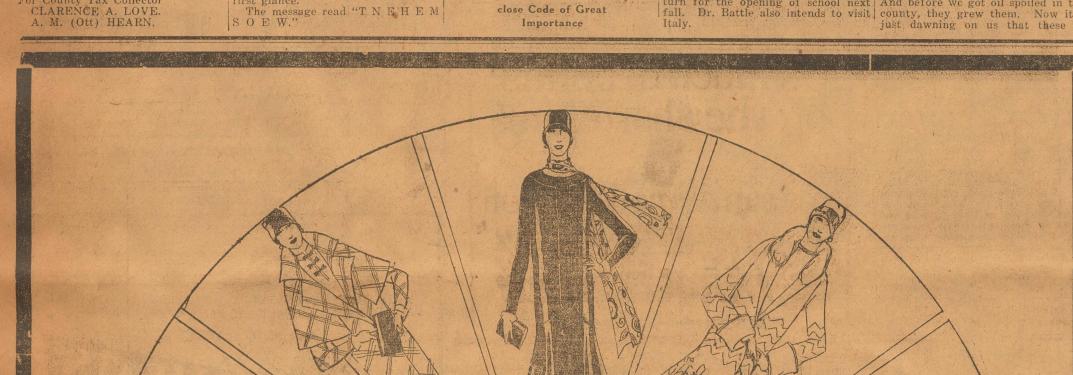

### Smart New Apparel for Easter That will Delight the Feminine Shopper

All the new apparel for Easter is marked by discriminating styles. Subtle flares that show only when one walks or a slight flare that so gracefully marks the Spring mode. The swinging cape is a distinct characteristic of all the newer models.

### COATS

The newest note in Coats is the cape back, which is correct on both sports and dress coats. Wool coats favor kasha, while silks are of rep or satin. Embroidery features some charming models. Plain or fur collared.

### FROCKS

Frocks are simple, and after twopiece in style. Colorful bits of embroidery trim some, while others are self trimmed. Taffeta has come back strongly, vieing with flat crepes, crepe de chines, satins and printed silks.

### SUITS

Suits, while ultra tailored, have smart new touches that proclaim their originality. Belts are good, and also deftly tailored pockets. There are tweeds, kashas and twills, all smart and correct. They are very reasonable.