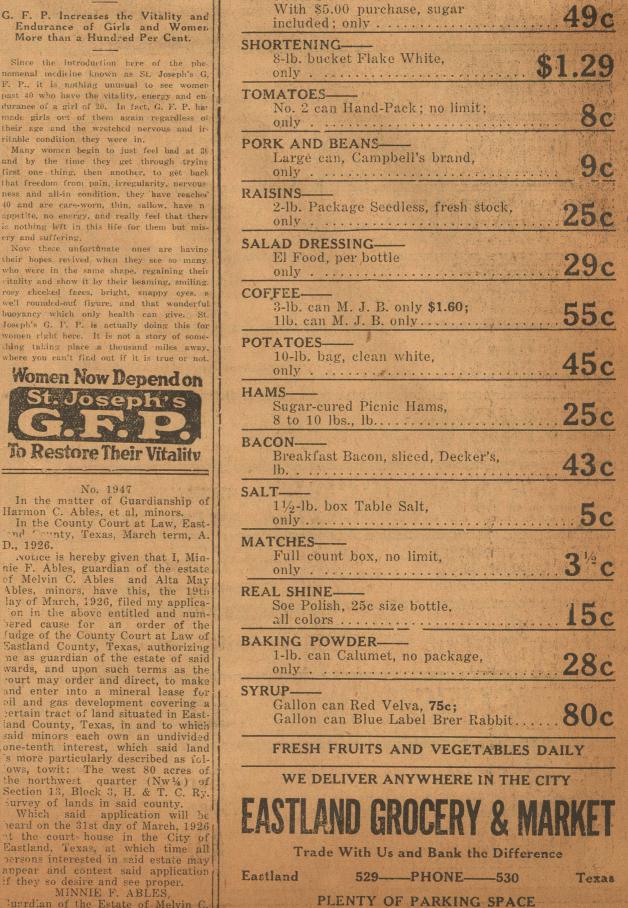

#### Endurance of Girls and Women More than a Hundred Per Cent.

Since the introduction here of the pho nomenal medicine known as St. Joseph's G F. P., it is nothing unusual to see women past 40 who have the vitality, energy and en-durance of a girl of 20. In fact, G. F. P. has made girls out of them again regardless o their age and the wretched nervous and ir itable condition they were in.

SIMPLE SERVICES TO BE HELD AT MOUNTAIN HOME

(Continued from wage one.)

Some 50 moze persons stood silent ly in the village square and watched

the presidential sleigh glide up to The president and his companion

Many women begin to just feel had at 30 and by the time they get through trying first one thing, then another, to get back that freedom from pain, irregularity, nervous ness and all-in condition, they have reached 40 and are care-worn, thin, sallow, have appetite, no energy, and really feel that there nothing left in this life for them but misery and suffering

Now these unfortunate ones are having their hopes revived when they see so many who were in the same shape, regaining thei itality and show it by their beaming, smiling rosy cheeked faces, bright, snappy eyes, a we'l rounded-out figure, and that wonderfu moyancy which only health can give. S Joseph's G. F. P. is actually doing this for women right here. It is not a story of some hing taking place a thousand miles away where you can't find out if it is true or not