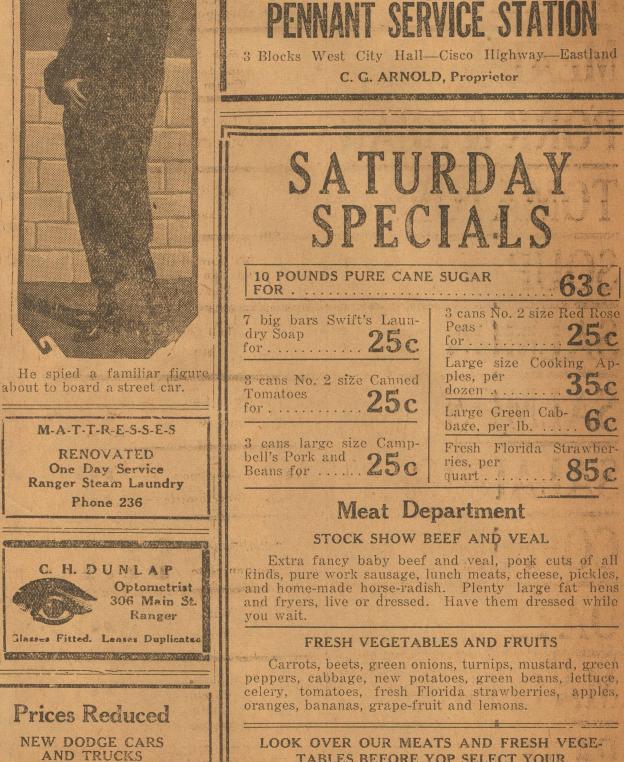

Exide

**Battery Service** 

STATION

Radios sold, installed and repaired.

Hassler stabilizer distributers

Eastland

Auto Ignition Work 300 West Main Street stland Phone 372

LOOK OVER OUR MEATS AND FRESH VEGE-TABLES BEFORE YOP SELECT YOUR