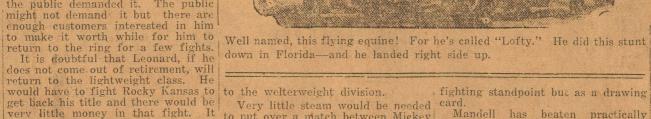

### And Now the Teams Can Fight

"The Cougars." So someone presented the athletic department with this according to Admiral F. C. Billiard,

Coolidge, worn from grief and a lack Hats trimmed with ostrich feathers of sleep, into the snowbanked Green are finding favor with Paris mil-Mountains on their mission of sor- liners, but not with ostriches.