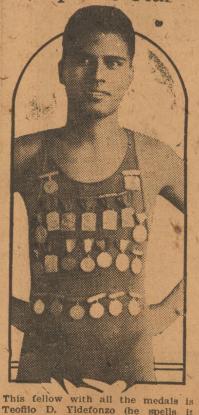

Admission will be free to all

events, therefore there will be no

Radio Hot Water Bot-

Aquatic Sta.

This fellow with all the medals is Teofilo D. Yldefonzo (he spells it that way himself) of Manila, P. I. He's a great swimmer and recently startled the aquatic universe by doing the 220-yard backstroke in \*502-5. He hopes to gain international laurels this summer.