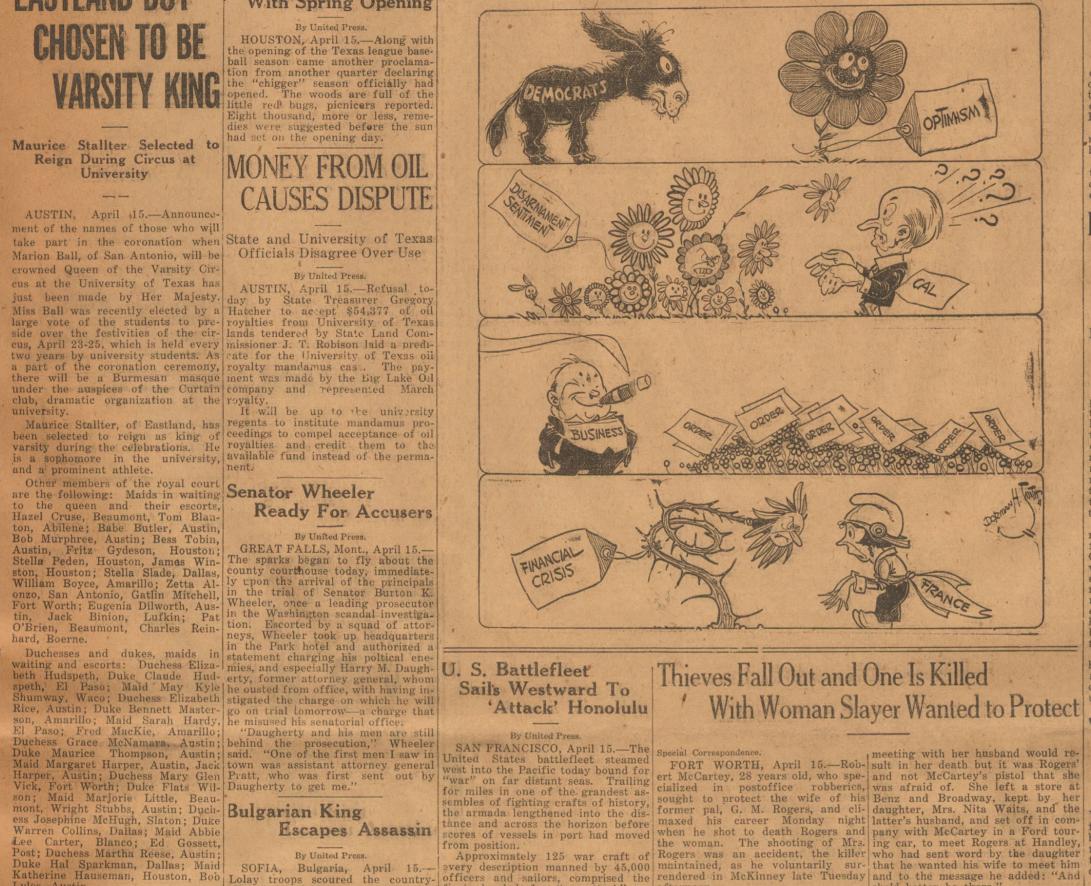

H

# Purdy Acquitted

### Red Bugs Stirring With Spring Opening

HOUSTON, April 15.—Along with e opening of the Texas league basepall season came another proclamaion from another quarter declaring he "chigger" season officially had pened. The woods are full of the opened. The woods are full of the little red bugs, picnicers reported. Eight thousand, more or less, remedies were suggested before the sun had set on the opening day.

### Grants Pardons To Two Murderers

in the Eastland Lions' club Tuesday noon.

Members of the Eastland club are preparing to attend the state convention of Lions' at Brownwood next week so there will be no meet-

The guillotine was used for the execution instead of the hand-axe, which is customary elsewhere in Ger-

# The Flowers That Bloom in the Spring Tra-La



Stroud, formerly connected with the them dead.

KANSAS CITY, April 15.—
Eleven and one-half miles of track is to be built in Mexico by the Kansas City, Mexico & Orient, according to an announcement at the contract of fire of Family.

CALDWELL COUNTY FIELD be made.

According to specialists, the negative was clear and distinct and the average plate could be used for season.

LOCKHART, April 15.—The King of Family.

LOCKHART, April 15.—The King of Fami

United States battlefleet steamed west into the Pacific today bound for "war" on far distant seas. Trailing for miles in one of the grandest assembles of fighting crafts of history, the armada lengthened into the distance and across the horizon before scores of vessels in port had moved from position.

Approximately 125 war craft of every d