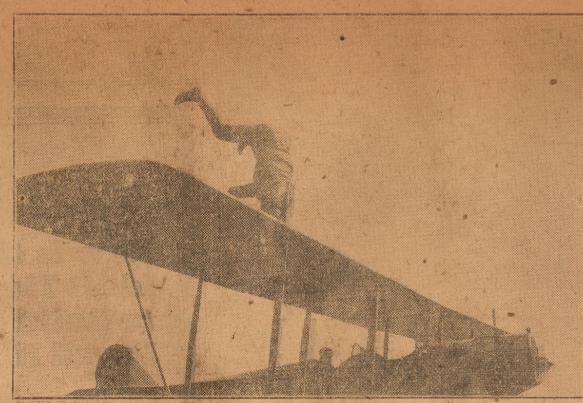

# LONE STAR FLYING CIRCUS TO GIVE SUNDAY PROGRAM

The Lone Star Flying circus, one the greatest shows of its kind in the United States, will give one ex-hibition in Eastland Sunday, which will be under the auspices of the Dulin-Daniel post of the American Legion. A special committee from the legion, appointed at a meeting held Saturday night, is assisting the management of the circus in carryng on an extensive advertising cam

paign for Sunday's event.

During the week airplanes will fly over the city, dropping advertising literature, among which will be free rides in the planes.

Among the numerous stunts which the circus performers will stage will be airplane races, wing walking, trapeze performing, parachute drop, loop-the-loops, tail spins, and barrel rolls.

Both before and after the per ormances the troupe will carry **EVERETT TRUE** passengers up for rides over the cit and country

A Troupe of Famous World War Stunt Flyers AUSPICES AMERICAN LEGION

EASTLAND, TEXAS 19 SUNDAY, APRIL

LOCATION OF FLYING FIELD, 4 MILES SOUTH OF EASTLAND, ON CARBON ROAD (Follow Markers)

Performance Starts 3 P. M. Gates Cpen 12 Noon

Admision

FRFE AUTO PARKING SPACE ON FIELD

Where you can sit in your car, hear the announcements and Watch the Performance.

Spectacular Educational Thrilling Daring

Loop-the-Loops, Tail Spins, Barrel Rolls and many other daring stunts.

**BATTLE FORMATIONS** 

Airplane Races, Parachute

Drop, Wing Walking,

Trapeze Performing

See "Shorty"

Radock

hang by his teeth from

trapeze bar, hang by one

hand, by his toes, stand

erect on tail of airplane,

stand on his head and

many other stunts while

the airplane is flying only

50 feet from the ground.

THE LONE STAR FLYING CIRCUS Is What Barnum and Baily Is to the Show World-The Biggest and Most Thrilling of Them All. First Appearance in West Texas.

### FLYING CIRCUS STUNTS

E. E. Radock standing on his head on the top wing of the airplane while the ship is flying headaches and only 50 feet from the ground in front of the spectators, with the Lone Star flying circus, which will exhibit in Eastland next Sunday afternoon at 3 o'clock under the auspices of the Eastland American Legion post.