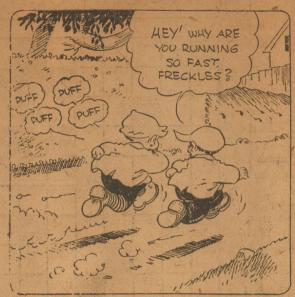

### FRECKLES AND HIS FRIENDS

EASTLAND CITY ELECTION PROMISES TO BE QUIET.

John H. Harrison. O. P. Morris and G. Hazel are the only candidates city commissioners have announce to date and it is understood that