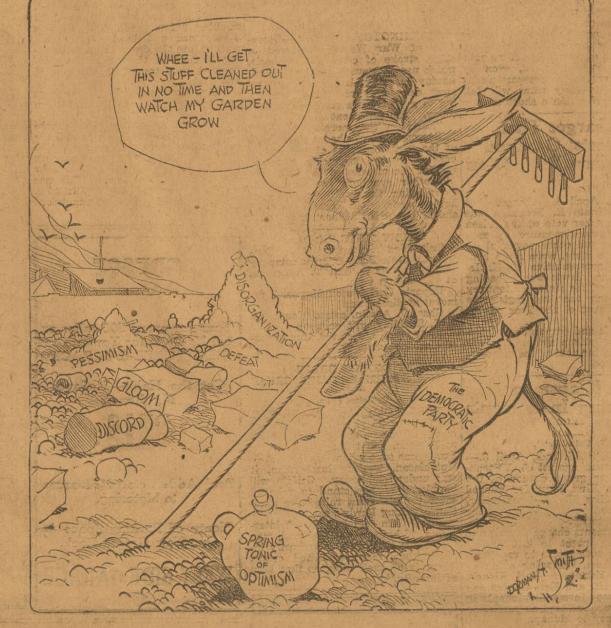

ffect that 700 parents are expected for the occasion. They are being taken care of by the college and by Denton towns-

Brother of C. C. Slaughter May
Push Claim Against Estate

W. B. Slaughter, new 73 years old, Murder or Suicide? Police Now Trying

was found in a local hotel room early yesterday. A towel saturated with are those given out by the league Judge Jennings gave the case to

te sides.

ance policy, which provided that the Eyes (old English air).

Exploration for the mother pool is insurance would not be paid in case 2. By the Waters of Minnetonka,

ber of Commerce last Tuesday night, the matter of the highway situation of FIVE LEADING RADIO in Eastland county was discussed at 7. H FEATURES FOR TODAY length and referred to the commit Brahms

You Know That Spring Garden Feeling



## Music Memory Contest Is RANGER GOLFERS Marked By Perfect Scores PLAN MATCHES bank and see about it unless pre-

time and for several years previously, the plaintiff in a suit for almost \$1, 00,000 has been forced to make his important for the forced to make his important for almost \$1, 00,000 has been forced to make his important for almost \$1, 00,000 has been forced to make his important for almost \$1, 00,000 has been forced to make his important for almost \$1, 00,000 has been forced to make his important for almost \$1, 00,000 has been forced to make his important for almost \$1, 00,000 has been forced to make his important for almost \$1, 00,000 has been forced to make his important for almost \$1, 00,000 has been forced to make his important for almost \$1, 00,000 has been fo