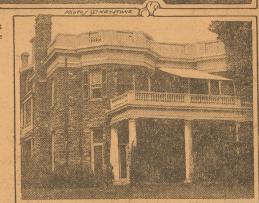

Need the Money

MUST SACRIFICE 33 Karat Blue White Perfect

AMOND

D. W. WENNER

106 S. Rusk-Care The Famo

F. D. ROOSEVELT'S HOME HAS BEAUTIFUL FRONT PORCH, BUT HE SAYS NO CAMPAIGNING WILL BE DONE THERE

home, and (below) the same house as viewed from the side.

Franklin D. Roosevelt has a beautiful home at Hyde Park, New York, but according to his present plans it will be a very quiet place until after the No-yember elections, at least. There will be no campaigning from the front porch, says Roosevelt, as he plans an extensive speaking

The lower photo shows the original house, which was sub-stantially built of stone. A large modern house, shown in the ap-per photo, has been built and the old home forms a wing of the

**Gulf Ward Report** 