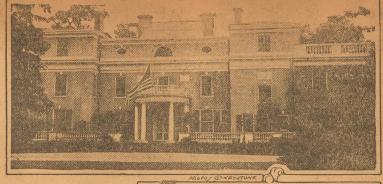

Need the Money

MUST SACRIFICE 33 Karat Blue White Perfect

AMOND

D. W. WENNER

106 S. Rusk-Care The Famo

F. D. ROOSEVELT'S HOME HAS BEAUTIFUL FRONT PORCH, BUT HE SAYS NO CAMPAIGNING WILL BE DONE THERE

home, and (below) the same house as viewed from the side.

Franklin D. Roosevelt has a beautiful home at Hyde Park, New York, but according to his present plans it will be a very quiet place until after the No-yember elections, at least. There will be no campaigning from the front porch, says Roosevelt, as he plans an extensive speaking

The lower photo shows the original house, which was sub-stantially built of stone. A large modern house, shown in the ap-per photo, has been built and the old home forms a wing of the

**Gulf Ward Report** 