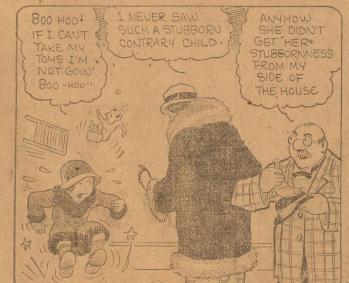

cles becomes almost unbearable, and the little and third fingers relax, lessening the hold on the upper part

of the stick, which causes it to move

At Water Witches

BY BLOSSER

No. 69, American clock in DeGroff otel building. R. TOLLAND, Post Adjutant.