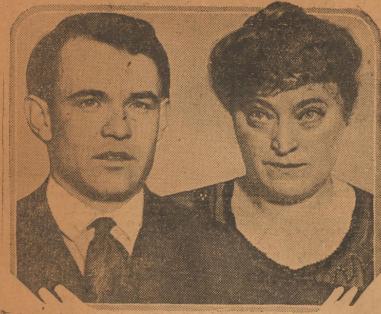

Yesterday's Results.

Chicago 14, St. Louis 5. Cleveland 5, Detroit 3. New York 6, Boston 3. Philadelphia 3, Washington 0.

When Mrs. Margaret Texier, right, found her husband, J. B. Texier, 50.

sitting in an automobile in Tower Grove Park, St. Louis, with pretty Dollie Rhine, 18, left, she yans d

the girl from the car, drew Ler

across her lap and spanked her. Miss Rhine told police that the

Texter car merely had run out of

Ranger and Thurber To Play Today On

Nitro Field, Ranger

gasoline.

CAPABLE SUBS AJOR league managers are going in strong for working under a handicap.