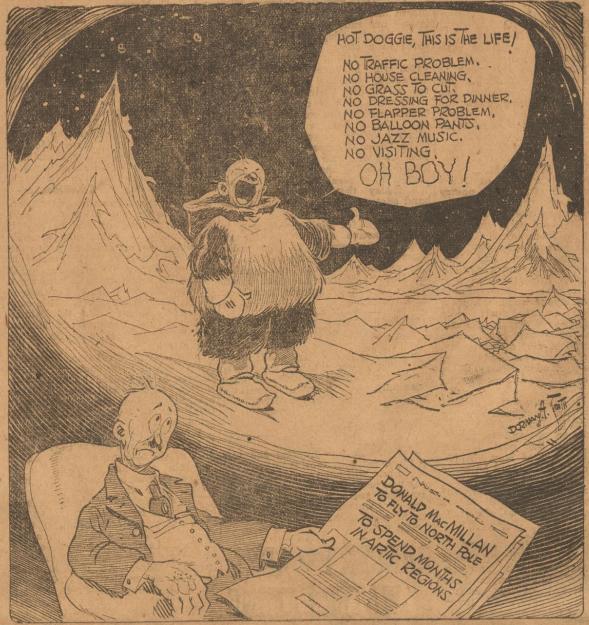

The poet of Ranger will some day tell how three men saved Ranger from the disaster that would have followed failure in the city's water supply. Few persons know how near Ranger came last Thursday to having no water in her pipes for domestic consumption, sanitation and other purposes of a city's water supply. It is a fact that three men saved Ranger from disaster that would have been momentous. To Gus Coleman, captain of the ice company; Bob Coyle, engneering expert; and Gifford Clegg, director of strong armed electricity, the people of Ranger owe a debt of gratitude which the poet of the future may immortalize in song.

The facts in the case, boldly stated, are these: Because of the pro-tracted drouth, Lake Hagaman, from tracted drouth, Lake Hagaman, from which Ranger gets her water supply, has been receding, slowly at first and recently very rapidly. The bed of more than two-thirds of the lake is as dry as a bone. That portion nearest the dam has a supply of water that may last another sixty days or the perhaps ninety days.

so, perhaps ninety days.

Three "C's" Watchful

The pumping station is located several hundred yards above the dam instead of being adjacent to it. Why, is another story. An intake from the Life of His Son's Slayer. is another story. An intake from the lake to the pumping plant's filter beds became dry several weeks ago when the water in the lake fell below the level of its mouth. At that time an alarm was sounded by Coleman, Coyle and Clegg, which resulted in the placing of an eight-inch main leading from a point well out in the lake to the pump house. This sufficed until last Wednesday, when the lake got so low the pump could no longer draw the water from it. Yet