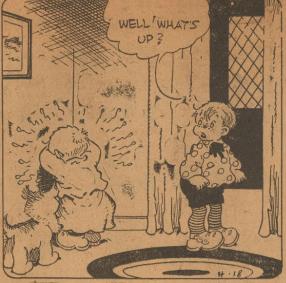

cles becomes almost unbearable, and the little and third fingers relax, lessening the hold on the upper part

of the stick, which causes it to move

At Water Witches

BY BLOSSER

No. 69, American clock in DeGroff otel building. R. TOLLAND, Post Adjutant.