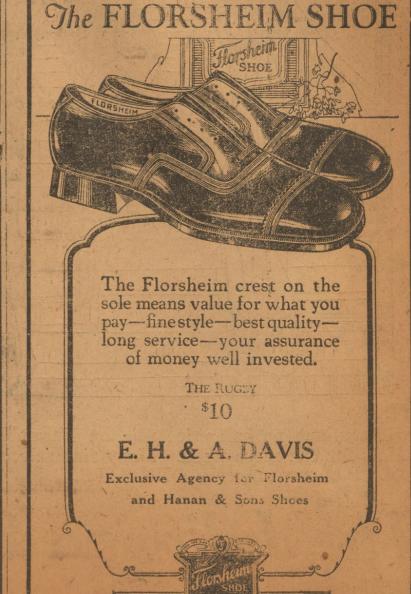

### A Hart Schaffner & Marx Suit For Spring--that's Style

Eyery detail is exactly right; shoulders the right width, coats a little shorter, pockets lower, wider trousers. The colors are new, too-biscuit, Antwerp blue, Gothic brown. You'll get a lot for your money - value, style and long wear. We'll show you

\$37.50 up

Most Suits carry Extra Trousers. Hanan and Florsheim Shoes-Stetson and Knox Hats Manhattan and Imperil Shirts-Manhattan

and Vassar Underwear. "MONEY'S WORTH OR MONEY BACK"

"The Home of Hart Schaffner & Marx Clothes" Ranger, Texas