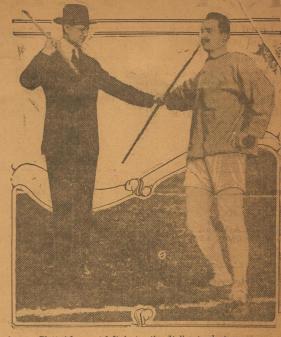

#### STEEPLE-CHASING UP-TO-DATE

"Taking the hedge."

The above stunt created considerable interest at the recent annual horse show of the Denver, Colo., Country Club. The auto camouflaged somewhat as a "steed," with driver dressed as a jockey, ran up an incline, sailed over a hedge at an elevation of fifteen feet and landed on the decline. The driver had the jump figured mathematically. Going up the runway twenty miles an hour, he spanned the gap and landed with the rear wheels at the edge of the landing.