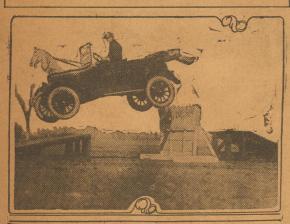

#### STEEPLE-CHASING UP-TO-DATE

"Taking the hedge."

The above stunt created considerable interest at the recent annual horse show of the Denver, Colo., Country Club. The auto camouflaged somewhat as a "steed," with driver dressed as a jockey, ran up an incline, sailed over a hedge at an elevation of fifteen feet and landed on the decline. The driver had the jump figured mathematically. Going up the runway twenty miles an hour, he spanned the gap and landed with the rear wheels at the edge of the landing.