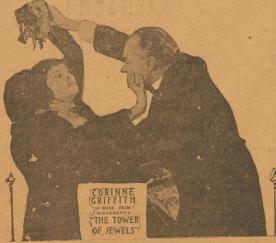

#### At the Leading Amusement Houses TODAY

LIBERTY—Lila Lee in "A DAUGHTER OF THE WOLF."

LONE STAR—William S. Hart in "JOHN PETTICOATS."

OPERA HOUSE — Corinne Griffith in "THE TOWER OF JEWELS."

HIPPODROME—Alamo Beauties and Will Rogers in "LAUGHING BILL HYDE."

Texas Theater

An Oil Gusher

Could Not Please You More Than

BIG BEAUTY CHORUS

Everything New-New Specialties by Clark & Gray, Helen Curtis, and Arlene Melvin BEST SHOW THIS SEASON

OPERA HOUSE

TOWER OF JEWELS'