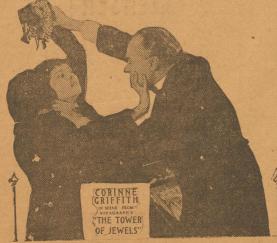

#### At the Leading Amusement Houses TODAY

LIBERTY—Lila Lee in "A DAUGHTER OF THE WOLF."

LONE STAR—William S. Hart in "JOHN PETTICOATS."

OPERA HOUSE — Corinne Griffith in "THE TOWER OF JEWELS."

HIPPODROME—Alamo Beauties and Will Rogers in "LAUGHING BILL HYDE."

Texas Theater

An Oil Gusher

Could Not Please You More Than

BIG BEAUTY CHORUS

Everything New-New Specialties by Clark & Gray, Helen Curtis, and Arlene Melvin BEST SHOW THIS SEASON

OPERA HOUSE

TOWER OF JEWELS'