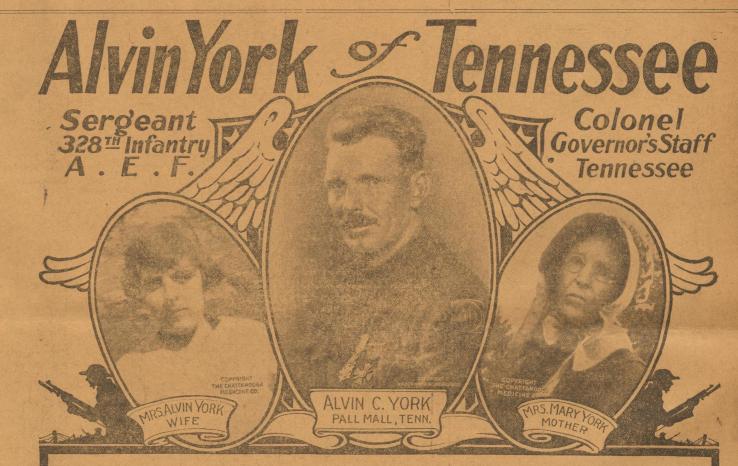

Ask us about it! NUX-I-TONE, the Famous Iron Tonic

On October 8, 1918, Sergeant Alvin York and seven privates, advancing on a German position in the Argonne, faced an entire machine gun battalion. Official records show that York killed 20 Germans with his automatic pistol and rifle, captured 132 prisoners, and put 35 machine guns out of action. York received the highest American military decoration—the Congressional Medal of Honor. Upon his return from France, the Tennessee Legislature commissioned him a Colonel, for life, on the Governor's staff.

# A Black-Draught Family

To a reporter, who visited the York home, Colonel York authorized the publication of the following statement:

"My mother has used in our family for years, Thedford's Black-Draught for torpid liver, stomach trouble, headache and other troubles. We certainly can recommend it and gladly do so.

"We use it constantly and call it our family medicine. My mother doesn't think she could get along without it, and we, when children, dared not complain unless we wanted to be dosed with

Thedford's Black-Draught

BLACK-DRAUGHT IS MADE IN CHATTANOOGA, TENNESSEE