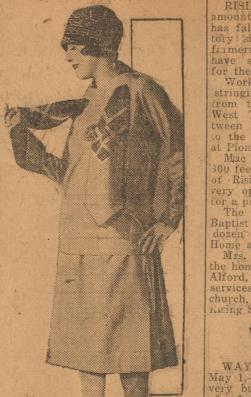

## Scarf Makes It Distinctive

TITHIS two-piece sport costume of blue kasha is cut on the simplest of lines and owes its distinction to the scarf which passes through elits at the shoulder. The scarf is in shades of blue and orange