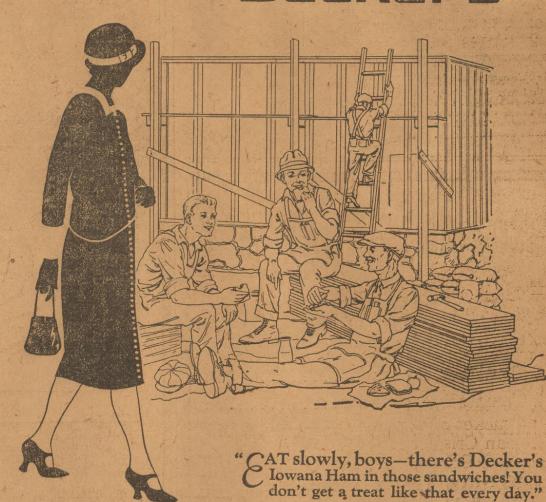

# WHEREVERIGO-Somebody's Saying

Served hot or cold - baked or boiled -

there is no mistaking the wonderful flavor of Decker's Iowana Ham. Like its partner. Iowana Bacon, every slice is tender and finely grained. Every slice is an invitation for more of that sweet, mild-cure flavor. And there are meals galore in every whole Iowana Ham and Bacon. Prudent housewives call it economical buying.

Yes, for 200 years the Deckers have specialized in the selection and preparation of hams and bacon. Now you will understand that matchless "Iowana" flavor.

Your Decker Dealer will be pleased to supply you