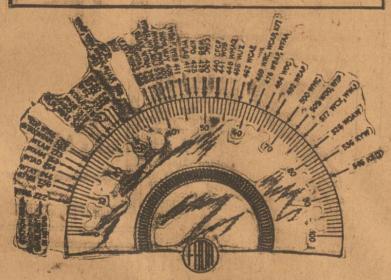

### THE GENTLE ART OF TUNING

the two rheostats halfway up to the right and then turn the amplifier control switch from the "off" position to the "medium" position.

After adjusting the dials for maximum signal strength, each of the two rheostats may be turned backward and forwards until the maximum signal with clarity is heard. In

The actual proceeding to be followed in tuning a Neutrodyne receiver after the antenna ground, and all battery connections have been properly made, is as follows:

1. Insert five "hard" amplifier tubes (type UV-201-A's or C-301-A's), or, in cases where dry-cell tubes are used, type UV-199 or C-299, in the five-tube sockets. Turn the two rheostats halfway up to the

control switch from the "off" position to the "medium" position.

2. Let us assume it is desired to receive station WEAF, New York, N. Y., which transmits on a wavelength of 492 meters. On examining the dial calibrated in station call letters as shown in the drawing above, it is seen that this station corresponds to a dial setting of 67 degrees. Accordingly, set dials 2 and 3 of your Neutrodyne receiver at this setting and rotate dial 1 very slowly from zero to 100. Signals will be heard with dial 1 at a setting identical with dials 2 and 3 or at a few degrees lower. Under this condition, rotate dials 2 and 3 independently very slowly until the maximum signal with clarity is heard. In general it may be said that a lower filament current is required for local or strong stations and a high filament current and very careful adjustment for the more distant ones. In all cases when tuning a Neutrodyne receiver, it is best to keep dials 2 and 3 always within one or two degrees of each other and they must be moved slowly, at a rate of about 2 or 3 degrees a second. Very often, a weak signal is passed over by moving the dials fast. One can tell if the receivor is "tuned-in" when the broadcasting station cannot be heard, by listening to the intensity of the noises that are present.