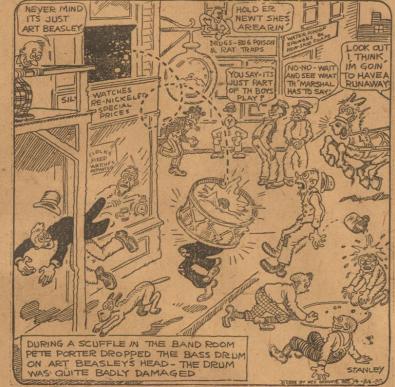

salutatorian is Laura Frances Lau-

class enjoyed an outing in the way of a picnic at Lake Cisco last Sun-

Mrs. A. C. Smoot's Sunday school

No. 1786.

In Re Guardianship of the Estate of

By Stanley