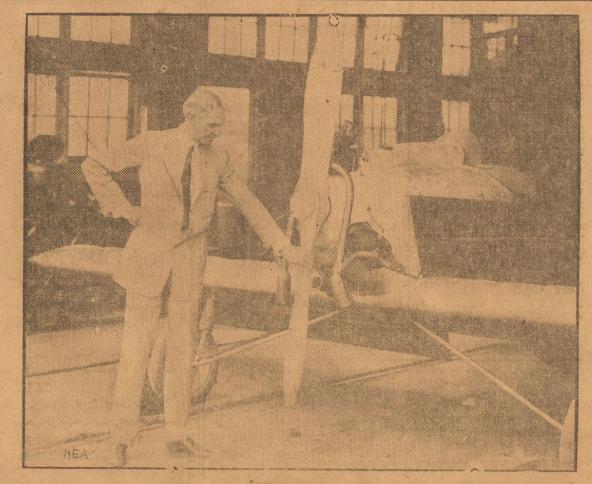

Will He Flood The Sky With "Air Flivvers"?

cutive committee, however, her name will go on the ballot for the run-off This shows Henry Ford displaying an experimental model of the new "air flivver" that Otto Kaplan, a young De-This shows Henry Ford displaying an experimental model of the new "air flivver" that Otto Kaplan, a young Detroit inventor, has developed in Ford's private machine shop. Ford believes that there is a big market for planes of this type, and it is hinted that his factory may turn them out in quantities. The plane measures only 18 feet from wing tip to wing tip, is 12 feet long, weighs only 320 pounds and can develop a 100-mile speed with a life time of the big restricts the big. Aug. 28, provided Moody has not re- troit inventor, has developed in Ford's private machine shop. Ford believes that there is a big market for planes DALLAS, Aug. 7.—Attorney General Dan Moody lost his majority in the governor's race, according to revised returns tabulated by the Texas Election bureau, made public here tonight. Moody is, of course, approximately 127,000 votes ahead of Governor Ferguson but lacks a clear majority over the combined votes of his