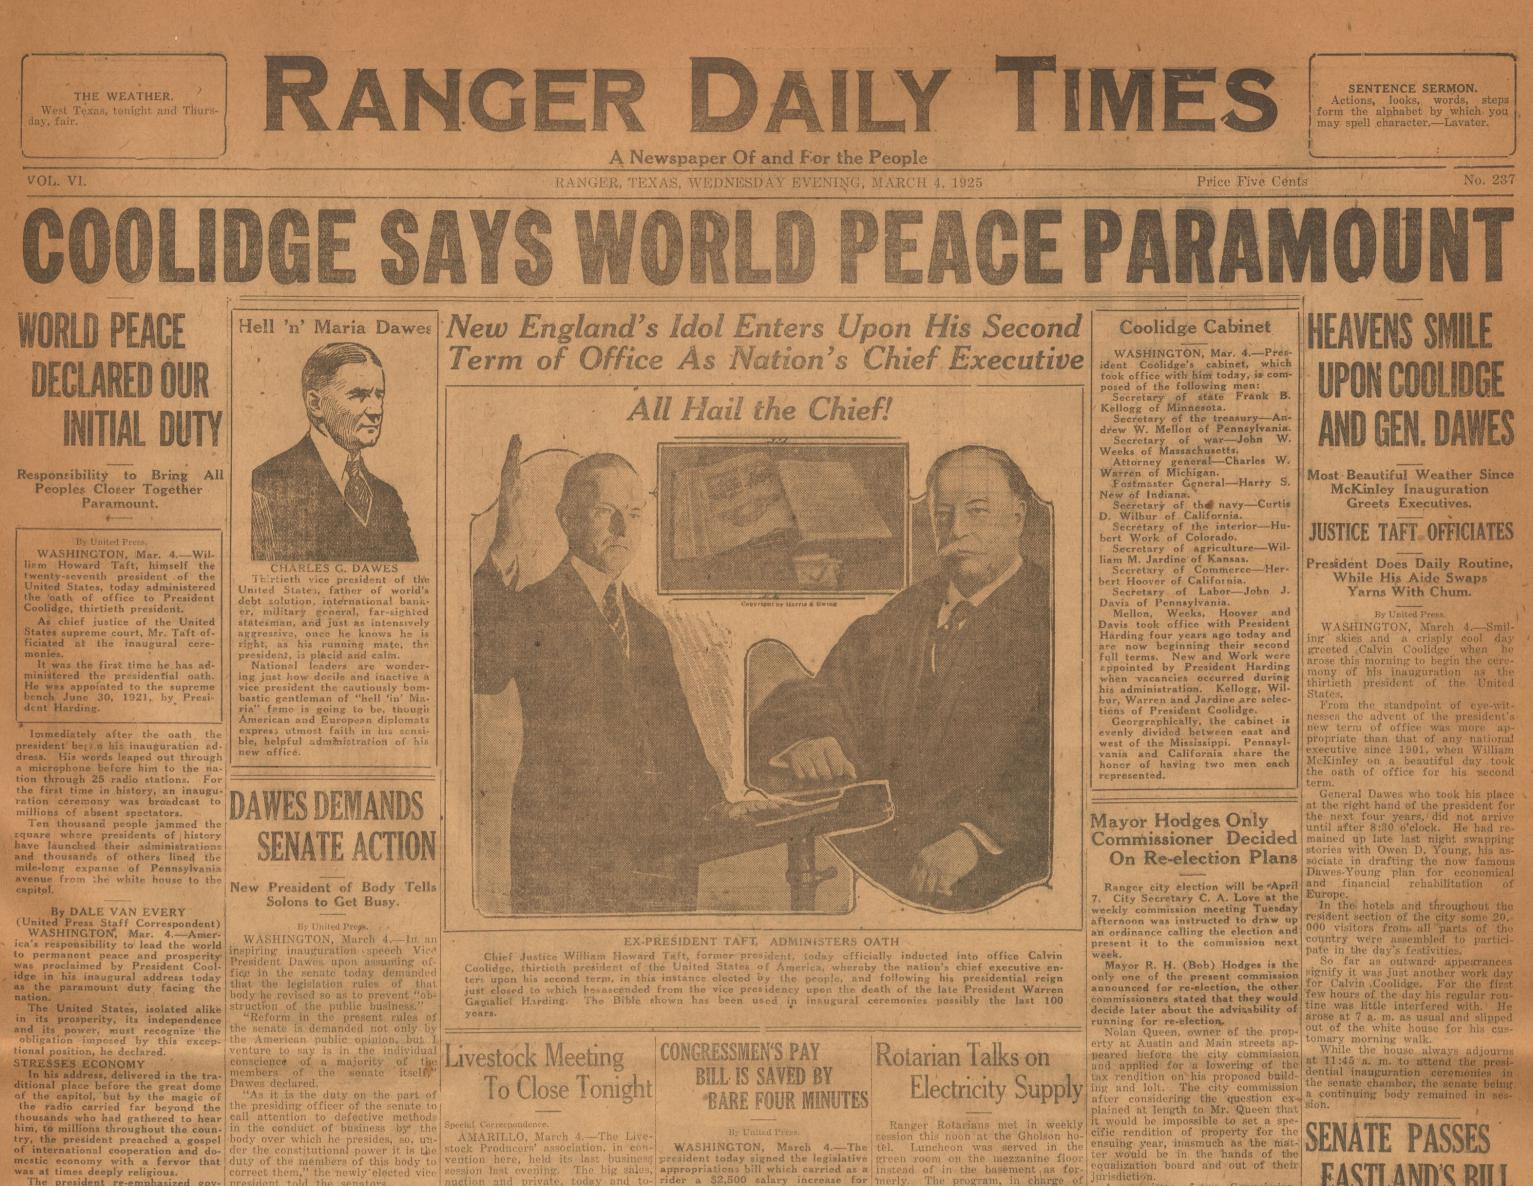

IS ILL AT HAVANA

HAVANA, March 4.-Taken ill on after his arrival in this city, Officers for Year

ooh alter fils arrival in ein route seneral John J. Pershing en route o the United States following a tour of South America, was confined to Gen. William Mitchell, about was