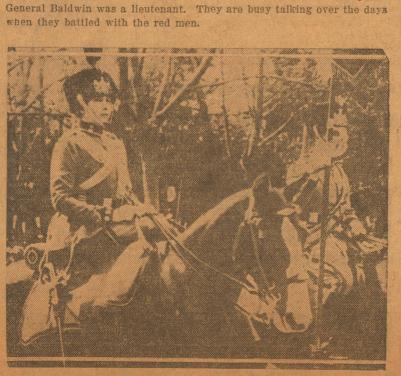

ile limit of New York, A. P. Pillot, a broker, shown at the left in the photo, and R. P. Joubert, accompanied the liner in an airplane piloted by J. B. Manners. The bottle was thrown off the ship by Harry E. Erskine, a friend, but was lost.



BACK TO BATTLEFIELDS-Bound for the battlefields of France to show his wife where he fought in the World War, Major Wade H. Carpenter and his family recently sailed from New York. Major Carpenter is stationed at Governor's Island. His wife was Priscilla Van Wyck,



"CHIP" THAT WRITES—Here is "John Willie," four-year-old chimpanzee, household pet of a London resident. He eats his meals with the grace of a human and has many other intelligent traits. He is shown in the above within which we write as his life history. picture writing his life history.



HEROES OF WEST MEET-At his home, in Washington, D Lieutenant-General Nelson A. Miles, retired, shown on the left in the photo, is entertaining Major-General Frank D. Baldwin, retired. Both fought Indians when General Miles was colonel of the Fifth Infantry and

QUEEN TAKES COMMAND OF REGIMENT-Queen Victoria of Spain at the head of the Victoria Eugenie Regiment of Hussars, of which she is honorary colonel, at Valladolid, Spain. The Queen took over command of the regiment during the parade.



CHARMING GINGHAM HOUSE DRESS-This house dress of brown and yellow gingham, with an admirably displayed by Lois Wil-



CARPENTIER MINGLES WITH UPPER CRUST - acted as his interpreter and Mrs. Frank Henderson Italian garden party for the Free Milk for Italy Fund. night, Georges refereed a boxing match,