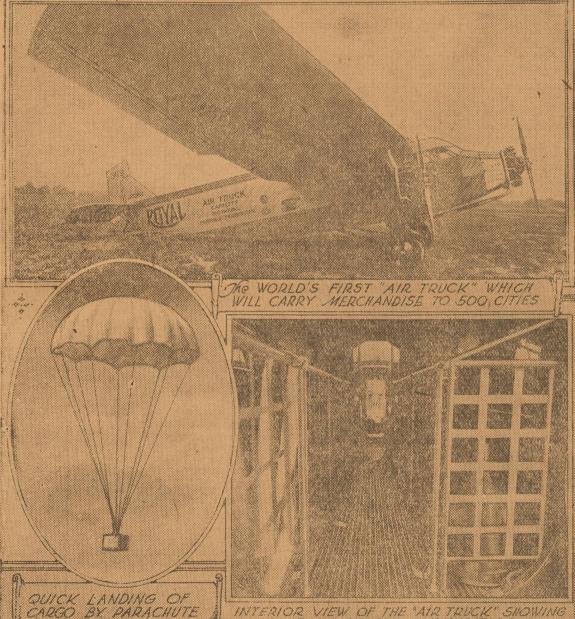

al writer, appearing in Scribner's magazine for September, on the book stands today.

Hoover's ups and downs, even pre ceding the time that he was discussed seriously for the presidency in 1920, to the present day when he is prominently mentioned as a possible successor to President Coolidge, are given in detail

Heights Phone 342, Ranger.
FOR SALE—Jersey cow giving four guillons of milk per day. Box 922 or see Harlan Phillips, Ranger.

23—AUTOMOBILES
1923 BUICK ROADSTER—Formerly owned by Mr. Leo M. Underwood; a real good serviceable car and a real bargain at 2256. Black & White shargain at 2256. Black & White shargain at 2256. Plack & White shargain at 2256. Black & White shargain at 2256. Plack & White shargain at 2256. Plack & White sharpain at 225

### Delivering Parcels By Parachute



MOTOR TRUCK waited alongside a field on which was marked an enormour white circle with a cross in the middle. Three men sat on the fencers of the truck with "eyes aloft." The whir of an airplane motor was audible. As the plane itself came ground markings twice, swooped lower, at one hundred miles per hour, and, as it did so, something dropped several hundred feet and suddenty a parachute opened up. Slowly the "chute" descended, without deviation, and landed its cargo within the marked area. The three men unloosened the parachute, put both the chute and its cargo into their truck and drove away. As they started off, the

By FRED H. ALBEE, M. D., New York City

Member Gorgas Memorial Institute (Written for United Press)

RACKS FOR CARRYING TYPEWRITERS + + MOTOR TRUCK waited along- plane wa