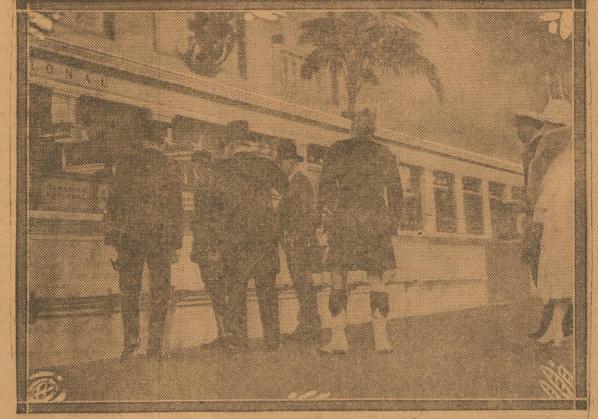

### Prince of Wales Receives First Railway Ticket at New Station

Canadian National Railways Photos

When the Prince of Wales formally opened the new Union Station at Toronto, his first action was to visit the ticket wickets of the Canadian National Railways, there to receive Ticket No. 1, of the issue from the new Depot, entitling him to passage "Between All Stations" and good "for all time." Photograph shows His Royal Highness at the ticket window; behind him is morning coat is Lieutenant-Governor Ross, of Ontario, and to his right, Mr. U. E. Gille General Manager of the Toronto Terminals. On the extreme right of the photograph is seen Prince George, with Mrs. W. G. Ross, wife of the Lieutenant-Governor.