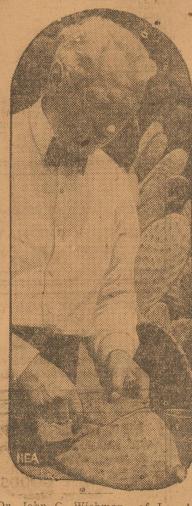

John C. Wichmann of Los Angeles, chemis'-inventor, is reported to have discovered a process of successfully extracting rubber from cactus. Millions of pounds of rubber substitute can be produced from the cactus now growing in the United States, he says. Dr. Wichmann is shown cutting a cactus lobe from which the grown visits in the cactus lobe from which the grown visits in the cactus lobe. which the gummy juice is extracted.