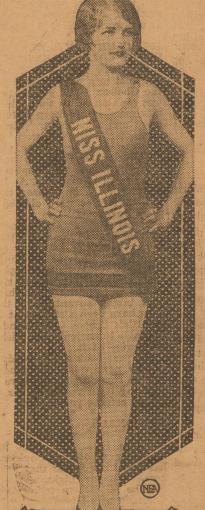

#### From 10 Cities

perintendent R. F. Holloway, an-nounced this morning and a number of the faculty have already arrived nois, Miss Lois Delander, 16, of Joliet was chosen as delegate to the Atlantic City pageant. She is a blond with bray-blue eyes.