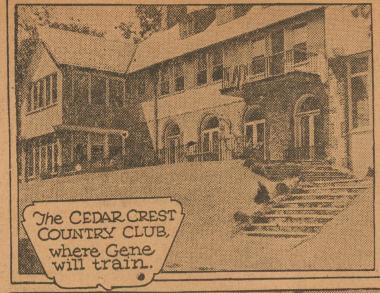

#### Tunney Chooses Training Quarters

Gene Tunney has chosen his training quarters for the Chicago fight—the Cedar Crest Country Club, surrounded by small lakes. Here's a view of the luxurious club to be at Gene's disposal during his training period, with a glimpse into the club library where Gene, no doubt, will while away many moments.