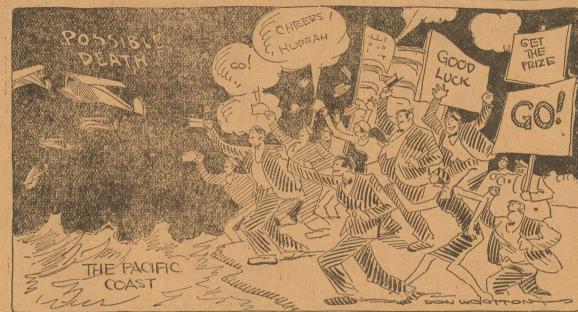

VOL. IX.

RANGER, TEXAS, FRIDAY EVENING, AUGUST 26, 1927

PRICE FIVE CENTS

No. 75

Strong Cross Winds Of Yesterday Not Due For Today.

By United Press. ROOSEVELT FIELD, Aug. 26.— The Fokker monoplone Old Glory may start its proposed non-stop flight to Rome today if the wind is favor-

"If a west wind blows she starts,' the flyers said.

During the early morning the wind was easterly and unfavorable and there was a threat of rain. While those at the field doubted if conditions would improve, the aviators sent word that they had hopes that the 1 p. m. weather forecast would be favorable.

The plane was left on the tilted runway last night after strong cross winds prevented the takeoff yesterday. Everything was in readiness when the flight was called off by the unfavorable weather.