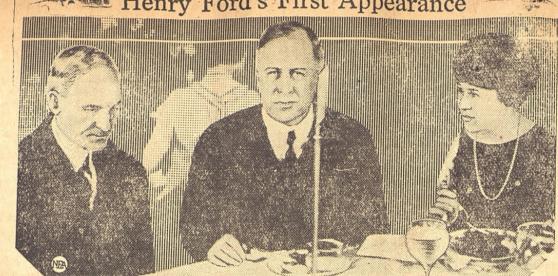

Henry Ford's First Appearance

This picture of Mr. and Mrs. Henry Ford, taken at a campaign dinner opening a drive to raise \$4,000,000 for welfare buildings, marks the first public appearance of the motor manufacturer since the accident to Mr. Ford on March 27. It also was his first appearance in connection with any campaign for funds. The Fords gave \$400,000 toward the buildings. Between the Fords is seated Charles Beecher Warren, former