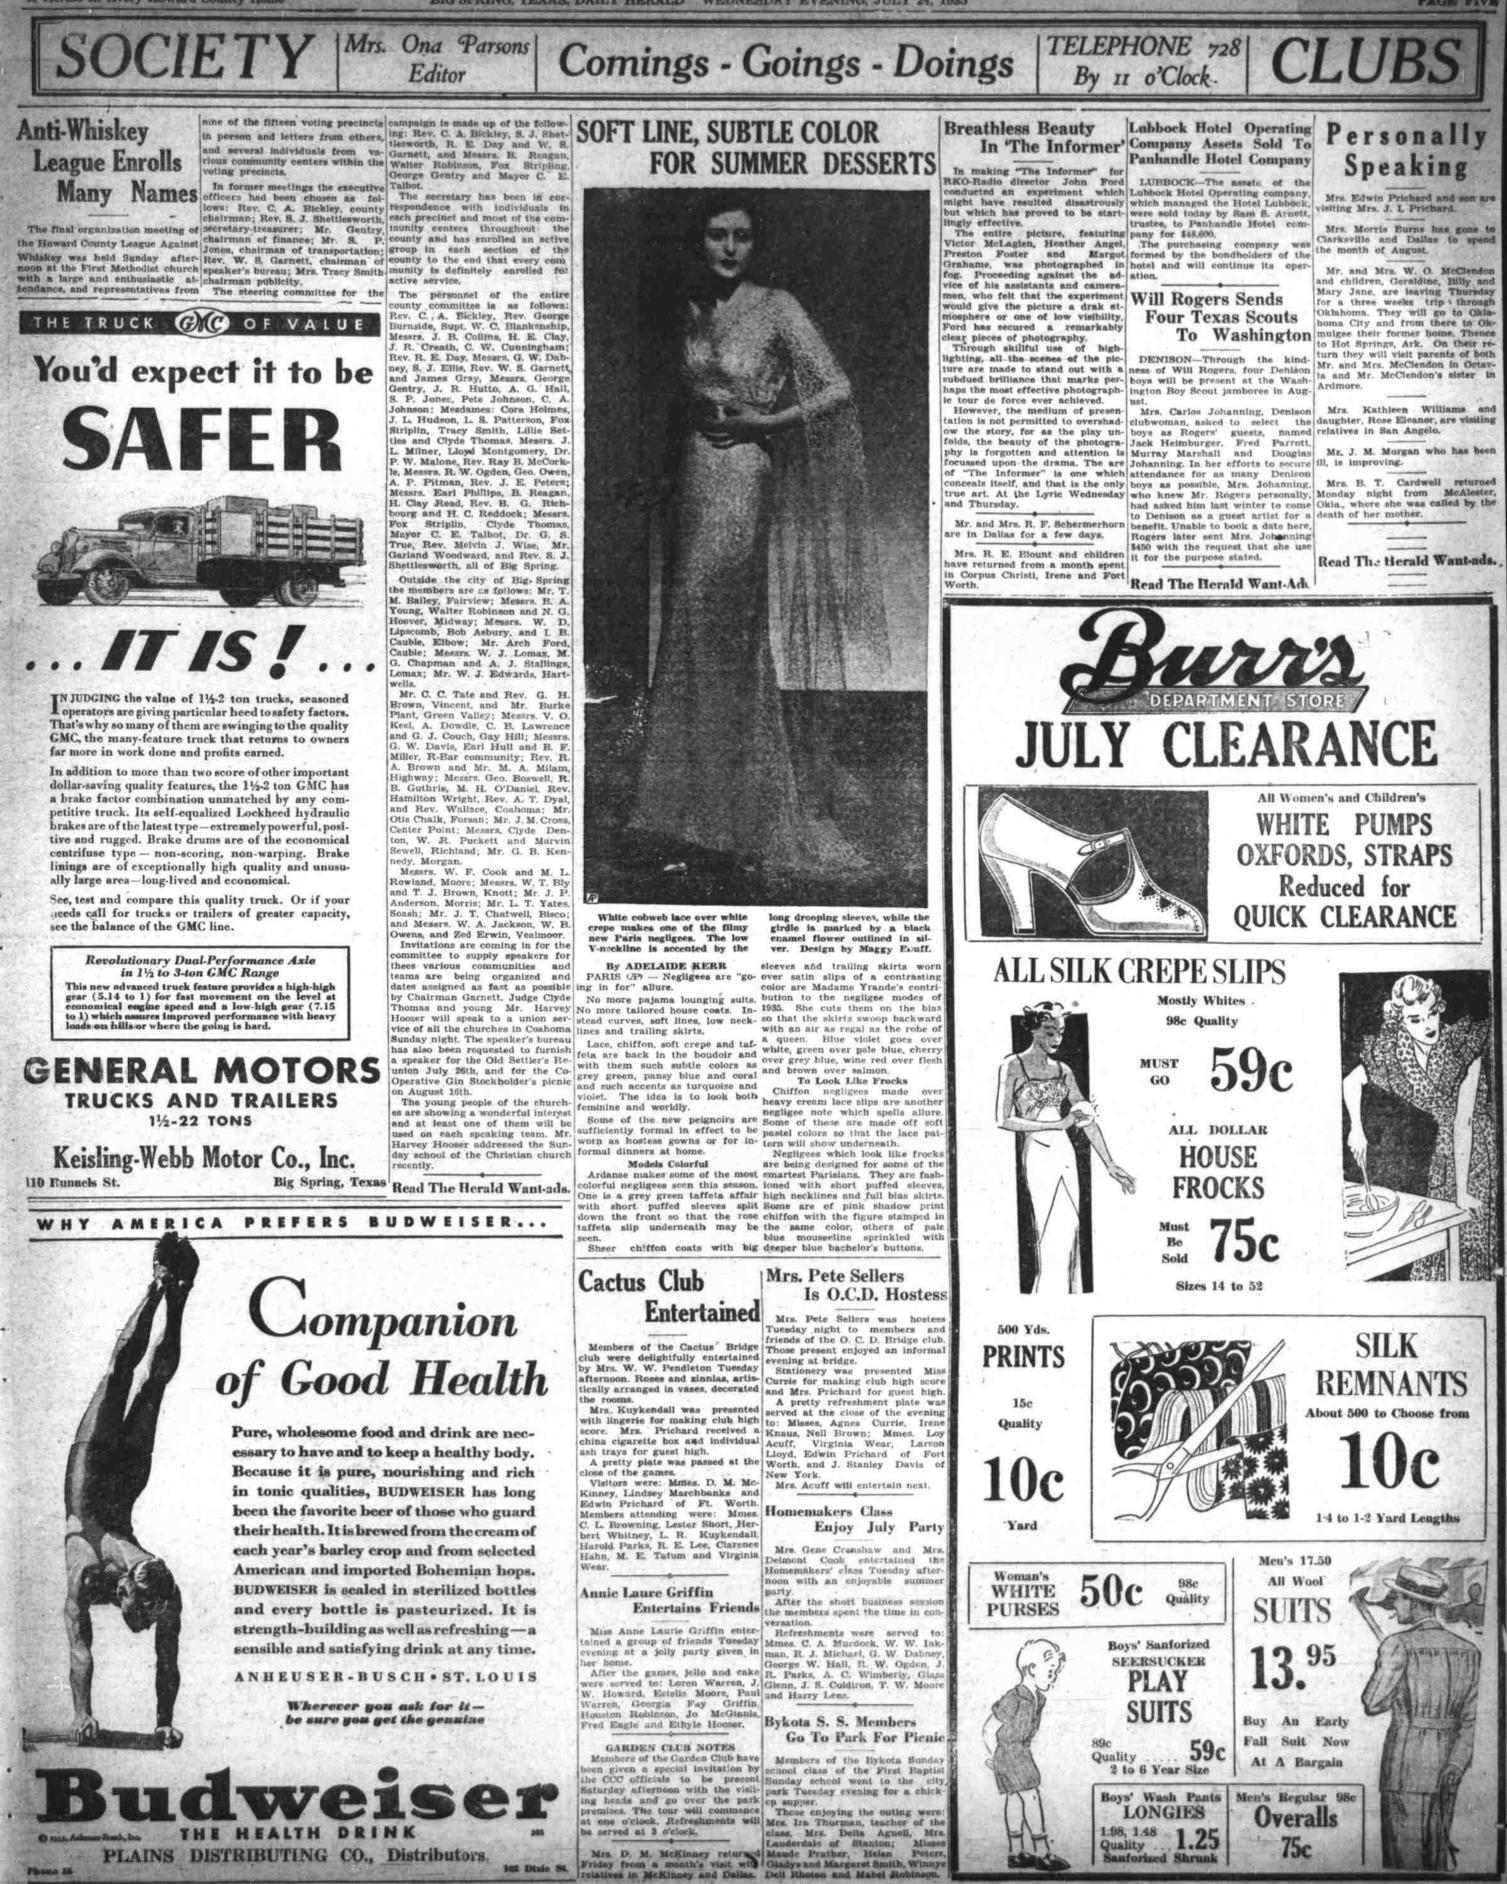

### PAGE TWO

SIG SPRING, TEXAS, DAILY HERALD WEDNESDAY EVENING, JULY 24, 1935

"A Herald In Every Howard County Home"

MERTZ GOLFERS HAVING HARD TIME WITH A **Big Spring Daily Herald** W. GALBRATH ..... MOTICE TO SUBSCRIPTERA the office of the subscripter addresses changed will prease state in their communication Refiners Nudge MATCHES Kauffman of Pittsburgh, three tim-es winner; Charles Ferrera of San BUCK WEAVER. **George Picks Helen!** 

Office 210 East Third St. Subscription Rabes Daily Herald Mail: 50.00 52.75 51.60 50

This papers first duty is to print honesity and the same including its own solitorial finers, gave up 15 hits during his stay on the mound and was con-day morning. As the golfers passed the front