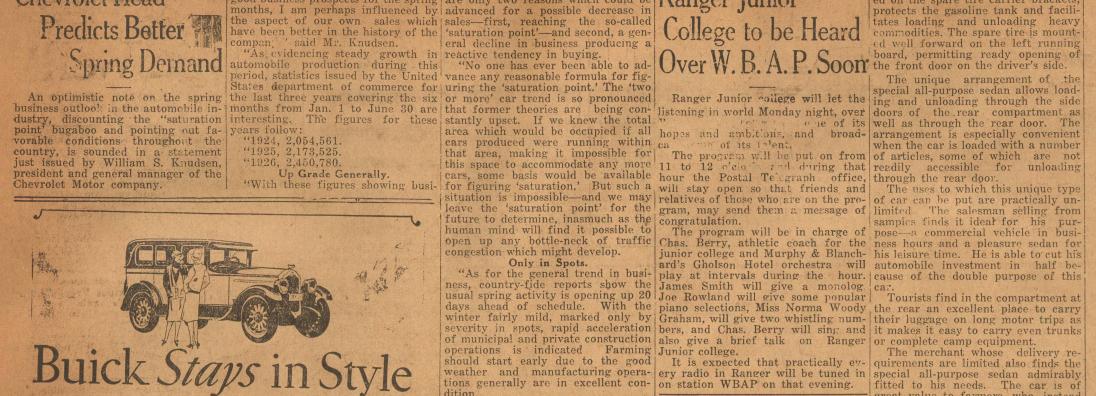

No. 300

SENTENCE SERMON

VOL. VIII

RANGER, TEXAS, SUNDAY MORNING, MARCH 20, 1927

PRICE FIVE CENTS

Judge Issues Order After Conversation With Washington

As a result of the agreement reached Friday, the appeal of the government from Judge Wilson's decision will be advanced on the dockets of the circuit court of appeals and the supreme court. In that case, a decision should be had by June, Judge Wilson said.