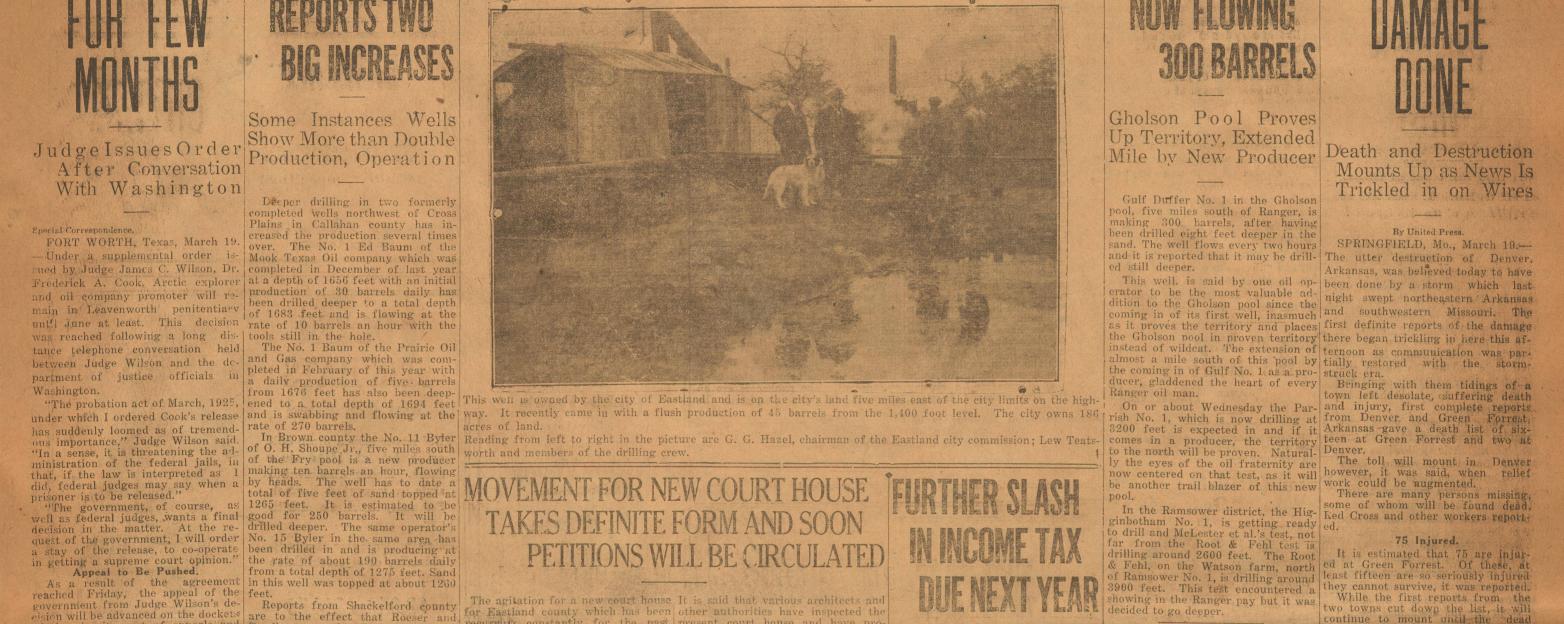

ing days of congress that a rebate at least 25 percent, be authorized. Former Warden

Gholson Pool Proves Up Territory, Extended

Gulf Duffer No. 1 in the Gholson pool, five miles south of Ranger, is making 300 barrels, after having been drilled eight feet deeper in the sand. The well flows every two hours and it is reported that it may be drilled the sand. The well flows every two hours and it is reported that it may be drilled. The utter destruction of Denver. ed still deeper.

# Of Penitentiary

Mile by New Producer Death and Destruction Mounts Up as News Is Trickled in on Wires

Arkansas, was believed today to have This well, is said by one oil operator to be the most valuable addition to the Gholson pool since the coming in of its first well, inasmuch as it proves the territory and places the Gholson pool in previous the territory and places the Gholson pool in previous territory and places the Gholson pool in previous territory the control of the damage the Gholson pool in previous territory because this control of the damage that the cont