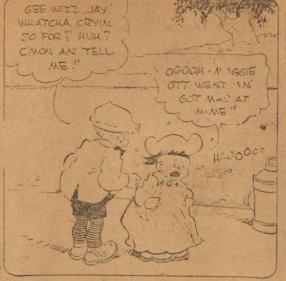

### ard-surfaced. COLEMAN.—St. John & Morrison FRECKLES AND HIS FRIENDS

MIDDLEWATER.—Irving Russell

ships carload of horses to Fort

PONNELLE

Last Showing

Today

MONTA BELLS

HER name was up in elec-tric lights—she was a Broadway star. She had every-