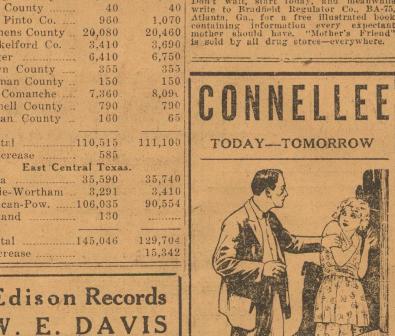

Currie-Wortham 3,291 IN TEXAS EXECUTION LAW Corsican-Pow. ..... 106,035 130

DALAS, Feb. 8.—"As much as I dislike the duty, I think it would be .145,046 Total better for a sheriff to execute per-Increase haps a prisoner or two a year, than to have some man at the state peni-