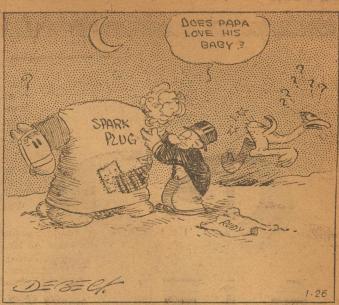

## BARNEY GOOGLE AND SPARK PLUG-

THAT GUY WAS BEN FRANK = HE CAME OVER TO FIND OUT IF SPARKY WAS GONNA WIN THE S.F. RACE = IM GLAD HE DIDN'T SEE THE HORSE - SPARKY LOOKS LIKE HE HAD AH'M AFWAID HE'S HIS HIND GEARS IN THE JEALOUS O' DAT WHAT'S AILING HIM : BABY OSWICH. BOSS