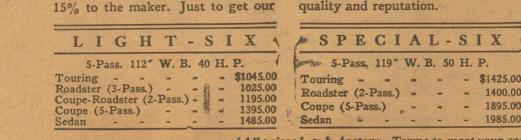

Our prices on high-grade Sixes run from \$1025 to \$2685. They stand at bottom in the fine-car field, despite these extra costs. All\because the demand requires 150,000\cars per year.

But they could be lower if we cut hese costs. Would you have us do it? formulas exact. We could save that extra on "commercial runs."

### BIG-SIX

|       | 7-Pa  | iss. | 126″   | W. | <b>B.</b> 60 | H. | P.        |  |
|-------|-------|------|--------|----|--------------|----|-----------|--|
| Touri | ng    | -    | 1      | -  | 12           | -  | \$1750.00 |  |
| Speed | ster  | (5-  | Pass.) |    | -            | -  | 1835.00   |  |
| Coupe | e (5- | Pas  | ss.)   | -  |              | -  | 2495.00   |  |
| Sedan |       | -    | -      |    | -            | -  | 2685.00   |  |

(All prices f. o. b. factory. Terms to meet your convenience.)

DILBELT MOTOR CO. INC.

- 1985.00

RANGER, BRECKENRIDGE, EASTLAND (West Side Garage)

THE WORLD'S LARGEST PRODUCER OF QUALITY AUTOMOBILES

PAGE FOUR