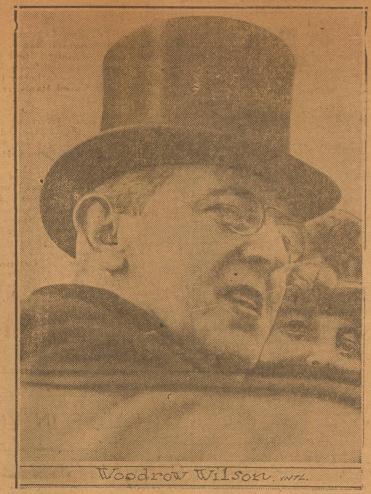

Longworth G. O. r. Leader in House.

Nichdas Jongworth

Representative Nicholas Longworth, of Cincinnati, O., son-in 'aw if the late President Theodore toosevelt, is the Republican 'loor eader in the new House of Representatives.