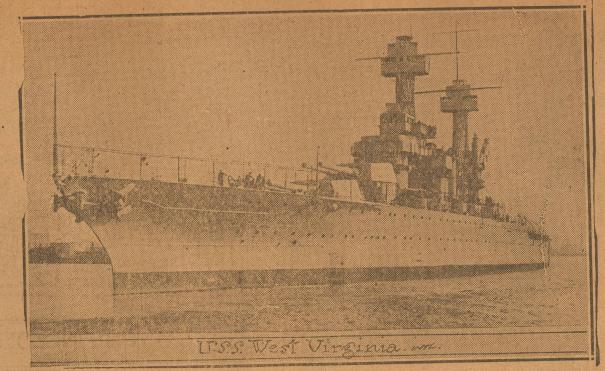

WORLD'S GREATEST WARSHIP JOINS THE UNITED STATES NAVY

The West Virginia, greatest warship afloat, has just been commissioned at Norfolk, Va. It is the last bat- this symbol is displayed. which will not come until the second tleship America can build for 10 years under the naval disarmament treaty. The West Virginia carries a main In war time, the army and navy