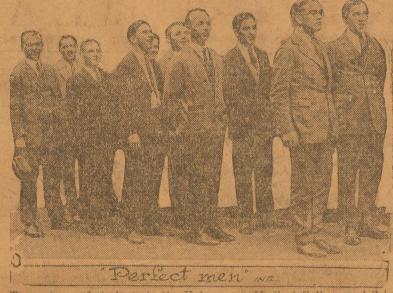

### WILSON AGE 30 GREB 5tt8fam.HEIGHT 5tt.9in 601bs WEIGHT 1601bs 15in. NECK 16in 1412 in BICEPS 12in 1112 in FOREARM 1034in 714in WRIST 71<sup>1</sup>2in REACH 72in CHEST, 36 in NORMAL 39 in 41 in EXPANDED 42 in 32 in WAIST 31in 2112 in THIGH 23 in 1312 in. CALF 14in 812m ANKLE 812in.

Luis Angel Firpo, Jack Dempsey's latest victim, has announced in Buen-

GREB AND WILSON TO MEET FOR TITLE.

Harry Greb, who wen the world's middleweight championship from Johnny Wilson at the Polo Grounds, New York City, last Summer, has been rematched to fight Wilson for 15 rounds for the title, the fight to ake place in Madison Square Garden, New York City, on January 18. rex Rickard will premote the bout.