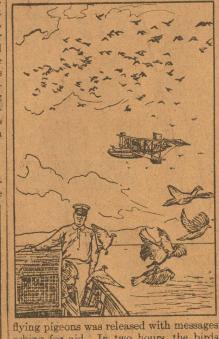

The AutoMids-

U. S. Training Pigeons to Fly | Useful Clamp for the Woodwork

In teaching pigeons to fly at night, army officers claim to be developing a made clamp that is of considerable use-necessary factor in national defense and fulness to woodworkers. It consists of the maintenance of communications when other methods fail.

A band of night fliers in the Canal Zone has been trained with remarkable success, the birds released at any point in he region, finding their way home on the larkest nights as speedily as in daylight. Inaffected by weather conditions, the igeons make flights through thick haze and heavy tropical rains to a loft having ts interior illuminated by electric lights.

"These birds were put to a useful puroose recently," said an officer, "when a small army vessel was in distress 40 miles at sea. Soon after dusk a pair of night-

sking for aid. In two hours, the birds

messages impossible to send.

The drawing shows a simple home-

a wooden block, securely screwed to the benchtop in the position shown, and faced on one side with fe-in. sheet iron. This forms the permanent jaw. A 2 by 4-in lever, also faced at one end with sheet iron, and slotted at the other end as shown, is arranged to pivot on a strap ninge that is screwed to the benchtop and polted to the lever at the point indicated. The upper end of the lever forms the movable jaw. The vise is tightened by means of a 2 by 4-in. cam, attached to the bench leg with a butt hinge, the narrow part of the cam fitting in the slot of the lever and extending outward about 6 in. so that it can be operated by the foot. Forcing the cam lever downward brings the vise jaws together, clamping the work between them. If the object is too small to be held between the jaws, one or two small wooden blocks are put between it and the jaws.

were at the home loft, and relief was on Ships in East Prussia travel on dry land when going from Elbing, the sea-Many ships and aircraft are now being port, to the lakes in the highlands. Speequipped with pigeons before they start cial sluices have been built along the upon their trips, to be used as a means canal connecting the sea with those of communicating with their stations in waterways. When a vessel has to "climb," track railway in the water.