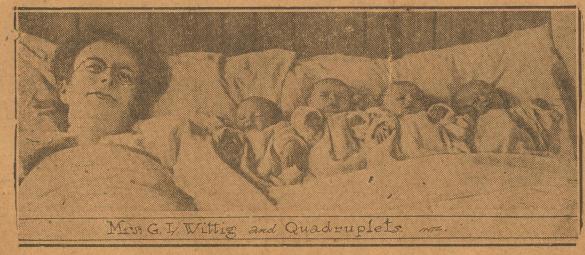

### QUADRUPLES INCREASE FAMILY TO TWELVE

Quadruplets, just arrived, have increased the family of Mr. and Mrs. George L. Wittig, of Baltimore, to 12 children. Wittig, a Chesapeake & Potomac Telephone company employe, is 44 and his wife is 37. The three new girls and the boy are normal and strong. The boy weighed five pounds and the smallest of the girls four pounds and two ounces. The total weight of the children was 18 pounds and 3 ounces. Mr. Wittig is buying his home on installments, and the new arrivals are taking place in larger installments than expected.