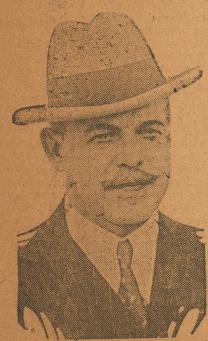

Longworth G. O. r. Leader in House.

Nichdas Jongworth

Representative Nicholas Longworth, of Cincinnati, O., son-in 'aw if the late President Theodore toosevelt, is the Republican 'loor eader in the new House of Representatives.