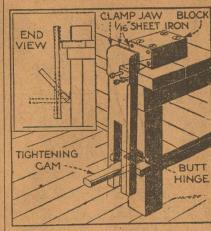

The AutoMids-

U. S. Training Pigeons to Fly | Useful Clamp for the Woodwork

In teaching pigeons to fly at night, army officers claim to be developing a made clamp that is of considerable use-necessary factor in national defense and fulness to woodworkers. It consists of the maintenance of communications when other methods fail.

The drawing shows a simple home-

a wooden block, securely screwed to the benchtop in the position shown, and faced on one side with fe-in. sheet iron. This forms the permanent jaw. A 2 by 4-in lever, also faced at one end with sheet iron, and slotted at the other end as shown, is arranged to pivot on a strap ninge that is screwed to the benchtop and polted to the lever at the point indicated. The upper end of the lever forms the movable jaw. The vise is tightened by means of a 2 by 4-in. cam, attached to the bench leg with a butt hinge, the narrow part of the cam fitting in the slot of the lever and extending outward about 6 in. so that it can be operated by the foot. Forcing the cam lever downward brings the vise jaws together, clamping the work between them. If the object is too small to be held between the jaws, one or two small wooden blocks are put between it and the jaws.