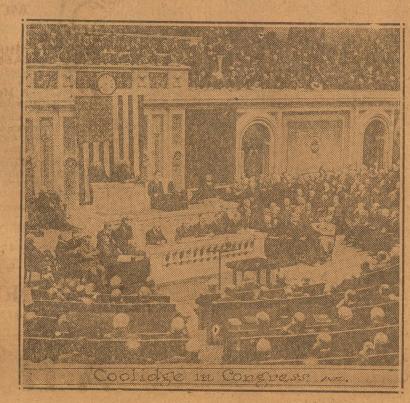

### PRESIDENT COOLIDGE URGES TAX REFORMS.

President Calvin Coolidge is shown reading his first message to the assumed the Presidency. He urged tax reduction and lec area against the soldier bonus.

Mrs. R. D. Bartholomew, who was It has been computed that there ments of the Congress of Mothers. taken quite ill Wednesday night with are four times as many artificial The district president sends out a acute stomach trouble, was reported lighting hours in winter as in sum-