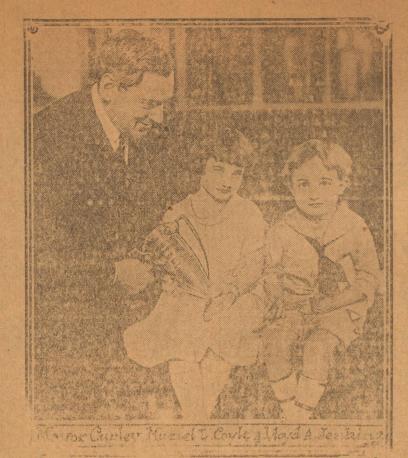

AT CENTRAL BAPTIST

of those who fought and died.

occupy the pulpit in the evening.

PRIZE BOSTON BABIES HONORED

Mayor Curley, of Boston, is shown presenting to Muriel Louise Coyle, Three months..... 2.00 Officials of the school and archi- bies' conference in Boston, and adjudged 99 1-2 per cent perfect, a silver Six months..... 4.00 tects say a beautiful fire escape never cup and a bankbook showing a \$10 deposit to her credit. The boy, Lloyd Mountain size obstacles dwindle to the building would be to disfigure 97 per cent, received a gold key to the City of Boston.