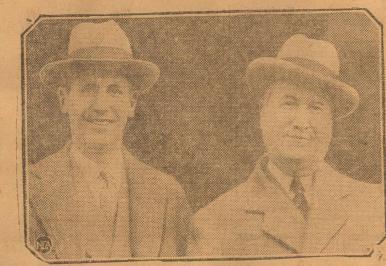

After the Grand Jury Quiz

William J. Burns, sleuth extraordinary (irght' and his son, W. Sherma Burns, head of the Burns International Detective Agency, when they emerg ed from the chamber of the District of Columbia grand jury investigating alleged tampering with the Fall-Sinclair trial jury. It is charged that David H. Armer is today in the Burns operatives shadowed the petit jurors.