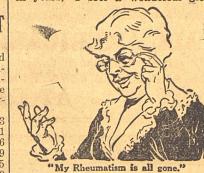

# S.S.S. stops

ability of reaching the heart. "Rheumatism? Me? No, indeed, it's all gone, every bit of it! It's sunshine and joy for me now for the first time in years, I feel a wonderful glory

again in the free motion I used to have my hands and think of the twists and swellings they used to have. I bend way over to the floor. I haven't been able to do that in many years. I can thank S. S. S. for it all! To me it was a rising sun of joy and liberty. Brothers and sisters in misery, do not close your eyes and think that health, free motion and strength are gone from you forever! It is not so. It is here and now for all of you. S. S. S. is waiting to help you." There is a reason why S. S. S. will help you. When you increase the number of your red-blood-cells, the entire system undergoes a tremendous change. Every thing depends on blood-strength. Blood which is minus sufficient red-cells leads to a long list of troubles. Rheumatism is one of them. S. S. S. is the great blood-cleanser, bloodbuilder, system strengthener, nerve invigorator. It stops skin eruptions, too, pimples, blackheads, acne, boils, eczema. It builds up run-down, tired men and women, beautifies complexions, makes the flesh firmer. Start S. S. S. today. It is sold at all good drug stores. The larger size is more