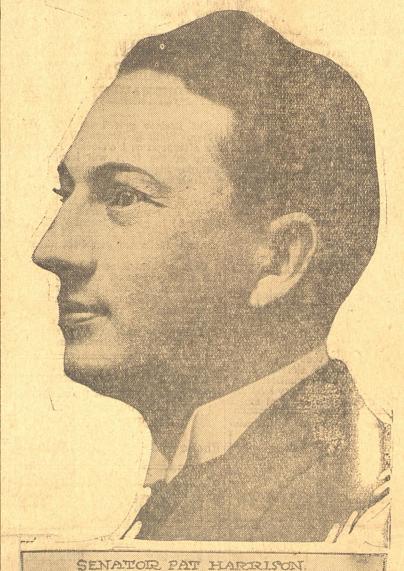

U. S. Senator Pat Harrison, of Mississippi, has been selected to be temporary chairman and sound the keynote address of the Democratis National Convention, when it meets in New York City in June.