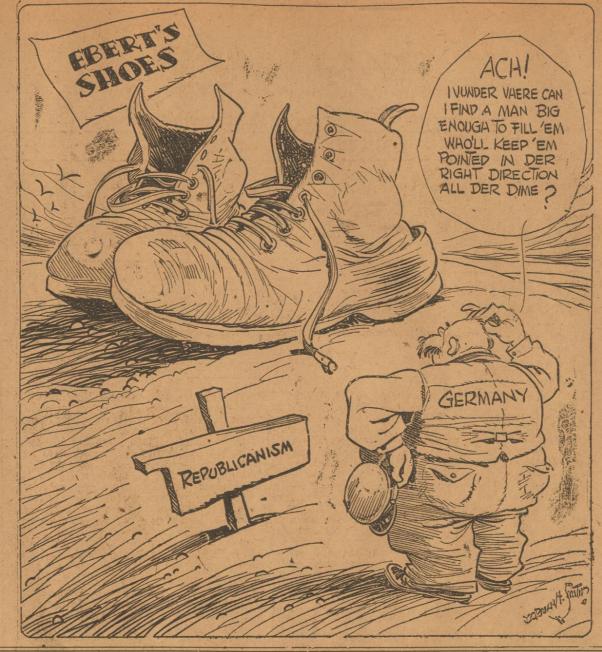

no finer dairying section

The dairy matriage ceremony was read by John and 7:30 p. m. A Sunday marriage ceremony was read by John school class for brides and young married women not over 24, will be organized at the morning session of the Sunday school. There will be anywhere in the country than in Eastland county, and abundance of Choles. Representatives of all clubs in Ranger are asked to be on hand at this time, at the in perfectly correct bridal array. The shouts of laughter that greeted Gholson hotel.

and during his days of prosperity tobacco. E. A. Ringold and J. F

boody prize, a cigar, went to Mr. Lyman.

Contests and games also were enjoyed. In a "penny" contest, Mrs. Ithou T. Lyman work the ladies' favor went to Mrs. W. D. Conway. High score of Mrs. W. D. C

Quite a Heritage



Twentieth Century club meets at 2;30 o'clock, with Mrs. W. D. Conway.

Ranger council meets at 4 o'clock, L. L. Neal, Mr. and Mrs. Milton T. Lyman, Mr. and Mrs. H. C. Dunlap, Mr. and Mrs. A. J. Pitcock, Mrs. M. Mr. and Mrs. A. J. Pitcock, Mrs. M. H. Jackson, Mrs. Anna Stewart, E. A. Ringold and two juniors, Louise Pitcock and J. F. Connell Jr.

freshments served, and a fine time ning attire, presented at once a striking and odd appearance, as the bride proved to be Dr. Harkrider, and the bridegroom Dr. Carl Wilson. The marriage ceremony was read by John school class for brides and

the bridal party proved the delight which the event gave the crowd.

stones, and a crown of brilliant gens.

Jameson not later than noon on Monday.

\* \* \* \*

MR. AND MRS. FOX

MR. AND MRS. FOX

TOTALIN AT