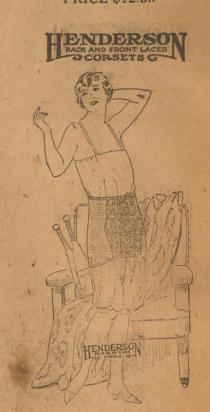

## The Henderson Corset

This illustration represents stock number 1262, made of pure steam-cured rubber which is covered on both sides with high grade silk milanese. This model is made with extra light weight clasps, which assists in flatening the abdomen and at the same time, making it possible to put on and take off the Corset very quickly. This handsome corset, as are all Henderson models, finished with beautiful brocaded silks in pink or white. Sizes 24 to 40.

PRICE \$12.50

Many other exquisite new models in Henderson and Modart Corsets, including the

BY CONDO

ton, Jack, now 10 years old. Miss enjoyer a fruit supper and games strong, Tom Fox, Burren Brashears, Norton, Ia Rayford, Bonnie Brankela Mae Smith was invited to attend as her birthday fell on the same B. Wright, Friday night. They were: Arthur Russell, Kenneth Falls, Ter-