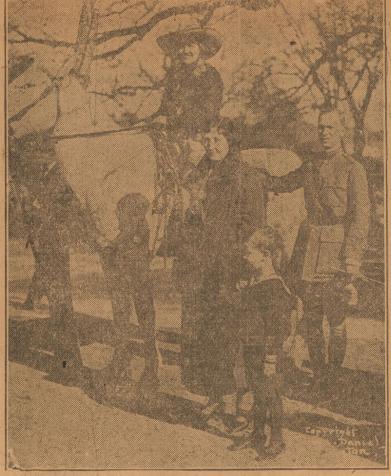

attractive by waching with mild soap and water.

Come in and find out for yourself.

TEXAS' OWN NIGHTINGAL

May Peterson, Metropolitan Grand Opera star—Mrs. Thompson, wife of Ccl. E. O. Thompson of Amarilloin private life—will tour her beloved West Texas this spring, before returning to grand opera. She will perhaps, if sufficiently urged, sing either in Ranger or Eastland. Her first "home" engagement is scheduled for Amarillo, April 15, continuing her West

Texas tour from her "home town." She is shown above as she appeared in Austin at Mrs. Ferguson's gubernational inauguration. With her, besides Mrs. Ferguson, are little Richard Nalle, grandson of the governor, and Wright Armstrong, leader of the Brownwood band, which accompanied when, on the famous "Old Gray Mare," she officially introduced the state's adopted song, "Texas Our Texas"