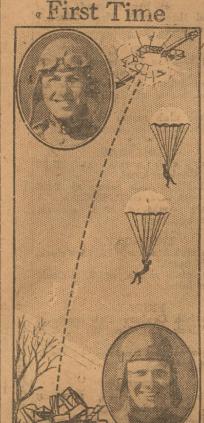

When two fast fighting planes collided a mile in the air near Kelley Allister and Cadet Charles A. Lindberg, pilots of the two machines, were saved from death by their parachutes. This was the first time in history such an escape was effected.