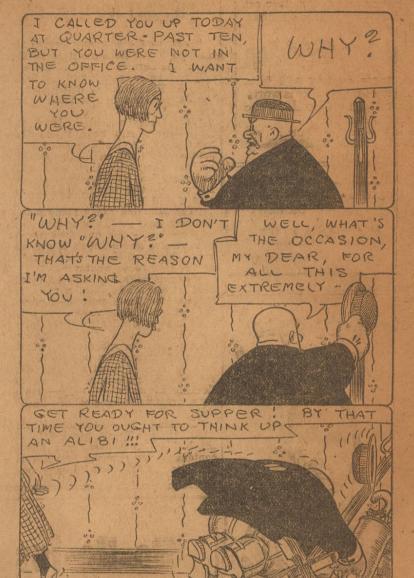

MAIL CLERK HELD By United Press.

AMARILLO, March 14.—H. L. Parkhurst, railway mail clerk for the confirmation of warren.

Thurber-Magnolias

To Play In Ranger

Sunday, March 29th

Manager White of the Thurber

"Hold her, Newt," and "Git for home, Bruno," are two terse phrases which the artist, Stanley, has contributed to our modern language as she's spoke in his "Old Home Town" sketches.
Stanley has been added to the art staff of the Ranger Daily Times and the Eastland Daily Telegram and will draw for these newspapers those frequent homely happenings that add to the run in village life.

"The Old Home Town" characters are familiar friends to all, but it takes an artist like Stanley to lift them out of the ordinary rut and give them character—the "widdie's" disastrous effect upon Herb Holcombe's eggs, on page 10 for instance.

His pictures are entertaining because they are true; the little exaggerations in which he indulges merely makes them appear more real. The smîles they bring to the faces of the people are caused largely by the recollections they arouse of things seen and persons known.

This newspaper is fortunate in being able to add Stanley to its staff. His daily drawings are always enjoyable and readers of the Ranger Daily Times and the Eastland Daily Telegram are certain to watch for them.