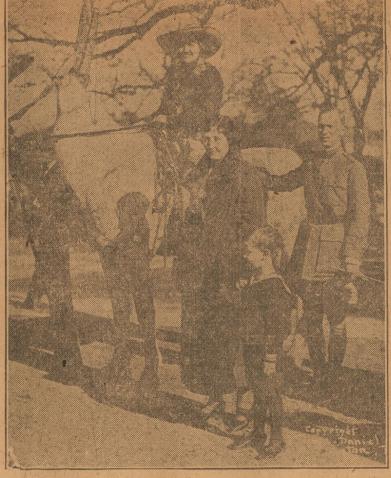

attractive by waching with mild soap and water.

Come in and find out for yourself.

TEXAS' OWN NIGHTINGAL

May Peterson, Metropolitan Grand Opera star—Mrs. Thompson, wife of Ccl. E. O. Thompson of Amarilloin private life—will tour her beloved West Texas this spring, before returning to grand opera. She will perhaps, if sufficiently urged, sing either in Ranger or Eastland. Her first "home" engagement is scheduled for Amarillo, April 15, continuing her West

Texas tour from her "home town." She is shown above as she appeared in Austin at Mrs. Ferguson's gubernational inauguration. With her, besides Mrs. Ferguson, are little Richard Nalle, grandson of the governor, and Wright Armstrong, leader of the Brownwood band, which accompanied when, on the famous "Old Gray Mare," she officially introduced the state's adopted song, "Texas Our Texas"